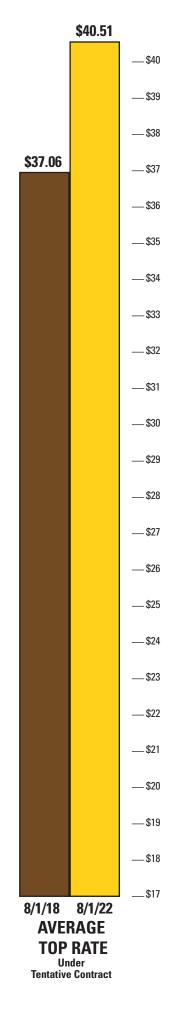

## Tentative UPS Agreement Increases Full-Time Package Car Driver Progressions\*

The tentative UPS Agreement significantly increases the progressions for full-time package car drivers. See below.

The top rate throughout the country will exceed \$40.00 per hour as of August 1, 2022. There is some variance in the regular package car driver (RPCD) top rate; these top rates were established in the regional agreements prior to the creation of the National Master UPS Agreement in 1979.

## For more information, visit www.UPSrising.org.

\*This chart shows wage rate only; it does not show the excellent benefits UPS workers receive.