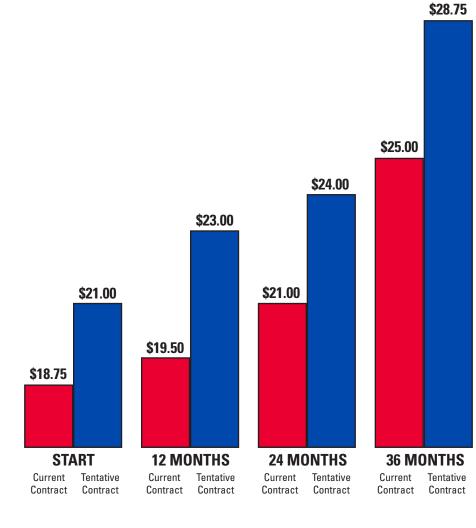

## Tentative UPS Agreement Increases Full-Time Package Car Driver Progressions\*

The tentative UPS Agreement significantly increases the progressions for full-time package car drivers. See below.

The top rate throughout the country will exceed \$40.00 per hour as of August 1, 2022. There is some variance in the regular package car driver (RPCD) top rate; these top rates were established in the regional agreements prior to the creation of the National Master UPS Agreement in 1979.

## For more information, visit www.UPSrising.org.

\*This chart shows wage rate only; it does not show the excellent benefits UPS workers receive.