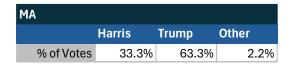

### Teamsters Electronic Member Poll (July 24-Sept. 15, 2024)

| MA         |        |       |       |
|------------|--------|-------|-------|
|            | Harris | Trump | Other |
| % of Votes | 33.3%  | 63.3% | 2.2%  |