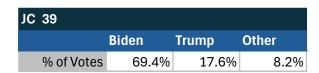

# Teamsters Presidential Town Hall Straw Polls (April 9-July 3, 2024)

| AL         |       |       |       |
|------------|-------|-------|-------|
|            | Biden | Trump | Other |
| % of Votes | 41.4% | 41.4% | 7.1%  |