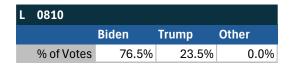

### Teamsters Electronic Member Poll (July 24-Sept. 15, 2024)

No recorded participation by Teamsters from Local 2N.

| NY         |        |       |       |
|------------|--------|-------|-------|
|            | Harris | Trump | Other |
| % of Votes | 33.8%  | 62.3% | 1.8%  |