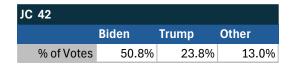

# Teamsters Presidential Town Hall Straw Polls (April 9-July 3, 2024)

| NC         |       |       |       |
|------------|-------|-------|-------|
|            | Biden | Trump | Other |
| % of Votes | 50.8% | 38.6% | 3.9%  |

| National Results - US |       |       |       |
|-----------------------|-------|-------|-------|
|                       | Biden | Trump | Other |
| % of Votes            | 44.3% | 36.4% | 8.3%  |