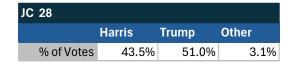

### Teamsters Electronic Member Poll (July 24-Sept. 15, 2024)

| JC 28      |        |       |       |
|------------|--------|-------|-------|
|            | Harris | Trump | Other |
| % of Votes | 43.5%  | 51.0% | 2.7%  |

| National Results - US |        |       |       |
|-----------------------|--------|-------|-------|
|                       | Harris | Trump | Other |
| % of Votes            | 34.0%  | 59.6% | 2.0%  |

Electronic magazine poll conducted following President Biden's withdrawal. Independently managed by BallotPoint Election Services.