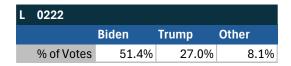

# Teamsters Presidential Town Hall Straw Polls (April 9-July 3, 2024)

| AL         |       |       |       |
|------------|-------|-------|-------|
|            | Biden | Trump | Other |
| % of Votes | 41.4% | 41.4% | 7.1%  |

| National Results - US |       |       |       |
|-----------------------|-------|-------|-------|
|                       | Biden | Trump | Other |
| % of Votes            | 44.3% | 36.4% | 8.3%  |