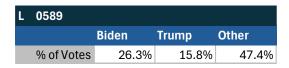

ump | Other |
| % of V | otes | 40.5%  | 51.4% | 0.0%  |

| WA         |        |       |       |
|------------|--------|-------|-------|
|            | Harris | Trump | Other |
| % of Votes | 45.1%  | 50.4% | 3.9%  |

| JC 28      |        |       |       |
|------------|--------|-------|-------|
|            | Harris | Trump | Other |
| % of Votes | 43.5%  | 51.0% | 3.1%  |

| National Results - US |        |       |       |  |
|-----------------------|--------|-------|-------|--|
|                       | Harris | Trump | Other |  |
| % of Votes            | 34.0%  | 59.6% | 2.0%  |  |

Electronic magazine poll conducted following President Biden's withdrawal. Independently managed by BallotPoint Election Services.

# Teamsters Presidential Town Hall Straw Polls (April 9-July 3, 2024)



| WA         |       |       |       |
|------------|-------|-------|-------|
|            | Biden | Trump | Other |
| % of Votes | 52.0% | 23.5% | 13.7% |

| JC 28      |       |       |       |
|------------|-------|-------|-------|
|            | Biden | Trump | Other |
| % of Votes | 52.9% | 22.5% | 13.9% |

| National Results - US |       |       |       |  |  |
|-----------------------|-------|-------|-------|--|--|
|                       | Biden | Trump | Other |  |  |
| % of Votes            | 44.3% | 36.4% | 8.3%  |  |  |

Richmond, VA

#### Teamsters Electronic Member Poll (July 24-Sept. 15, 2024)









Electronic magazine poll conducted following President Biden's withdrawal. Independently managed by BallotPoint Election Services.

# Teamsters Presidential Town Hall Straw