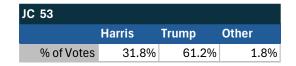

# Teamsters Electronic Member Poll (July 24-Sept. 15, 2024)

| JC 73      |        |       |       |
|------------|--------|-------|-------|
|            | Harris | Trump | Other |
| % of Votes | 31.7%  | 61.1% | 1.9%  |

| National Results - US |        |       |       |
|-----------------------|--------|-------|-------|
|                       | Harris | Trump | Other |
| % of Votes            | 34.0%  | 59.6% | 2.0%  |