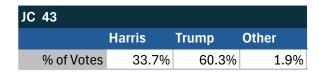

### Teamsters Electronic Member Poll (July 24-Sept. 15, 2024)

| ОН         |        |       |       |
|------------|--------|-------|-------|
|            | Harris | Trump | Other |
| % of Votes | 29.4%  | 67.1% | 1.7%  |