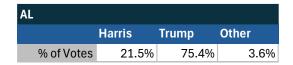

#### State of Alabama

### Teamsters Electronic Member Poll (July 24-Sept. 15, 2024)

| National Results - US |        |       |       |
|-----------------------|--------|-------|-------|
|                       | Harris | Trump | Other |
| % of Votes            | 34.0%  | 59.6% | 2.0%  |

# Teamsters Presidential Town Hall Straw Polls (April 9-July 3, 2024)

| AL         |       |       |       |
|------------|-------|-------|-------|
|            | Biden | Trump | Other |
| % of Votes | 41.4% | 41.4% | 7.1%  |