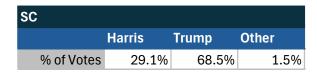

#### **State of South Carolina**

### Teamsters Electronic Member Poll (July 24-Sept. 15, 2024)

| National Results - US |        |       |       |
|-----------------------|--------|-------|-------|
|                       | Harris | Trump | Other |
| % of Votes            | 34.0%  | 59.6% | 2.0%  |

Electronic magazine poll conducted following President Biden's withdrawal. Independently managed by BallotPoint Election Services. Uses voter registration state.

# Teamsters Presidential Town Hall Straw Polls (April 9-July 3, 2024)

| SC         |       |       |       |
|------------|-------|-------|-------|
|            | Biden | Trump | Other |
| % of Votes | 47.4% | 42.1% | 5.3%  |