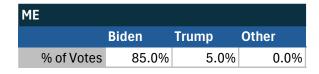

#### **State of Maine**

#### Teamsters Electronic Member Poll (July 24-Sept. 15, 2024)

| National Results - US |        |       |       |
|-----------------------|--------|-------|-------|
|                       | Harris | Trump | Other |
| % of Votes            | 34.0%  | 59.6% | 2.0%  |

Electronic magazine poll conducted following President Biden's withdrawal. Independently managed by BallotPoint Election Services. Uses voter registration state.