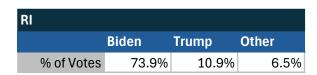

#### State of Rhode Island

## Teamsters Presidential Town Hall Straw Polls (April 9-July 3, 2024)

| National Resu | lts - US |       |       |
|---------------|----------|-------|-------|
|               | Biden    | Trump | Other |
| % of Votes    | 44.3%    | 36.4% | 8.3%  |