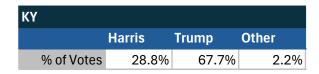

#### Teamsters Electronic Member Poll (July 24-Sept. 15, 2024)

| National Results - US |        |       |       |
|-----------------------|--------|-------|-------|
|                       | Harris | Trump | Other |
| % of Votes            | 34.0%  | 59.6% | 2.0%  |

## Teamsters Presidential Town Hall Straw Polls (April 9-July 3, 2024)

| National Results - US |       |       |       |
|-----------------------|-------|-------|-------|
|                       | Biden | Trump | Other |
| % of Votes            | 44.3% | 36.4% | 8.3%  |