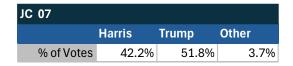

### Teamsters Electronic Member Poll (July 24-Sept. 15, 2024)

| JC 07      |        |       |       |
|------------|--------|-------|-------|
|            | Harris | Trump | Other |
| % of Votes | 42.2%  | 51.8% | 3.0%  |

Electronic magazine poll conducted following President Biden's withdrawal. Independently managed by BallotPoint Election Services.