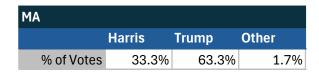

### Teamsters Electronic Member Poll (July 24-Sept. 15, 2024)

| MA         |        |       |       |
|------------|--------|-------|-------|
|            | Harris | Trump | Other |
| % of Votes | 33.3%  | 63.3% | 2.2%  |

Electronic magazine poll conducted following President Biden's withdrawal. Independently managed by BallotPoint Election Services.