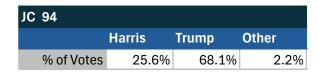

### Teamsters Electronic Member Poll (July 24-Sept. 15, 2024)

| MT         |        |       |       |
|------------|--------|-------|-------|
|            | Harris | Trump | Other |
| % of Votes | 25.8%  | 67.0% | 6.2%  |