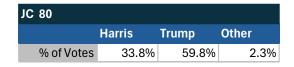

# Teamsters Electronic Member Poll (July 24-Sept. 15, 2024)

| JC 58      |        |       |       |
|------------|--------|-------|-------|
|            | Harris | Trump | Other |
| % of Votes | 33.8%  | 60.1% | 3.3%  |

| National Results - US |        |       |       |
|-----------------------|--------|-------|-------|
|                       | Harris | Trump | Other |
| % of Votes            | 34.0%  | 59.6% | 2.0%  |

Electronic magazine poll conducted following President Biden's withdrawal. Independently managed by BallotPoint Election Services.