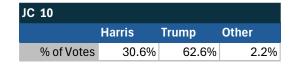

| JC 10      |       |       |       |
|------------|-------|-------|-------|
|            | Biden | Trump | Other |
| % of Votes | 38.8% | 38.1% | 10.1% |

| National Results - US |       |       |       |  |
|-----------------------|-------|-------|-------|--|
|                       | Biden | Trump | Other |  |
| % of Votes            | 44.3% | 36.4% | 8.3%  |  |