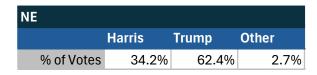

#### State of Nebraska

### Teamsters Electronic Member Poll (July 24-Sept. 15, 2024)

| National Results - US |        |       |       |
|-----------------------|--------|-------|-------|
|                       | Harris | Trump | Other |
| % of Votes            | 34.0%  | 59.6% | 2.0%  |

Electronic magazine poll conducted following President Biden's withdrawal. Independently managed by BallotPoint Election Services. Uses voter registration state.