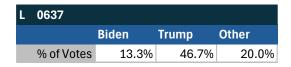

# Teamsters Presidential Town Hall Straw Polls (April 9-July 3, 2024)

| AL         |       |       |       |
|------------|-------|-------|-------|
|            | Biden | Trump | Other |
| % of Votes | 41.4% | 41.4% | 7.1%  |