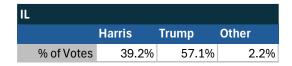

#### Teamsters Electronic Member Poll (July 24-Sept. 15, 2024)

| National Results - US |        |       |       |
|-----------------------|--------|-------|-------|
|                       | Harris | Trump | Other |
| % of Votes            | 34.0%  | 59.6% | 2.0%  |

Electronic magazine poll conducted following President Biden's withdrawal. Independently managed by BallotPoint Election Services. Uses voter registration state.