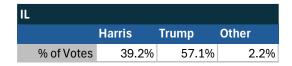

#### State of Illinois

#### Teamsters Electronic Member Poll (July 24-Sept. 15, 2024)

| National Results - US |        |       |       |
|-----------------------|--------|-------|-------|
|                       | Harris | Trump | Other |
| % of Votes            | 34.0%  | 59.6% | 2.0%  |

Electronic magazine poll conducted following President Biden's withdrawal. Independently managed by BallotPoint Election Services. Uses voter registration state.