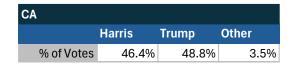

### Teamsters Electronic Member Poll (July 24-Sept. 15, 2024)

| National Results - US |        |       |       |  |
|-----------------------|--------|-------|-------|--|
|                       | Harris | Trump | Other |  |
| % of Votes            | 34.0%  | 59.6% | 2.0%  |  |

Electronic magazine poll conducted following President Biden's withdrawal. Independently managed by BallotPoint Election Services. Uses voter registration state.

# Teamsters Presidential Town Hall Straw Polls (April 9-July 3, 2024)

| CA         |       |       |       |
|------------|-------|-------|-------|
|            | Biden | Trump | Other |
| % of Votes | 50.5% | 26.3% | 10.2% |