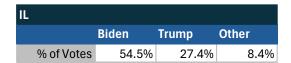

#### State of Illinois

#### Teamsters Electronic Member Poll (July 24-Sept. 15, 2024)

| National Results - US |        |       |       |
|-----------------------|--------|-------|-------|
|                       | Harris | Trump | Other |
| % of Votes            | 34.0%  | 59.6% | 2.0%  |

Electronic magazine poll conducted following President Biden's withdrawal. Independently managed by BallotPoint Election Services. Uses voter registration state.

## Teamsters Presidential Town Hall Straw Polls (April 9-July 3, 2024)

| National Results - US |       |       |       |
|-----------------------|-------|-------|-------|
|                       | Biden | Trump | Other |
| % of Votes            | 44.3% | 36.4% | 8.3%  |