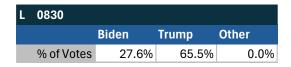

### Teamsters Electronic Member Poll (July 24-Sept. 15, 2024)

No recorded participation by Teamsters from Local 2N.

| NY         |        |       |       |
|------------|--------|-------|-------|
|            | Harris | Trump | Other |
| % of Votes | 33.8%  | 62.3% | 1.8%  |