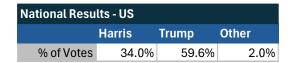

#### Teamsters Electronic Member Poll (July 24-Sept. 15, 2024)

| National Results - US         |        |       |       |
|-------------------------------|--------|-------|-------|
| 35,867 Teamsters participated |        |       |       |
|                               | Harris | Trump | Other |
| % of Votes                    | 34.0%  | 59.6% | 2.0%  |

Electronic magazine poll conducted following President Biden's withdrawal. Independently managed by BallotPoint Election Services.