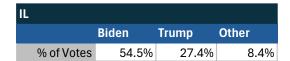

#### State of Illinois

#### Teamsters Electronic Member Poll (July 24-Sept. 15, 2024)

| National Results - US |        |       |       |
|-----------------------|--------|-------|-------|
|                       | Harris | Trump | Other |
| % of Votes            | 34.0%  | 59.6% | 2.0%  |

Electronic magazine poll conducted following President Biden's withdrawal. Independently managed by BallotPoint Election Services. Uses voter registration state.