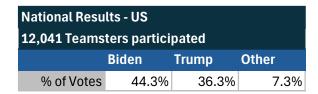

| National Results - US |       |       |       |
|-----------------------|-------|-------|-------|
|                       | Biden | Trump | Other |
| % of Votes            | 44.3% | 36.4% | 8.3%  |