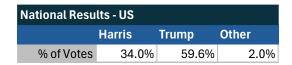

#### Teamsters Electronic Member Poll (July 24-Sept. 15, 2024)

| National Results - US         |        |       |       |
|-------------------------------|--------|-------|-------|
| 35,867 Teamsters participated |        |       |       |
|                               | Harris | Trump | Other |
| % of Votes                    | 34.0%  | 59.6% | 2.0%  |