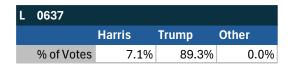

|       |       |
|------------|--------|-------|-------|
|            | Harris | Trump | Other |
| % of Votes | 31.4%  | 65.3% | 1.8%  |





Electronic magazine poll conducted following President Biden's withdrawal. Independently managed by BallotPoint Election Services.

# Teamsters Presidential Town Hall Straw Polls (April 9-July 3, 2024)



| PA         |       |       |       |
|------------|-------|-------|-------|
|            | Biden | Trump | Other |
| % of Votes | 43.3% | 42.4% | 5.6%  |



| National Results - US |       |       |       |  |
|-----------------------|-------|-------|-------|--|
|                       | Biden | Trump | Other |  |
| % of Votes            | 44.3% | 36.4% | 8.3%  |  |

Zanesville, OH

#### Teamsters Electronic Member Poll (July 24-Sept. 15, 2024)









Electronic magazine poll conducted following President Biden's withdrawal. Independently managed by BallotPoint Election Services.

## Teamsters Presidential Town Hall Straw Polls (April 9-July 3, 2024)



| ОН         |       |       |       |
|------------|-------|-------|-------|
|            | Biden | Trump | Other |
| % of Votes | 43.6% | 36.8% | 7.1%  |



| National Results - US |       |       |       |
|-----------------------|-------|-------|-------|
|                       | Biden | Trump | Other |
| % of Votes            | 44.3% | 36.4% | 8.3%  |

Minneapolis, MN

#### Teamsters Electronic Member Poll (July 24-Sept. 15, 2024)



| MN         |        |       |       |
|------------|--------|-------|-------|
|            | Harris | Trump | Other |
| % of Votes | 36.8%  |