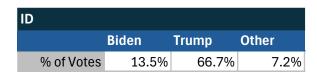

| National Results - US |       |       |       |
|-----------------------|-------|-------|-------|
|                       | Biden | Trump | Other |
| % of Votes            | 44.3% | 36.4% | 8.3%  |