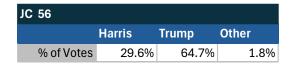

### Teamsters Electronic Member Poll (July 24-Sept. 15, 2024)

| JC 26      |        |       |       |
|------------|--------|-------|-------|
|            | Harris | Trump | Other |
| % of Votes | 30.4%  | 62.6% | 0.9%  |