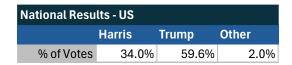

### Teamsters Research Phone Poll (Sept. 9-15, 2024)

| National Results - US         |        |       |       |
|-------------------------------|--------|-------|-------|
| Valid sample of 900 Teamsters |        |       |       |
|                               | Harris | Trump | Other |
| % of Votes                    | 31.0%  | 58.0% | 11.0% |

Poll completed following RNC and DNC conventions and Presidential debate. Independently conducted by Lake Research Partners.