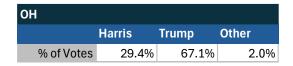

### Teamsters Electronic Member Poll (July 24-Sept. 15, 2024)

| ОН         |        |       |       |
|------------|--------|-------|-------|
|            | Harris | Trump | Other |
| % of Votes | 29.4%  | 67.1% | 1.7%  |

| National Results - US |        |       |       |
|-----------------------|--------|-------|-------|
|                       | Harris | Trump | Other |
| % of Votes            | 34.0%  | 59.6% | 2.0%  |