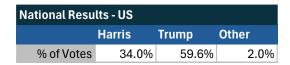

### Teamsters Electronic Member Poll (July 24-Sept. 15, 2024)

| National Results - US |        |       |       |
|-----------------------|--------|-------|-------|
|                       | Harris | Trump | Other |
| % of Votes            | 34.0%  | 59.6% | 2.0%  |

Electronic magazine poll conducted following President Biden's withdrawal. Independently managed by BallotPoint Election Services. Uses voter registration state.