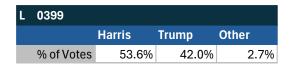

### Teamsters Electronic Member Poll (July 24-Sept. 15, 2024)

| JC 03      |        |       |       |
|------------|--------|-------|-------|
|            | Harris | Trump | Other |
| % of Votes | 36.5%  | 56.7% | 3.3%  |

| National Results - US |        |       |       |
|-----------------------|--------|-------|-------|
|                       | Harris | Trump | Other |
| % of Votes            | 34.0%  | 59.6% | 2.0%  |

Electronic magazine poll conducted following President Biden's withdrawal. Independently managed by BallotPoint Election Services.