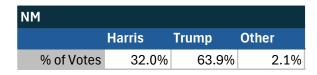

#### **State of New Mexico**

### Teamsters Electronic Member Poll (July 24-Sept. 15, 2024)

| National Results - US |        |       |       |
|-----------------------|--------|-------|-------|
|                       | Harris | Trump | Other |
| % of Votes            | 34.0%  | 59.6% | 2.0%  |

Electronic magazine poll conducted following President Biden's withdrawal. Independently managed by BallotPoint Election Services. Uses voter registration state.