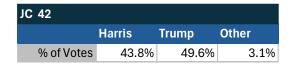

|        |       |       |
|------------|--------|-------|-------|
|            | Harris | Trump | Other |
| % of Votes | 33.0%  | 67.0% | 0.0%  |





Electronic magazine poll conducted following President Biden's withdrawal. Independently managed by BallotPoint Election Services.

## Teamsters Presidential Town Hall Straw Polls (April 9-July 3, 2024)



| MS         |       |       |       |
|------------|-------|-------|-------|
|            | Biden | Trump | Other |
| % of Votes | 54.3% | 28.6% | 2.9%  |



| National Results - US |       |       |       |
|-----------------------|-------|-------|-------|
|                       | Biden | Trump | Other |
| % of Votes            | 44.3% | 36.4% | 8.3%  |

Pasadena, CA

#### Teamsters Electronic Member Poll (July 24-Sept. 15, 2024)









Electronic magazine poll conducted following President Biden's withdrawal. Independently managed by BallotPoint Election Services.

## Teamsters Presidential Town Hall Straw Polls (April 9-July 3, 2024)



| CA         |       |       |       |
|------------|-------|-------|-------|
|            | Biden | Trump | Other |
| % of Votes | 50.5% | 26.3% | 10.2% |



| National Results - US |       |       |       |
|-----------------------|-------|-------|-------|
|                       | Biden | Trump | Other |
| % of Votes            | 44.3% | 36.4% | 8.3%  |

Lima, OH

#### Teamsters Electronic Member Poll (July 24-Sept. 15, 2024)









Electronic magazine poll conducted following President Biden's withdrawal. Independently managed by BallotPoint Election Services.

## Teamsters Pre