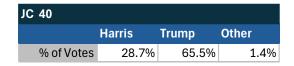

poll conducted following President Biden's withdrawal. Independently managed by BallotPoint Election Services.

# Teamsters Presidential Town Hall Straw Polls (April 9-July 3, 2024)



| МО         |       |       |       |
|------------|-------|-------|-------|
|            | Biden | Trump | Other |
| % of Votes | 42.7% | 38.1% | 7.1%  |

| JC 13      |       |       |       |
|------------|-------|-------|-------|
|            | Biden | Trump | Other |
| % of Votes | 39.1% | 42.7% | 6.8%  |

| National Results - US |       |       |       |  |
|-----------------------|-------|-------|-------|--|
|                       | Biden | Trump | Other |  |
| % of Votes            | 44.3% | 36.4% | 8.3%  |  |

State College, PA

#### Teamsters Electronic Member Poll (July 24-Sept. 15, 2024)









Electronic magazine poll conducted following President Biden's withdrawal. Independently managed by BallotPoint Election Services.

# Teamsters Presidential Town Hall Straw Polls (April 9-July 3, 2024)



| PA         |       |       |       |
|------------|-------|-------|-------|
|            | Biden | Trump | Other |
| % of Votes | 43.3% | 42.4% | 5.6%  |



| National Results - US |       |       |       |
|-----------------------|-------|-------|-------|
|                       | Biden | Trump | Other |
| % of Votes            | 44.3% | 36.4% | 8.3%  |

North Haledon, NJ

### Teamsters Electronic Member Poll (July 24-Sept. 15, 2024)



| NJ         |        |       |       |
|------------|--------|-------|-------|
|            | Harris | Trump | Other |
| % of Votes | 34.7%  | 61.