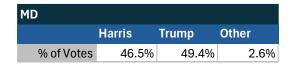

### **State of Maryland**

## Teamsters Presidential Town Hall Straw Polls (April 9-July 3, 2024)

| MD         |       |       |       |
|------------|-------|-------|-------|
|            | Biden | Trump | Other |
| % of Votes | 73.5% | 12.2% | 6.1%  |

Does not include results for Teamsters Local 922. Those results found with Local 639 of DC.

| National Results - US |       |       |       |
|-----------------------|-------|-------|-------|
|                       | Biden | Trump | Other |
| % of Votes            | 44.3% | 36.4% | 8.3%  |