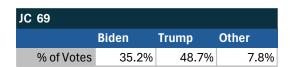

# Teamsters Presidential Town Hall Straw Polls (April 9-July 3, 2024)

| JC 69      |       |       |       |
|------------|-------|-------|-------|
|            | Biden | Trump | Other |
| % of Votes | 35.2% | 48.7% | 7.8%  |