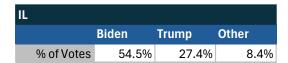

#### State of Illinois

#### Teamsters Electronic Member Poll (July 24-Sept. 15, 2024)

| National Results - US |        |       |       |
|-----------------------|--------|-------|-------|
|                       | Harris | Trump | Other |
| % of Votes            | 34.0%  | 59.6% | 2.0%  |

Electronic magazine poll conducted following President Biden's withdrawal. Independently managed by BallotPoint Election Services. Uses voter registration state.