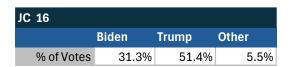

# Teamsters Presidential Town Hall Straw Polls (April 9-July 3, 2024)

| JC | 16         |       |       |       |
|----|------------|-------|-------|-------|
|    |            | Biden | Trump | Other |
|    | % of Votes | 31.3% | 51.4% | 5.5%  |

| National Results - US |       |       |       |  |  |
|-----------------------|-------|-------|-------|--|--|
|                       | Biden | Trump | Other |  |  |
| % of Votes            | 44.3% | 36.4% | 8.3%  |  |  |