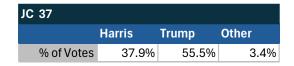

ne poll conducted following President Biden's withdrawal. Independently managed by BallotPoint Election Services.

# Teamsters Presidential Town Hall Straw Polls (April 9-July 3, 2024)



| PA         |       |       |       |
|------------|-------|-------|-------|
|            | Biden | Trump | Other |
| % of Votes | 43.3% | 42.4% | 5.6%  |



| National Results - US |       |       |       |  |
|-----------------------|-------|-------|-------|--|
|                       | Biden | Trump | Other |  |
| % of Votes            | 44.3% | 36.4% | 8.3%  |  |

Portland, OR

### Teamsters Electronic Member Poll (July 24-Sept. 15, 2024)



| OR         |        |       |       |
|------------|--------|-------|-------|
|            | Harris | Trump | Other |
| % of Votes | 39.8%  | 54.8% | 3.0%  |





Electronic magazine poll conducted following President Biden's withdrawal. Independently managed by BallotPoint Election Services.

# Teamsters Presidential Town Hall Straw Polls (April 9-July 3, 2024)



| OR         |       |       |       |
|------------|-------|-------|-------|
|            | Biden | Trump | Other |
| % of Votes | 36.0% | 47.7% | 5.6%  |



| National Results - US |       |       |       |  |
|-----------------------|-------|-------|-------|--|
|                       | Biden | Trump | Other |  |
| % of Votes            | 44.3% | 36.4% | 8.3%  |  |

Staten Island, NY

### Teamsters Electronic Member Poll (July 24-Sept. 15, 2024)









Electronic magazine poll conducted following President Biden's withdrawal. Independently managed by BallotPoint Election Services