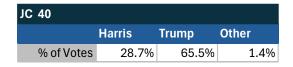

### Teamsters Electronic Member Poll (July 24-Sept. 15, 2024)

| JC 41      |        |       |       |
|------------|--------|-------|-------|
|            | Harris | Trump | Other |
| % of Votes | 28.9%  | 64.3% | 1.6%  |

| National Results - US |        |       |       |
|-----------------------|--------|-------|-------|
|                       | Harris | Trump | Other |
| % of Votes            | 34.0%  | 59.6% | 2.0%  |

Electronic magazine poll conducted following President Biden's withdrawal. Independently managed by BallotPoint Election Services.