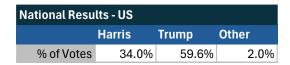

| National Results - US |        |       |       |
|-----------------------|--------|-------|-------|
|                       | Harris | Trump | Other |
| % of Votes            | 34.0%  | 59.6% | 2.0%  |