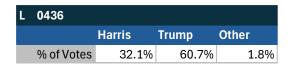

# Teamsters Presidential Town Hall Straw Polls (April 9-July 3, 2024)

| JC 41      |       |       |       |
|------------|-------|-------|-------|
|            | Biden | Trump | Other |
| % of Votes | 44.8% | 36.4% | 7.3%  |