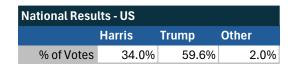

### Teamsters Research Phone Poll (Sept. 9-15, 2024)

| National Results - US         |        |       |       |
|-------------------------------|--------|-------|-------|
| Valid sample of 900 Teamsters |        |       |       |
|                               | Harris | Trump | Other |
| % of Votes                    | 31.0%  | 58.0% | 11.0% |

Poll completed following RNC and DNC conventions and Presidential debate. Independently conducted by Lake Research Partners.

#### Teamsters Electronic Member Poll (July 24-Sept. 15, 2024)

| National Results - US         |        |       |       |
|-------------------------------|--------|-------|-------|
| 35,867 Teamsters participated |        |       |       |
|                               | Harris | Trump | Other |
| % of Votes                    | 34.0%  | 59.6% | 2.0%  |

Electronic magazine poll conducted following President Biden's withdrawal. Independently managed by BallotPoint Election Services.