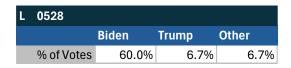

| JC 03      |       |       |       |
|------------|-------|-------|-------|
|            | Biden | Trump | Other |
| % of Votes | 41.5% | 34.7% | 13.3% |

| National Results - US |       |       |       |  |
|-----------------------|-------|-------|-------|--|
|                       | Biden | Trump | Other |  |
| % of Votes            | 44.3% | 36.4% | 8.3%  |  |