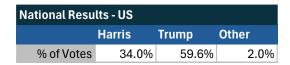

#### Teamsters Electronic Member Poll (July 24-Sept. 15, 2024)

| National Results - US         |        |       |       |
|-------------------------------|--------|-------|-------|
| 35,867 Teamsters participated |        |       |       |
|                               | Harris | Trump | Other |
| % of Votes                    | 34.0%  | 59.6% | 2.0%  |