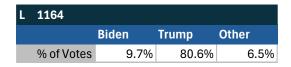

## Teamsters Presidential Town Hall Straw Polls (April 9-July 3, 2024)

| CA         |       |       |       |
|------------|-------|-------|-------|
|            | Biden | Trump | Other |
| % of Votes | 50.5% | 26.3% | 10.2% |