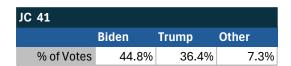

# Teamsters Presidential Town Hall Straw Polls (April 9-July 3, 2024)

| JC 41      |       |       |       |
|------------|-------|-------|-------|
|            | Biden | Trump | Other |
| % of Votes | 44.8% | 36.4% | 7.3%  |