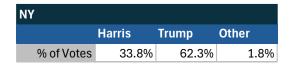

### Teamsters Electronic Member Poll (July 24-Sept. 15, 2024)

No recorded participation by Teamsters from Local 2N.

| NY         |        |       |       |
|------------|--------|-------|-------|
|            | Harris | Trump | Other |
| % of Votes | 33.8%  | 62.3% | 1.8%  |