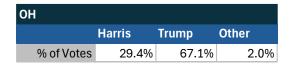

#### State of Ohio

### Teamsters Electronic Member Poll (July 24-Sept. 15, 2024)

| ОН         |        |       |       |
|------------|--------|-------|-------|
|            | Harris | Trump | Other |
| % of Votes | 29.4%  | 67.1% | 1.7%  |

| National Results - US |        |       |       |
|-----------------------|--------|-------|-------|
|                       | Harris | Trump | Other |
| % of Votes            | 34.0%  | 59.6% | 2.0%  |

Electronic magazine poll conducted following President Biden's withdrawal. Independently managed by BallotPoint Election Services. Uses voter registration state.