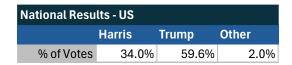

#### Teamsters Electronic Member Poll (July 24-Sept. 15, 2024)

| National Results - US         |        |       |       |
|-------------------------------|--------|-------|-------|
| 35,867 Teamsters participated |        |       |       |
|                               | Harris | Trump | Other |
| % of Votes                    | 34.0%  | 59.6% | 2.0%  |

### Teamsters Electronic Member Poll (July 24-Sept. 15, 2024)

| National Results - US |        |       |       |
|-----------------------|--------|-------|-------|
|                       | Harris | Trump | Other |
| % of Votes            | 34.0%  | 59.6% | 2.0%  |