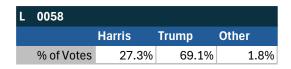

|
|------------|--------|-------|-------|
|            | Harris | Trump | Other |
| % of Votes | 29.4%  | 67.1% | 2.0%  |





Electronic magazine poll conducted following President Biden's withdrawal. Independently managed by BallotPoint Election Services.

# Teamsters Presidential Town Hall Straw Polls (April 9-July 3, 2024)



| ОН         |       |       |       |
|------------|-------|-------|-------|
|            | Biden | Trump | Other |
| % of Votes | 43.6% | 36.8% | 7.1%  |



| National Results - US |       |       |       |  |  |
|-----------------------|-------|-------|-------|--|--|
|                       | Biden | Trump | Other |  |  |
| % of Votes            | 44.3% | 36.4% | 8.3%  |  |  |

Vancouver, WA

#### Teamsters Electronic Member Poll (July 24-Sept. 15, 2024)









Electronic magazine poll conducted following President Biden's withdrawal. Independently managed by BallotPoint Election Services.

## Teamsters Presidential Town Hall Straw Polls (April 9-July 3, 2024)



| WA         |       |       |       |
|------------|-------|-------|-------|
|            | Biden | Trump | Other |
| % of Votes | 52.0% | 23.5% | 13.7% |



| National Results - US |       |       |       |  |
|-----------------------|-------|-------|-------|--|
|                       | Biden | Trump | Other |  |
| % of Votes            | 44.3% | 36.4% | 8.3%  |  |

New Bedford, MA

#### Teamsters Electronic Member Poll (July 24-Sept. 15, 2024)



| MA         |        |       |       |
|------------|--------|-------|-------|
|            | Harris | Trump | Other |
| % of Vote