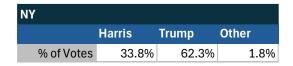

#### **State of New York**

### Teamsters Electronic Member Poll (July 24-Sept. 15, 2024)

| National Results - US |        |       |       |
|-----------------------|--------|-------|-------|
|                       | Harris | Trump | Other |
| % of Votes            | 34.0%  | 59.6% | 2.0%  |

Electronic magazine poll conducted following President Biden's withdrawal. Independently managed by BallotPoint Election Services. Uses voter registration state.

# Teamsters Presidential Town Hall Straw Polls (April 9-July 3, 2024)

| NY         |       |       |       |
|------------|-------|-------|-------|
|            | Biden | Trump | Other |
| % of Votes | 28.9% | 53.3% | 6.0%  |

| National Results - US |       |       |       |
|-----------------------|-------|-------|-------|
|                       | Biden | Trump | Other |
| % of Votes            | 44.3% | 36.4% | 8.3%  |