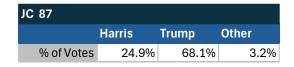

Nashville, TN

# Teamsters Electronic Member Poll (July 24-Sept. 15, 2024)

| JC 87      |        |       |       |
|------------|--------|-------|-------|
|            | Harris | Trump | Other |
| % of Votes | 24.9%  | 68.1% | 2.6%  |

| National Results - US |        |       |       |  |
|-----------------------|--------|-------|-------|--|
|                       | Harris | Trump | Other |  |
| % of Votes            | 34.0%  | 59.6% | 2.0%  |  |

Electronic magazine poll conducted following President Biden's withdrawal. Independently managed by BallotPoint Election Services.