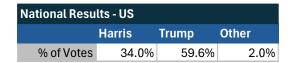

### Teamsters Electronic Member Poll (July 24-Sept. 15, 2024)

| National Results - US |        |       |       |
|-----------------------|--------|-------|-------|
|                       | Harris | Trump | Other |
| % of Votes            | 34.0%  | 59.6% | 2.0%  |