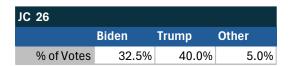

# Teamsters Presidential Town Hall Straw Polls (April 9-July 3, 2024)

| JC | 26         |       |       |       |
|----|------------|-------|-------|-------|
|    |            | Biden | Trump | Other |
|    | % of Votes | 32.5% | 40.0% | 5.0%  |