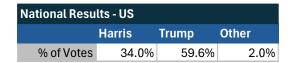

### Teamsters Electronic Member Poll (July 24-Sept. 15, 2024)

| National Results - US |        |       |       |
|-----------------------|--------|-------|-------|
|                       | Harris | Trump | Other |
| % of Votes            | 34.0%  | 59.6% | 2.0%  |

Electronic magazine poll conducted following President Biden's withdrawal. Independently managed by BallotPoint Election Services. Uses voter registration state.