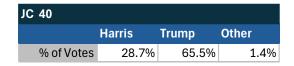

owing President Biden's withdrawal. Independently managed by BallotPoint Election Services.

# Teamsters Presidential Town Hall Straw Polls (April 9-July 3, 2024)



| TX         |       |       |       |
|------------|-------|-------|-------|
|            | Biden | Trump | Other |
| % of Votes | 36.3% | 41.2% | 8.6%  |



| National Results - US |       |       |       |       |
|-----------------------|-------|-------|-------|-------|
|                       |       | Biden | Trump | Other |
| % of \                | /otes | 44.3% | 36.4% | 8.3%  |

Pittsburgh, PA

### Teamsters Electronic Member Poll (July 24-Sept. 15, 2024)



| PA         |        |       |       |
|------------|--------|-------|-------|
|            | Harris | Trump | Other |
| % of Votes | 31.4%  | 65.3% | 1.8%  |



| National Results - US |        |       |       |  |
|-----------------------|--------|-------|-------|--|
|                       | Harris | Trump | Other |  |
| % of Votes            | 34.0%  | 59.6% | 2.0%  |  |

Electronic magazine poll conducted following President Biden's withdrawal. Independently managed by BallotPoint Election Services.

# Teamsters Presidential Town Hall Straw Polls (April 9-July 3, 2024)



| PA         |       |       |       |
|------------|-------|-------|-------|
|            | Biden | Trump | Other |
| % of Votes | 43.3% | 42.4% | 5.6%  |



| National Results - US |       |       |       |  |
|-----------------------|-------|-------|-------|--|
|                       | Biden | Trump | Other |  |
| % of Votes            | 44.3% | 36.4% | 8.3%  |  |

Phil