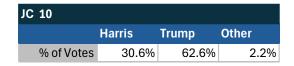

aw Polls (April 9-July 3, 2024)



| MN         |       |       |       |
|------------|-------|-------|-------|
|            | Biden | Trump | Other |
| % of Votes | 45.5% | 25.7% | 9.8%  |

| JC 32      |       |       |       |
|------------|-------|-------|-------|
|            | Biden | Trump | Other |
| % of Votes | 46.7% | 26.0% | 9.3%  |

| National Results - US |       |       |       |  |
|-----------------------|-------|-------|-------|--|
|                       | Biden | Trump | Other |  |
| % of Votes            | 44.3% | 36.4% | 8.3%  |  |

Boston, MA

### Teamsters Electronic Member Poll (July 24-Sept. 15, 2024)



| MA         |        |       |       |
|------------|--------|-------|-------|
|            | Harris | Trump | Other |
| % of Votes | 33.3%  | 63.3% | 2.2%  |



| National Results - US |        |       |       |  |
|-----------------------|--------|-------|-------|--|
|                       | Harris | Trump | Other |  |
| % of Votes            | 34.0%  | 59.6% | 2.0%  |  |

Electronic magazine poll conducted following President Biden's withdrawal. Independently managed by BallotPoint Election Services.

# Teamsters Presidential Town Hall Straw Polls (April 9-July 3, 2024)



| MA         |       |       |       |
|------------|-------|-------|-------|
|            | Biden | Trump | Other |
| % of Votes | 45.7% | 34.6% | 9.9%  |

| JC 10      |       |       |       |
|------------|-------|-------|-------|
|            | Biden | Trump | Other |
| % of Votes | 38.8% | 38.1% | 10.1% |

| National Results - US |       |       |       |
|-----------