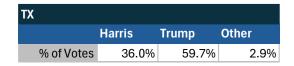

# Teamsters Presidential Town Hall Straw Polls (April 9-July 3, 2024)

| TX         |       |       |       |
|------------|-------|-------|-------|
|            | Biden | Trump | Other |
| % of Votes | 36.3% | 41.2% | 8.6%  |