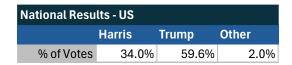

### Teamsters Electronic Member Poll (July 24-Sept. 15, 2024)

| National Results - US |        |       |       |
|-----------------------|--------|-------|-------|
|                       | Harris | Trump | Other |
| % of Votes            | 34.0%  | 59.6% | 2.0%  |