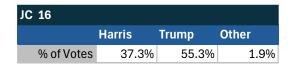

### Teamsters Electronic Member Poll (July 24-Sept. 15, 2024)

| JC 16      |        |       |       |
|------------|--------|-------|-------|
|            | Harris | Trump | Other |
| % of Votes | 37.3%  | 55.3% | 1.8%  |