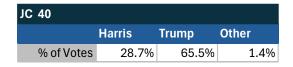

9-July 3, 2024)



| ME         |       |       |       |
|------------|-------|-------|-------|
|            | Biden | Trump | Other |
| % of Votes | 85.0% | 5.0%  | 0.0%  |

| JC 10      |       |       |       |
|------------|-------|-------|-------|
|            | Biden | Trump | Other |
| % of Votes | 38.8% | 38.1% | 10.1% |

| National Results - US |       |       |       |  |  |
|-----------------------|-------|-------|-------|--|--|
|                       | Biden | Trump | Other |  |  |
| % of Votes            | 44.3% | 36.4% | 8.3%  |  |  |

Pittsburgh, PA

## Teamsters Electronic Member Poll (July 24-Sept. 15, 2024)



| PA         |        |       |       |
|------------|--------|-------|-------|
|            | Harris | Trump | Other |
| % of Votes | 31.4%  | 65.3% | 1.8%  |





Electronic magazine poll conducted following President Biden's withdrawal. Independently managed by BallotPoint Election Services.

# Teamsters Presidential Town Hall Straw Polls (April 9-July 3, 2024)



| PA         |       |       |       |
|------------|-------|-------|-------|
|            | Biden | Trump | Other |
| % of Votes | 43.3% | 42.4% | 5.6%  |



| National Results - US |       |       |       |  |
|-----------------------|-------|-------|-------|--|
|                       | Biden | Trump | Other |  |
| % of Votes            | 44.3% | 36.4% | 8.3%  |  |

Milwaukee, WI

### Teamsters Electronic Member Poll (July 24-Sept. 15, 2024)









Electronic magazine poll conducted following President Biden's withdrawal. Independently managed by BallotPoint Election Services.

#