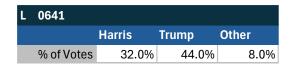

| JC 10      |       |       |       |
|------------|-------|-------|-------|
|            | Biden | Trump | Other |
| % of Votes | 38.8% | 38.1% | 10.1% |

| National Results - US |       |       |       |  |
|-----------------------|-------|-------|-------|--|
|                       | Biden | Trump | Other |  |
| % of Votes            | 44.3% | 36.4% | 8.3%  |  |