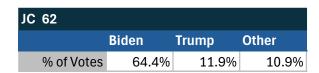

# Teamsters Presidential Town Hall Straw Polls (April 9-July 3, 2024)

| JC 03      |       |       |       |
|------------|-------|-------|-------|
|            | Biden | Trump | Other |
| % of Votes | 41.5% | 34.7% | 13.3% |

| National Results - US |       |       |       |
|-----------------------|-------|-------|-------|
|                       | Biden | Trump | Other |
| % of Votes            | 44.3% | 36.4% | 8.3%  |

Oakland, CA