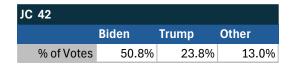

# Teamsters Presidential Town Hall Straw Polls (April 9-July 3, 2024)

| AL         |       |       |       |
|------------|-------|-------|-------|
|            | Biden | Trump | Other |
| % of Votes | 41.4% | 41.4% | 7.1%  |