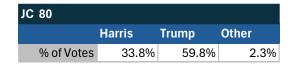

### Teamsters Electronic Member Poll (July 24-Sept. 15, 2024)

| JC 26      |        |       |       |
|------------|--------|-------|-------|
|            | Harris | Trump | Other |
| % of Votes | 30.4%  | 62.6% | 0.9%  |

| National Results - US |        |       |       |  |
|-----------------------|--------|-------|-------|--|
|                       | Harris | Trump | Other |  |
| % of Votes            | 34.0%  | 59.6% | 2.0%  |  |

Electronic magazine poll conducted following President Biden's withdrawal. Independently managed by BallotPoint Election Services.