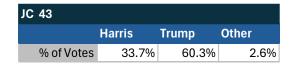

oll conducted following President Biden's withdrawal. Independently managed by BallotPoint Election Services.

## Teamsters Presidential Town Hall Straw Polls (April 9-July 3, 2024)



| MA         |       |       |       |
|------------|-------|-------|-------|
|            | Biden | Trump | Other |
| % of Votes | 45.7% | 34.6% | 9.9%  |



| National Results - US |       |       |       |  |
|-----------------------|-------|-------|-------|--|
|                       | Biden | Trump | Other |  |
| % of Votes            | 44.3% | 36.4% | 8.3%  |  |

Grand Rapids, MI

## Teamsters Electronic Member Poll (July 24-Sept. 15, 2024)



| МІ         |        |       |       |
|------------|--------|-------|-------|
|            | Harris | Trump | Other |
| % of Votes | 35.2%  | 61.7% | 2.7%  |



| National Results - US |        |       |       |  |
|-----------------------|--------|-------|-------|--|
|                       | Harris | Trump | Other |  |
| % of Votes            | 34.0%  | 59.6% | 2.0%  |  |

Electronic magazine poll conducted following President Biden's withdrawal. Independently managed by BallotPoint Election Services.

## Teamsters Presidential Town Hall Straw Polls (April 9-July 3, 2024)



| MI         |       |       |       |
|------------|-------|-------|-------|
|            | Biden | Trump | Other |
| % of Votes | 57.8% | 32.0% | 4.4%  |



| National Results - US |       |       |       |  |
|-----------------------|-------|-------|-------|--|
|                       | Biden | Trump | Other |  |
| % of Votes            | 44.3% | 36.4% | 8.3%  |  |

Cle