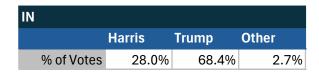

### Teamsters Electronic Member Poll (July 24-Sept. 15, 2024)

| National Results - US |        |       |       |
|-----------------------|--------|-------|-------|
|                       | Harris | Trump | Other |
| % of Votes            | 34.0%  | 59.6% | 2.0%  |

# Teamsters Presidential Town Hall Straw Polls (April 9-July 3, 2024)

| IN         |       |       |       |
|------------|-------|-------|-------|
|            | Biden | Trump | Other |
| % of Votes | 45.7% | 40.3% | 7.5%  |

| National Results - US |       |       |       |
|-----------------------|-------|-------|-------|
|                       | Biden | Trump | Other |
| % of Votes            | 44.3% | 36.4% | 8.3%  |