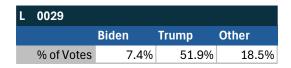

# Teamsters Presidential Town Hall Straw Polls (April 9-July 3, 2024)

| JC 55      |       |       |       |
|------------|-------|-------|-------|
|            | Biden | Trump | Other |
| % of Votes | 57.4% | 9.3%  | 22.2% |