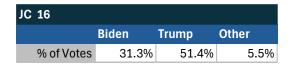

# Teamsters Presidential Town Hall Straw Polls (April 9-July 3, 2024)

| JC | 16         |       |       |       |
|----|------------|-------|-------|-------|
|    |            | Biden | Trump | Other |
|    | % of Votes | 31.3% | 51.4% | 5.5%  |

| National Results - US |       |       |       |  |  |
|-----------------------|-------|-------|-------|--|--|
|                       | Biden | Trump | Other |  |  |
| % of Votes            | 44.3% | 36.4% | 8.3%  |  |  |