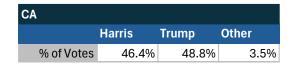

#### **State of California**

### Teamsters Electronic Member Poll (July 24-Sept. 15, 2024)

| National Results - US |        |       |       |  |
|-----------------------|--------|-------|-------|--|
|                       | Harris | Trump | Other |  |
| % of Votes            | 34.0%  | 59.6% | 2.0%  |  |

Electronic magazine poll conducted following President Biden's withdrawal. Independently managed by BallotPoint Election Services. Uses voter registration state.

# Teamsters Presidential Town Hall Straw Polls (April 9-July 3, 2024)

| CA         |       |       |       |
|------------|-------|-------|-------|
|            | Biden | Trump | Other |
| % of Votes | 50.5% | 26.3% | 10.2% |