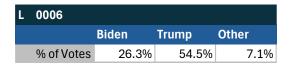

anaged by BallotPoint Election Services.

# Teamsters Presidential Town Hall Straw Polls (April 9-July 3, 2024)



| LA        |         |       |       |
|-----------|---------|-------|-------|
|           | Biden   | Trump | Other |
| % of Vote | s 50.5% | 27.9% | 9.0%  |



| National Results - US |       |       |       |       |
|-----------------------|-------|-------|-------|-------|
|                       |       | Biden | Trump | Other |
| % of \                | /otes | 44.3% | 36.4% | 8.3%  |

St. Louis, MO

### Teamsters Electronic Member Poll (July 24-Sept. 15, 2024)









Electronic magazine poll conducted following President Biden's withdrawal. Independently managed by BallotPoint Election Services.

# Teamsters Presidential Town Hall Straw Polls (April 9-July 3, 2024)



| МО         |       |       |       |
|------------|-------|-------|-------|
|            | Biden | Trump | Other |
| % of Votes | 42.7% | 38.1% | 7.1%  |

| JC 13      |       |       |       |
|------------|-------|-------|-------|
|            | Biden | Trump | Other |
| % of Votes | 39.1% | 42.7% | 6.8%  |

| National Results - US |       |       |       |  |
|-----------------------|-------|-------|-------|--|
|                       | Biden | Trump | Other |  |
| % of Votes            | 44.3% | 36.4% | 8.3%  |  |

State College, PA

#### Teamsters Electronic Member Poll (July 24-Sept. 15, 2024)









Electronic magazine poll conducted following President Biden's withdrawal. Independently managed by BallotPoint Election Services.

# Teamsters Presidential Town Hall Straw Polls (