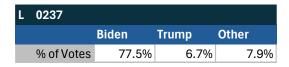

| National Results - US |       |       |       |
|-----------------------|-------|-------|-------|
|                       | Biden | Trump | Other |
| % of Votes            | 44.3% | 36.4% | 8.3%  |