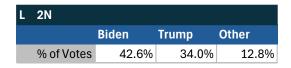

### Teamsters Electronic Member Poll (July 24-Sept. 15, 2024)

No recorded participation by Teamsters from Local 2N.

| NY         |        |       |       |
|------------|--------|-------|-------|
|            | Harris | Trump | Other |
| % of Votes | 33.8%  | 62.3% | 1.8%  |