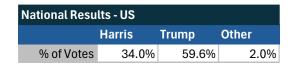

#### Teamsters Electronic Member Poll (July 24-Sept. 15, 2024)

| National Results - US         |        |       |       |
|-------------------------------|--------|-------|-------|
| 35,867 Teamsters participated |        |       |       |
|                               | Harris | Trump | Other |
| % of Votes                    | 34.0%  | 59.6% | 2.0%  |

Electronic magazine poll conducted following President Biden's withdrawal. Independently managed by BallotPoint Election Services.