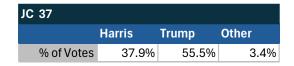

conducted following President Biden's withdrawal. Independently managed by BallotPoint Election Services.

# Teamsters Presidential Town Hall Straw Polls (April 9-July 3, 2024)



| VA         |       |       |       |
|------------|-------|-------|-------|
|            | Biden | Trump | Other |
| % of Votes | 36.3% | 43.8% | 8.9%  |



| National Results - US |       |       |       |  |  |
|-----------------------|-------|-------|-------|--|--|
|                       | Biden | Trump | Other |  |  |
| % of Votes            | 44.3% | 36.4% | 8.3%  |  |  |

Salem, OR

## Teamsters Electronic Member Poll (July 24-Sept. 15, 2024)



| OR         |        |       |       |
|------------|--------|-------|-------|
|            | Harris | Trump | Other |
| % of Votes | 39.8%  | 54.8% | 3.0%  |



| National Results - US |        |       |       |  |  |
|-----------------------|--------|-------|-------|--|--|
|                       | Harris | Trump | Other |  |  |
| % of Votes            | 34.0%  | 59.6% | 2.0%  |  |  |

Electronic magazine poll conducted following President Biden's withdrawal. Independently managed by BallotPoint Election Services.

# Teamsters Presidential Town Hall Straw Polls (April 9-July 3, 2024)



| OR         |       |       |       |
|------------|-------|-------|-------|
|            | Biden | Trump | Other |
| % of Votes | 36.0% | 47.7% | 5.6%  |



| National Results - US |       |       |       |  |  |
|-----------------------|-------|-------|-------|--|--|
|                       | Biden | Trump | Other |  |  |
| % of Votes            | 44.3% | 36.