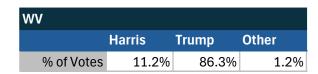

### **State of West Virginia**

### Teamsters Electronic Member Poll (July 24-Sept. 15, 2024)

| National Results - US |        |       |       |
|-----------------------|--------|-------|-------|
|                       | Harris | Trump | Other |
| % of Votes            | 34.0%  | 59.6% | 2.0%  |

Electronic magazine poll conducted following President Biden's withdrawal. Independently managed by BallotPoint Election Services. Uses voter registration state.