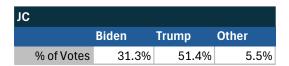

# Teamsters Presidential Town Hall Straw Polls (April 9-July 3, 2024)

| JC | 16         |       |       |       |
|----|------------|-------|-------|-------|
|    |            | Biden | Trump | Other |
|    | % of Votes | 31.3% | 51.4% | 5.5%  |