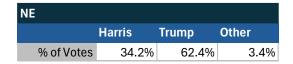

# Teamsters Presidential Town Hall Straw Polls (April 9-July 3, 2024)

| NE         |       |       |       |
|------------|-------|-------|-------|
|            | Biden | Trump | Other |
| % of Votes | 39.7% | 33.8% | 11.8% |

| National Results - US |       |       |       |
|-----------------------|-------|-------|-------|
|                       | Biden | Trump | Other |
| % of Votes            | 44.3% | 36.4% | 8.3%  |