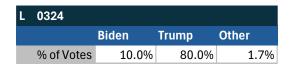

-|-------|--|--|
|                       | Biden | Trump | Other |  |  |
| % of Votes            | 44.3% | 36.4% | 8.3%  |  |  |

Salem, OR

## Teamsters Electronic Member Poll (July 24-Sept. 15, 2024)



| OR         |        |       |       |
|------------|--------|-------|-------|
|            | Harris | Trump | Other |
| % of Votes | 39.8%  | 54.8% | 3.0%  |



| National Results - US |        |       |       |  |  |
|-----------------------|--------|-------|-------|--|--|
|                       | Harris | Trump | Other |  |  |
| % of Votes            | 34.0%  | 59.6% | 2.0%  |  |  |

Electronic magazine poll conducted following President Biden's withdrawal. Independently managed by BallotPoint Election Services.

# Teamsters Presidential Town Hall Straw Polls (April 9-July 3, 2024)



| OR         |       |       |       |
|------------|-------|-------|-------|
|            | Biden | Trump | Other |
| % of Votes | 36.0% | 47.7% | 5.6%  |



| National Results - US |       |       |       |  |  |
|-----------------------|-------|-------|-------|--|--|
|                       | Biden | Trump | Other |  |  |
| % of Votes            | 44.3% | 36.4% | 8.3%  |  |  |

Rockford, IL

### Teamsters Electronic Member Poll (July 24-Sept. 15, 2024)









Electronic magazine poll conducted following President Biden's withdrawal. Independently managed by BallotPoint Election Services.

# Teamsters Presidential Town Hall Straw Polls (April 9-July 3, 2024)







| National Results - US |       |       |       |  |  |
|-----------------------|-------|-------|-------|--|--|
|