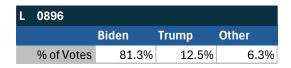

# Teamsters Presidential Town Hall Straw Polls (April 9-July 3, 2024)

| AL         |       |       |       |
|------------|-------|-------|-------|
|            | Biden | Trump | Other |
| % of Votes | 41.4% | 41.4% | 7.1%  |