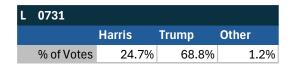

### Teamsters Electronic Member Poll (July 24-Sept. 15, 2024)

| ОН         |        |       |       |
|------------|--------|-------|-------|
|            | Harris | Trump | Other |
| % of Votes | 29.4%  | 67.1% | 1.7%  |