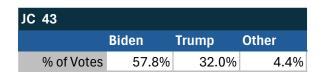

## Teamsters Presidential Town Hall Straw Polls (April 9-July 3, 2024)

| ОН         |       |       |       |
|------------|-------|-------|-------|
|            | Biden | Trump | Other |
| % of Votes | 43.6% | 36.8% | 7.1%  |