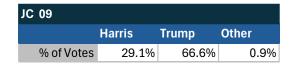

### Teamsters Electronic Member Poll (July 24-Sept. 15, 2024)

| JC 26      |        |       |       |
|------------|--------|-------|-------|
|            | Harris | Trump | Other |
| % of Votes | 30.4%  | 62.6% | 0.9%  |