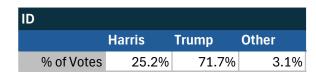

### Teamsters Electronic Member Poll (July 24-Sept. 15, 2024)

| National Results - US |        |       |       |
|-----------------------|--------|-------|-------|
|                       | Harris | Trump | Other |
| % of Votes            | 34.0%  | 59.6% | 2.0%  |

Electronic magazine poll conducted following President Biden's withdrawal. Independently managed by BallotPoint Election Services. Uses voter registration state.