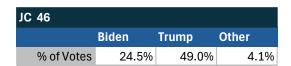

# Teamsters Electronic Member Poll (July 24-Sept. 15, 2024)

| JC 46      |        |       |       |
|------------|--------|-------|-------|
|            | Harris | Trump | Other |
| % of Votes | 26.5%  | 68.5% | 1.4%  |

| National Results - US |        |       |       |
|-----------------------|--------|-------|-------|
|                       | Harris | Trump | Other |
| % of Votes            | 34.0%  | 59.6% | 2.0%  |

Electronic magazine poll conducted following President Biden's withdrawal. Independently managed by BallotPoint Election Services.