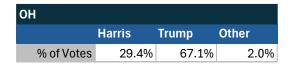

#### State of Ohio

### Teamsters Electronic Member Poll (July 24-Sept. 15, 2024)

| ОН         |        |       |       |
|------------|--------|-------|-------|
|            | Harris | Trump | Other |
| % of Votes | 29.4%  | 67.1% | 1.7%  |

| National Results - US |        |       |       |
|-----------------------|--------|-------|-------|
|                       | Harris | Trump | Other |
| % of Votes            | 34.0%  | 59.6% | 2.0%  |

Electronic magazine poll conducted following President Biden's withdrawal. Independently managed by BallotPoint Election Services. Uses voter registration state.