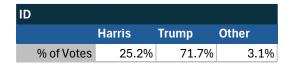

### Teamsters Research Phone Poll (Sept. 9-15, 2024)

| National Results - US         |        |       |       |
|-------------------------------|--------|-------|-------|
| Valid sample of 900 Teamsters |        |       |       |
|                               | Harris | Trump | Other |
| % of Votes                    | 31.0%  | 58.0% | 11.0% |