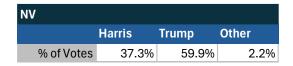

### Teamsters Electronic Member Poll (July 24-Sept. 15, 2024)

| National Results - US |        |       |       |
|-----------------------|--------|-------|-------|
|                       | Harris | Trump | Other |
| % of Votes            | 34.0%  | 59.6% | 2.0%  |

Electronic magazine poll conducted following President Biden's withdrawal. Independently managed by BallotPoint Election Services. Uses voter registration state.