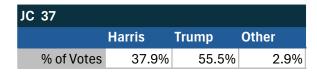

|
|-----------------------|--------|-------|-------|
|                       | Harris | Trump | Other |
| % of Votes            | 34.0%  | 59.6% | 2.0%  |

Electronic magazine poll conducted following President Biden's withdrawal. Independently managed by BallotPoint Election Services.

# Teamsters Presidential Town Hall Straw Polls (April 9-July 3, 2024)

| JC 32      |       |       |       |
|------------|-------|-------|-------|
|            | Biden | Trump | Other |
| % of Votes | 46.7% | 26.0% | 9.3%  |

| National Results - US |       |       |       |
|-----------------------|-------|-------|-------|
|                       | Biden | Trump | Other |
| % of Votes            | 44.3% | 36.4% | 8.3%  |

Portland, OR

### Teamsters Electronic Member Poll (July 24-Sept. 15, 2024)



| National Results - US |        |       |       |
|-----------------------|--------|-------|-------|
|                       | Harris | Trump | Other |
| % of Votes            | 34.0%  | 59.6% | 2.0%  |

Electronic magazine poll conducted following President Biden's withdrawal. Independently managed by BallotPoint Election Services.

## Teamsters Presidential Town Hall Straw Polls (April 9-July 3, 2024)



| National Results - US |       |       |       |
|-----------------------|-------|-------|-------|
|                       | Biden | Trump | Other |
| % of Votes            | 44.3% | 36.4% | 8.3%  |

Milwaukee, WI

### Teamsters Electronic Member Poll (July 24-Sept. 15, 2024)



| National Results - US |        |       |       |
|-----------------------|--------|-------|-------|
|