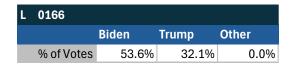

# Teamsters Presidential Town Hall Straw Polls (April 9-July 3, 2024)

| NY         |       |       |       |
|------------|-------|-------|-------|
|            | Biden | Trump | Other |
| % of Votes | 28.9% | 53.3% | 6.0%  |

| National Results - US |       |       |       |
|-----------------------|-------|-------|-------|
|                       | Biden | Trump | Other |
| % of Votes            | 44.3% | 36.4% | 8.3%  |