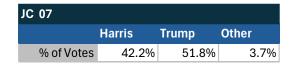

### Teamsters Electronic Member Poll (July 24-Sept. 15, 2024)

| JC 07      |        |       |       |
|------------|--------|-------|-------|
|            | Harris | Trump | Other |
| % of Votes | 42.2%  | 51.8% | 3.0%  |

# Teamsters Presidential Town Hall Straw Polls (April 9-July 3, 2024)

| JC 07      |       |       |       |
|------------|-------|-------|-------|
|            | Biden | Trump | Other |
| % of Votes | 47.7% | 33.9% | 6.9%  |