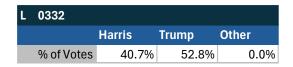

Detroit, MI

### Teamsters Electronic Member Poll (July 24-Sept. 15, 2024)

| National Results - US |        |       |       |
|-----------------------|--------|-------|-------|
|                       | Harris | Trump | Other |
| % of Votes            | 34.0%  | 59.6% | 2.0%  |

Electronic magazine poll conducted following President Biden's withdrawal. Independently managed by BallotPoint Election Services.

## Teamsters Presidential Town Hall Straw Polls (April 9-July 3, 2024)

| National Results - US |       |       |       |
|-----------------------|-------|-------|-------|
|                       | Biden | Trump | Other |
| % of Votes            | 44.3% | 36.4% | 8.3%  |