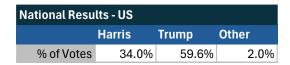

#### Teamsters Electronic Member Poll (July 24-Sept. 15, 2024)

| National Results - US         |        |       |       |
|-------------------------------|--------|-------|-------|
| 35,867 Teamsters participated |        |       |       |
|                               | Harris | Trump | Other |
| % of Votes                    | 34.0%  | 59.6% | 2.0%  |

Electronic magazine poll conducted following President Biden's withdrawal. Independently managed by BallotPoint Election Services.