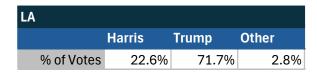

#### State of Louisiana

### Teamsters Electronic Member Poll (July 24-Sept. 15, 2024)

| National Results - US |        |       |       |
|-----------------------|--------|-------|-------|
|                       | Harris | Trump | Other |
| % of Votes            | 34.0%  | 59.6% | 2.0%  |

Electronic magazine poll conducted following President Biden's withdrawal. Independently managed by BallotPoint Election Services. Uses voter registration state.