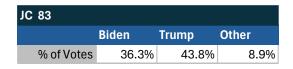

# Teamsters Presidential Town Hall Straw Polls (April 9-July 3, 2024)

| JC 55      |       |       |       |
|------------|-------|-------|-------|
|            | Biden | Trump | Other |
| % of Votes | 57.4% | 9.3%  | 22.2% |

| National Results - US |       |       |       |  |
|-----------------------|-------|-------|-------|--|
|                       | Biden | Trump | Other |  |
| % of Votes            | 44.3% | 36.4% | 8.3%  |  |