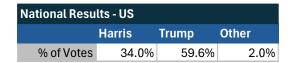

#### Teamsters Electronic Member Poll (July 24-Sept. 15, 2024)

| National Results - US         |        |       |       |
|-------------------------------|--------|-------|-------|
| 35,867 Teamsters participated |        |       |       |
|                               | Harris | Trump | Other |
| % of Votes                    | 34.0%  | 59.6% | 2.0%  |