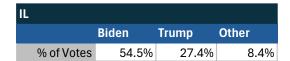

#### State of Illinois

#### Teamsters Electronic Member Poll (July 24-Sept. 15, 2024)

| National Results - US |        |       |       |
|-----------------------|--------|-------|-------|
|                       | Harris | Trump | Other |
| % of Votes            | 34.0%  | 59.6% | 2.0%  |

Electronic magazine poll conducted following President Biden's withdrawal. Independently managed by BallotPoint Election Services. Uses voter registration state.

## Teamsters Presidential Town Hall Straw Polls (April 9-July 3, 2024)

| National Results - US |       |       |       |
|-----------------------|-------|-------|-------|
|                       | Biden | Trump | Other |
| % of Votes            | 44.3% | 36.4% | 8.3%  |