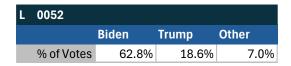

l. Independently managed by BallotPoint Election Services.

# Teamsters Presidential Town Hall Straw Polls (April 9-July 3, 2024)







| National Results - US |       |       |       |  |
|-----------------------|-------|-------|-------|--|
|                       | Biden | Trump | Other |  |
| % of Votes            | 44.3% | 36.4% | 8.3%  |  |

Valley View, OH

### Teamsters Electronic Member Poll (July 24-Sept. 15, 2024)



| ОН         |        |       |       |
|------------|--------|-------|-------|
|            | Harris | Trump | Other |
| % of Votes | 29.4%  | 67.1% | 2.0%  |





Electronic magazine poll conducted following President Biden's withdrawal. Independently managed by BallotPoint Election Services.

# Teamsters Presidential Town Hall Straw Polls (April 9-July 3, 2024)



| ОН         |       |       |       |
|------------|-------|-------|-------|
|            | Biden | Trump | Other |
| % of Votes | 43.6% | 36.8% | 7.1%  |



| National Results - US |       |       |       |  |  |
|-----------------------|-------|-------|-------|--|--|
|                       | Biden | Trump | Other |  |  |
| % of Votes            | 44.3% | 36.4% | 8.3%  |  |  |

Vancouver, WA

#### Teamsters Electronic Member Poll (July 24-Sept. 15, 2024)









Electronic magazine poll conducted following President Biden's withdrawal. Independently managed by BallotPoint Election Services.

## Teamsters Presidential Town Hall Straw Polls (April 9-July 3, 2024)



| WA         |       |       |       |
|------------|-------|-------|-------|
|            | Biden | Trump | Other |
| %