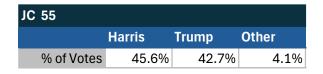

# Teamsters Electronic Member Poll (July 24-Sept. 15, 2024)

| JC 55      |        |       |       |
|------------|--------|-------|-------|
|            | Harris | Trump | Other |
| % of Votes | 45.6%  | 42.7% | 4.1%  |

| National Results - US |        |       |       |
|-----------------------|--------|-------|-------|
|                       | Harris | Trump | Other |
| % of Votes            | 34.0%  | 59.6% | 2.0%  |