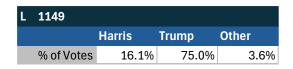

## Teamsters Presidential Town Hall Straw Polls (April 9-July 3, 2024)

| PA         |       |       |       |
|------------|-------|-------|-------|
|            | Biden | Trump | Other |
| % of Votes | 43.3% | 42.4% | 5.6%  |