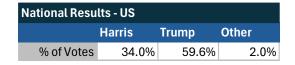

#### Teamsters Electronic Member Poll (July 24-Sept. 15, 2024)

| National Results - US         |        |       |       |
|-------------------------------|--------|-------|-------|
| 35,867 Teamsters participated |        |       |       |
|                               | Harris | Trump | Other |
| % of Votes                    | 34.0%  | 59.6% | 2.0%  |