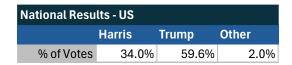

### Teamsters Electronic Member Poll (July 24-Sept. 15, 2024)

| National Results - US |        |       |       |
|-----------------------|--------|-------|-------|
|                       | Harris | Trump | Other |
| % of Votes            | 34.0%  | 59.6% | 2.0%  |

Electronic magazine poll conducted following President Biden's withdrawal. Independently managed by BallotPoint Election Services. Uses voter registration state.