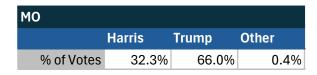

#### State of Missouri

### Teamsters Electronic Member Poll (July 24-Sept. 15, 2024)

| National Results - US |        |       |       |
|-----------------------|--------|-------|-------|
|                       | Harris | Trump | Other |
| % of Votes            | 34.0%  | 59.6% | 2.0%  |

Electronic magazine poll conducted following President Biden's withdrawal. Independently managed by BallotPoint Election Services. Uses voter registration state.