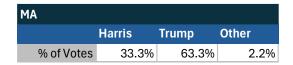

### Teamsters Electronic Member Poll (July 24-Sept. 15, 2024)

| MA         |        |       |       |
|------------|--------|-------|-------|
|            | Harris | Trump | Other |
| % of Votes | 33.3%  | 63.3% | 2.2%  |