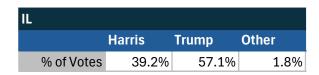

#### Teamsters Electronic Member Poll (July 24-Sept. 15, 2024)

| National Results - US |        |       |       |
|-----------------------|--------|-------|-------|
|                       | Harris | Trump | Other |
| % of Votes            | 34.0%  | 59.6% | 2.0%  |

Electronic magazine poll conducted following President Biden's withdrawal. Independently managed by BallotPoint Election Services. Uses voter registration state.