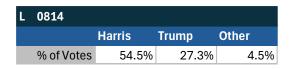

Joint straw poll results for Teamsters Locals 639 and 922.

| National Results - US |       |       |       |
|-----------------------|-------|-------|-------|
|                       | Biden | Trump | Other |
| % of Votes            | 44.3% | 36.4% | 8.3%  |