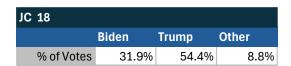

|       |       |
|------------|-------|-------|-------|
|            | Biden | Trump | Other |
| % of Votes | 50.5% | 26.3% | 10.2% |



| National Results - US |       |       |       |  |
|-----------------------|-------|-------|-------|--|
|                       | Biden | Trump | Other |  |
| % of Votes            | 44.3% | 36.4% | 8.3%  |  |

Potsdam, NY

#### Teamsters Electronic Member Poll (July 24-Sept. 15, 2024)









Electronic magazine poll conducted following President Biden's withdrawal. Independently managed by BallotPoint Election Services.

## Teamsters Presidential Town Hall Straw Polls (April 9-July 3, 2024)



| NY         |       |       |       |
|------------|-------|-------|-------|
|            | Biden | Trump | Other |
| % of Votes | 28.9% | 53.3% | 6.0%  |



| National Results - US |       |       |       |  |
|-----------------------|-------|-------|-------|--|
|                       | Biden | Trump | Other |  |
| % of Votes            | 44.3% | 36.4% | 8.3%  |  |

St Louis, MO

#### Teamsters Electronic Member Poll (July 24-Sept. 15, 2024)



| МО         |        |       |       |
|------------|--------|-------|-------|
|            | Harris | Trump | Other |
| % of Votes | 32.3%  | 66.0% | 0.5%  |





Electronic magazine poll conducted following President Biden's withdrawal. Independently managed by BallotPoint Election Services.

## Teamsters Presidential Town Hall Straw Polls (April 9-July 3, 2024)



| МО         |       |       |       |
|------------|-------|-------|-------|
|            | Biden | Trump | Other |
| % of Votes | 42