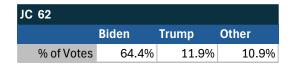

# Teamsters Presidential Town Hall Straw Polls (April 9-July 3, 2024)

| JC | 26         |       |       |       |
|----|------------|-------|-------|-------|
|    |            | Biden | Trump | Other |
|    | % of Votes | 32.5% | 40.0% | 5.0%  |

| National Results - US |       |       |       |  |
|-----------------------|-------|-------|-------|--|
|                       | Biden | Trump | Other |  |
| % of Votes            | 44.3% | 36.4% | 8.3%  |  |