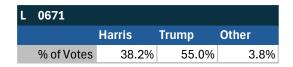

### Teamsters Electronic Member Poll (July 24-Sept. 15, 2024)

| ОН         |        |       |       |
|------------|--------|-------|-------|
|            | Harris | Trump | Other |
| % of Votes | 29.4%  | 67.1% | 1.7%  |

| National Results - US |        |       |       |
|-----------------------|--------|-------|-------|
|                       | Harris | Trump | Other |
| % of Votes            | 34.0%  | 59.6% | 2.0%  |

Electronic magazine poll conducted following President Biden's withdrawal. Independently managed by BallotPoint Election Services. Uses voter registration state.