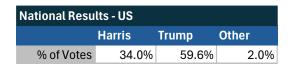

#### Teamsters Electronic Member Poll (July 24-Sept. 15, 2024)

| National Results - US         |        |       |       |
|-------------------------------|--------|-------|-------|
| 35,867 Teamsters participated |        |       |       |
|                               | Harris | Trump | Other |
| % of Votes                    | 34.0%  | 59.6% | 2.0%  |

Electronic magazine poll conducted following President Biden's withdrawal. Independently managed by BallotPoint Election Services.