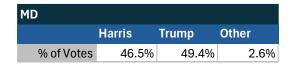

## Teamsters Presidential Town Hall Straw Polls (April 9-July 3, 2024)

| MD         |       |       |       |
|------------|-------|-------|-------|
|            | Biden | Trump | Other |
| % of Votes | 73.5% | 12.2% | 6.1%  |

Does not include results for Teamsters Local 922. Those results found with Local 639 of DC.

| National Results - US |       |       |       |
|-----------------------|-------|-------|-------|
|                       | Biden | Trump | Other |
| % of Votes            | 44.3% | 36.4% | 8.3%  |