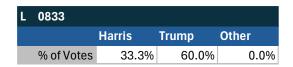

Brooklyn, NY

### Teamsters Electronic Member Poll (July 24-Sept. 15, 2024)









Electronic magazine poll conducted following President Biden's withdrawal. Independently managed by BallotPoint Election Services.

## Teamsters Presidential Town Hall Straw Polls (April 9-July 3, 2024)

### L 0814

No straw poll ran by Teamsters Local 814.

| NY         |       |       |       |
|------------|-------|-------|-------|
|            | Biden | Trump | Other |
| % of Votes | 28.9% | 53.3% | 6.0%  |



| National Results - US |       |       |       |  |
|-----------------------|-------|-------|-------|--|
|                       | Biden | Trump | Other |  |
| % of Votes            | 44.3% | 36.4% | 8.3%  |  |

Jefferson City, MO

### Teamsters Electronic Member Poll (July 24-Sept. 15, 2024)



| МО         |        |       |       |
|------------|--------|-------|-------|
|            | Harris | Trump | Other |
| % of Votes | 32.3%  | 66.0% | 0.5%  |



| National Results - US |        |       |       |  |
|-----------------------|--------|-------|-------|--|
|                       | Harris | Trump | Other |  |
| % of Votes            | 34.0%  | 59.6% | 2.0%  |  |

Electronic magazine poll conducted following President Biden's withdrawal. Independently managed by BallotPoint Election Services.

## Teamsters Presidential Town Hall Straw Polls (April 9-July 3, 2024)



| МО         |       |       |       |
|------------|-------|-------|-------|
|            | Biden | Trump | Other |
| % of Votes | 42.7% | 38.1% | 7.1%  |



| National Results - US |       |       |       |  |