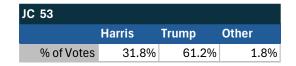

# Teamsters Presidential Town Hall Straw Polls (April 9-July 3, 2024)

| JC 55      |       |       |       |
|------------|-------|-------|-------|
|            | Biden | Trump | Other |
| % of Votes | 57.4% | 9.3%  | 22.2% |

| National Results - US |       |       |       |  |
|-----------------------|-------|-------|-------|--|
|                       | Biden | Trump | Other |  |
| % of Votes            | 44.3% | 36.4% | 8.3%  |  |