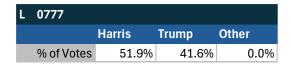

36.4% | 8.3%  |  |

Lancaster, PA

### Teamsters Electronic Member Poll (July 24-Sept. 15, 2024)









Electronic magazine poll conducted following President Biden's withdrawal. Independently managed by BallotPoint Election Services.

## Teamsters Presidential Town Hall Straw Polls (April 9-July 3, 2024)

### L 0771

No straw poll ran by Teamsters Local 771.

| PA         |       |       |       |
|------------|-------|-------|-------|
|            | Biden | Trump | Other |
| % of Votes | 43.3% | 42.4% | 5.6%  |



| National Results - US |       |       |       |
|-----------------------|-------|-------|-------|
|                       | Biden | Trump | Other |
| % of Votes            | 44.3% | 36.4% | 8.3%  |

Lyons, IL

#### Teamsters Electronic Member Poll (July 24-Sept. 15, 2024)









Electronic magazine poll conducted following President Biden's withdrawal. Independently managed by BallotPoint Election Services.

## Teamsters Presidential Town Hall Straw Polls (April 9-July 3, 2024)







| National Results - US |       |       |       |       |
|-----------------------|-------|-------|-------|-------|
|                       |       | Biden | Trump | Other |
| % of \                | /otes | 44.3% | 36.4% | 8.3%  |

Camp Hill, PA

### Teamsters Electronic Member Poll (July 24-Sept. 15, 2024)



| PA         |        |       |       |
|------------|--------|-------|-------|
|            | Harris | Trump | Other |
| % of Votes | 31.4%  | 65.3% | 1.8%  |



| National Results - US |        |       |       |  |
|-----------------------|--------|-------|-------|--