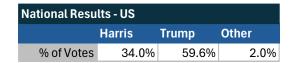

#### Teamsters Electronic Member Poll (July 24-Sept. 15, 2024)

| National Results - US         |        |       |       |
|-------------------------------|--------|-------|-------|
| 35,867 Teamsters participated |        |       |       |
|                               | Harris | Trump | Other |
| % of Votes                    | 34.0%  | 59.6% | 2.0%  |

Electronic magazine poll conducted following President Biden's withdrawal. Independently managed by BallotPoint Election Services.