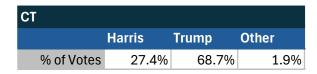

#### **State of Connecticut**

#### Teamsters Electronic Member Poll (July 24-Sept. 15, 2024)

| National Results - US |        |       |       |  |
|-----------------------|--------|-------|-------|--|
|                       | Harris | Trump | Other |  |
| % of Votes            | 34.0%  | 59.6% | 2.0%  |  |

Electronic magazine poll conducted following President Biden's withdrawal. Independently managed by BallotPoint Election Services. Uses voter registration state.