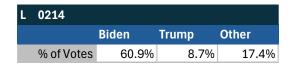

|       |       |       |
|------------|-------|-------|-------|
|            | Biden | Trump | Other |
| % of Votes | 28.9% | 53.3% | 6.0%  |



| National Results - US |       |       |       |
|-----------------------|-------|-------|-------|
|                       | Biden | Trump | Other |
| % of Votes            | 44.3% | 36.4% | 8.3%  |

Detroit, MI

### Teamsters Electronic Member Poll (July 24-Sept. 15, 2024)



| MI         |        |       |       |
|------------|--------|-------|-------|
|            | Harris | Trump | Other |
| % of Votes | 35.2%  | 61.7% | 2.7%  |





Electronic magazine poll conducted following President Biden's withdrawal. Independently managed by BallotPoint Election Services.

# Teamsters Presidential Town Hall Straw Polls (April 9-July 3, 2024)



| MI         |       |       |       |
|------------|-------|-------|-------|
|            | Biden | Trump | Other |
| % of Votes | 57.8% | 32.0% | 4.4%  |

| JC 43      |       |       |       |
|------------|-------|-------|-------|
|            | Biden | Trump | Other |
| % of Votes | 57.8% | 32.0% | 4.4%  |

| National Results - US |       |       |       |  |
|-----------------------|-------|-------|-------|--|
|                       | Biden | Trump | Other |  |
| % of Votes            | 44.3% | 36.4% | 8.3%  |  |

Evansville, IN

### Teamsters Electronic Member Poll (July 24-Sept. 15, 2024)



| IN         |        |       |       |
|------------|--------|-------|-------|
|            | Harris | Trump | Other |
| % of Votes | 28.0%  | 68.4% | 3.5%  |





Electronic magazine poll