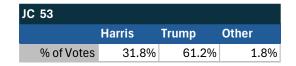

### Teamsters Electronic Member Poll (July 24-Sept. 15, 2024)

| JC 03      |        |       |       |
|------------|--------|-------|-------|
|            | Harris | Trump | Other |
| % of Votes | 36.5%  | 56.7% | 3.3%  |

| National Results - US |        |       |       |
|-----------------------|--------|-------|-------|
|                       | Harris | Trump | Other |
| % of Votes            | 34.0%  | 59.6% | 2.0%  |

Electronic magazine poll conducted following President Biden's withdrawal. Independently managed by BallotPoint Election Services.