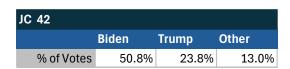

# Teamsters Presidential Town Hall Straw Polls (April 9-July 3, 2024)

| JC 41      |       |       |       |
|------------|-------|-------|-------|
|            | Biden | Trump | Other |
| % of Votes | 44.8% | 36.4% | 7.3%  |