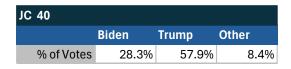

|       |       |
|------------|-------|-------|-------|
|            | Biden | Trump | Other |
| % of Votes | 28.9% | 53.3% | 6.0%  |



| National Results - US |       |       |       |  |
|-----------------------|-------|-------|-------|--|
|                       | Biden | Trump | Other |  |
| % of Votes            | 44.3% | 36.4% | 8.3%  |  |

White Oak, PA

### Teamsters Electronic Member Poll (July 24-Sept. 15, 2024)









Electronic magazine poll conducted following President Biden's withdrawal. Independently managed by BallotPoint Election Services.

# Teamsters Presidential Town Hall Straw Polls (April 9-July 3, 2024)



| PA         |       |       |       |
|------------|-------|-------|-------|
|            | Biden | Trump | Other |
| % of Votes | 43.3% | 42.4% | 5.6%  |



| National Results - US |       |       |       |  |
|-----------------------|-------|-------|-------|--|
|                       | Biden | Trump | Other |  |
| % of Votes            | 44.3% | 36.4% | 8.3%  |  |

Portland, OR

### Teamsters Electronic Member Poll (July 24-Sept. 15, 2024)



| OR         |        |       |       |
|------------|--------|-------|-------|
|            | Harris | Trump | Other |
| % of Votes | 39.8%  | 54.8% | 3.0%  |





Electronic magazine poll conducted following President Biden's withdrawal. Independently managed by BallotPoint Election Services.

# Teamsters Presidential Town Hall Straw Polls (April 9-July 3, 2024)



| OR         |       |       |       |
|------------|-------|-------|-------|
|            | Biden | Trump | Other |
| % of Votes | 36.0