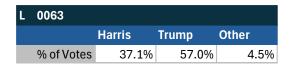

|       |       |
|------------|--------|-------|-------|
|            | Harris | Trump | Other |
| % of Votes | 29.2%  | 69.1% | 0.9%  |





Electronic magazine poll conducted following President Biden's withdrawal. Independently managed by BallotPoint Election Services.

## Teamsters Presidential Town Hall Straw Polls (April 9-July 3, 2024)



| NC         |       |       |       |
|------------|-------|-------|-------|
|            | Biden | Trump | Other |
| % of Votes | 50.8% | 38.6% | 3.9%  |



| National Results - US |       |       |       |  |
|-----------------------|-------|-------|-------|--|
|                       | Biden | Trump | Other |  |
| % of Votes            | 44.3% | 36.4% | 8.3%  |  |

Rialto, CA

#### Teamsters Electronic Member Poll (July 24-Sept. 15, 2024)









Electronic magazine poll conducted following President Biden's withdrawal. Independently managed by BallotPoint Election Services.

## Teamsters Presidential Town Hall Straw Polls (April 9-July 3, 2024)



| CA         |       |       |       |
|------------|-------|-------|-------|
|            | Biden | Trump | Other |
| % of Votes | 50.5% | 26.3% | 10.2% |



| National Results - US |       |       |       |  |
|-----------------------|-------|-------|-------|--|
|                       | Biden | Trump | Other |  |
| % of Votes            | 44.3% | 36.4% | 8.3%  |  |

Oakland, CA

### Teamsters Electronic Member Poll (July 24-Sept. 15, 2024)

| L | 0070       |        |       |       |
|---|------------|--------|-------|-------|
|   |            | Harris | Trump | Other |
|   |