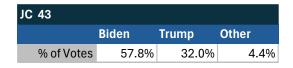

# Teamsters Presidential Town Hall Straw Polls (April 9-July 3, 2024)

| JC 55      |       |       |       |
|------------|-------|-------|-------|
|            | Biden | Trump | Other |
| % of Votes | 57.4% | 9.3%  | 22.2% |

| National Results - US |       |       |       |  |
|-----------------------|-------|-------|-------|--|
|                       | Biden | Trump | Other |  |
| % of Votes            | 44.3% | 36.4% | 8.3%  |  |