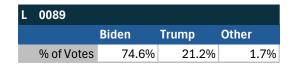

| JC 03      |       |       |       |
|------------|-------|-------|-------|
|            | Biden | Trump | Other |
| % of Votes | 41.5% | 34.7% | 13.3% |

| National Results - US |       |       |       |  |
|-----------------------|-------|-------|-------|--|
|                       | Biden | Trump | Other |  |
| % of Votes            | 44.3% | 36.4% | 8.3%  |  |