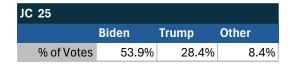

## Teamsters Presidential Town Hall Straw Polls (April 9-July 3, 2024)

| JC 25      |       |       |       |
|------------|-------|-------|-------|
|            | Biden | Trump | Other |
| % of Votes | 53.9% | 28.4% | 8.4%  |