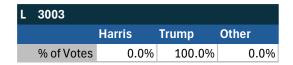

s withdrawal. Independently managed by BallotPoint Election Services.

# Teamsters Presidential Town Hall Straw Polls (April 9-July 3, 2024)

### L 3010

No straw poll ran by Teamsters Local 3010.

| MA         |       |       |       |
|------------|-------|-------|-------|
|            | Biden | Trump | Other |
| % of Votes | 45.7% | 34.6% | 9.9%  |

| JC 10      |       |       |       |
|------------|-------|-------|-------|
|            | Biden | Trump | Other |
| % of Votes | 38.8% | 38.1% | 10.1% |

| National Results - US |       |       |       |  |
|-----------------------|-------|-------|-------|--|
|                       | Biden | Trump | Other |  |
| % of Votes            | 44.3% | 36.4% | 8.3%  |  |

Denver, CO

### Teamsters Electronic Member Poll (July 24-Sept. 15, 2024)









Electronic magazine poll conducted following President Biden's withdrawal. Independently managed by BallotPoint Election Services.

# Teamsters Presidential Town Hall Straw Polls (April 9-July 3, 2024)

#### L 3003

No straw poll ran by Teamsters Local 3003.

| СО         |       |       |       |
|------------|-------|-------|-------|
|            | Biden | Trump | Other |
| % of Votes | 45.5% | 29.3% | 14.1% |



| National Results - US |       |       |       |  |
|-----------------------|-------|-------|-------|--|
|                       | Biden | Trump | Other |  |
| % of Votes            | 44.3% | 36.4% | 8.3%  |  |