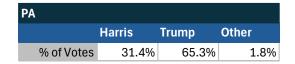

### **Commonwealth of Pennsylvania**

#### Teamsters Electronic Member Poll (July 24-Sept. 15, 2024)

| National Results - US |        |       |       |
|-----------------------|--------|-------|-------|
|                       | Harris | Trump | Other |
| % of Votes            | 34.0%  | 59.6% | 2.0%  |

Electronic magazine poll conducted following President Biden's withdrawal. Independently managed by BallotPoint Election Services. Uses voter registration state.

# Teamsters Presidential Town Hall Straw Polls (April 9-July 3, 2024)

| PA         |       |       |       |
|------------|-------|-------|-------|
|            | Biden | Trump | Other |
| % of Votes | 43.3% | 42.4% | 5.6%  |

| National Results - US |       |       |       |
|-----------------------|-------|-------|-------|
|                       | Biden | Trump | Other |
| % of Votes            | 44.3% | 36.4% | 8.3%  |