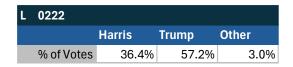

### Teamsters Electronic Member Poll (July 24-Sept. 15, 2024)

| JC 03      |        |       |       |
|------------|--------|-------|-------|
|            | Harris | Trump | Other |
| % of Votes | 36.5%  | 56.7% | 3.3%  |

| National Results - US |        |       |       |
|-----------------------|--------|-------|-------|
|                       | Harris | Trump | Other |
| % of Votes            | 34.0%  | 59.6% | 2.0%  |

Electronic magazine poll conducted following President Biden's withdrawal. Independently managed by BallotPoint Election Services.