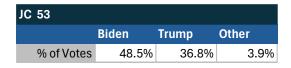

# Teamsters Presidential Town Hall Straw Polls (April 9-July 3, 2024)

| JC 55      |       |       |       |
|------------|-------|-------|-------|
|            | Biden | Trump | Other |
| % of Votes | 57.4% | 9.3%  | 22.2% |

| National Results - US |       |       |       |  |
|-----------------------|-------|-------|-------|--|
|                       | Biden | Trump | Other |  |
| % of Votes            | 44.3% | 36.4% | 8.3%  |  |