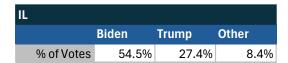

#### Teamsters Electronic Member Poll (July 24-Sept. 15, 2024)

| National Results - US |        |       |       |
|-----------------------|--------|-------|-------|
|                       | Harris | Trump | Other |
| % of Votes            | 34.0%  | 59.6% | 2.0%  |

Electronic magazine poll conducted following President Biden's withdrawal. Independently managed by BallotPoint Election Services. Uses voter registration state.