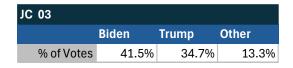

# Teamsters Presidential Town Hall Straw Polls (April 9-July 3, 2024)

| JC 03      |       |       |       |
|------------|-------|-------|-------|
|            | Biden | Trump | Other |
| % of Votes | 41.5% | 34.7% | 13.3% |