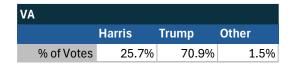

# Teamsters Presidential Town Hall Straw Polls (April 9-July 3, 2024)

| VA         |       |       |       |
|------------|-------|-------|-------|
|            | Biden | Trump | Other |
| % of Votes | 36.3% | 43.8% | 8.9%  |