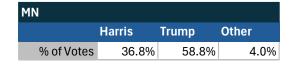

### Teamsters Electronic Member Poll (July 24-Sept. 15, 2024)

| National Results - US |        |       |       |
|-----------------------|--------|-------|-------|
|                       | Harris | Trump | Other |
| % of Votes            | 34.0%  | 59.6% | 2.0%  |

Electronic magazine poll conducted following President Biden's withdrawal. Independently managed by BallotPoint Election Services. Uses voter registration state.