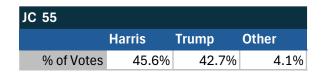

# Teamsters Electronic Member Poll (July 24-Sept. 15, 2024)

| JC 55      |        |       |       |
|------------|--------|-------|-------|
|            | Harris | Trump | Other |
| % of Votes | 45.6%  | 42.7% | 4.1%  |