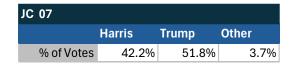

### Teamsters Electronic Member Poll (July 24-Sept. 15, 2024)

| JC 07      |        |       |       |
|------------|--------|-------|-------|
|            | Harris | Trump | Other |
| % of Votes | 42.2%  | 51.8% | 3.0%  |

| National Results - US |        |       |       |
|-----------------------|--------|-------|-------|
|                       | Harris | Trump | Other |
| % of Votes            | 34.0%  | 59.6% | 2.0%  |