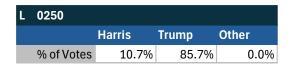

|
|------------|--------|-------|-------|
|            | Harris | Trump | Other |
| % of Votes | 31.4%  | 65.3% | 1.8%  |





Electronic magazine poll conducted following President Biden's withdrawal. Independently managed by BallotPoint Election Services.

# Teamsters Presidential Town Hall Straw Polls (April 9-July 3, 2024)



| PA         |       |       |       |
|------------|-------|-------|-------|
|            | Biden | Trump | Other |
| % of Votes | 43.3% | 42.4% | 5.6%  |



| National Results - US |       |       |       |  |  |
|-----------------------|-------|-------|-------|--|--|
|                       | Biden | Trump | Other |  |  |
| % of Votes            | 44.3% | 36.4% | 8.3%  |  |  |

Pittsburgh, PA

#### Teamsters Electronic Member Poll (July 24-Sept. 15, 2024)









Electronic magazine poll conducted following President Biden's withdrawal. Independently managed by BallotPoint Election Services.

# Teamsters Presidential Town Hall Straw Polls (April 9-July 3, 2024)

### L 0250

No straw poll ran by Teamsters Local 250.

| PA         |       |       |       |
|------------|-------|-------|-------|
|            | Biden | Trump | Other |
| % of Votes | 43.3% | 42.4% | 5.6%  |



| National Results - US |       |       |       |  |
|-----------------------|-------|-------|-------|--|
|                       | Biden | Trump | Other |  |
| % of Votes            | 44.3% | 36.4% | 8.3%  |  |

E. Providence, RI

### Teamsters Electronic Member Poll (July 24-Sept. 15, 2024)



| RI         |        |       |       |
|------------|--------|-------|-------