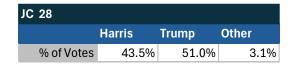

### Teamsters Electronic Member Poll (July 24-Sept. 15, 2024)

| JC 28      |        |       |       |
|------------|--------|-------|-------|
|            | Harris | Trump | Other |
| % of Votes | 43.5%  | 51.0% | 2.7%  |

| National Results - US |        |       |       |
|-----------------------|--------|-------|-------|
|                       | Harris | Trump | Other |
| % of Votes            | 34.0%  | 59.6% | 2.0%  |

Electronic magazine poll conducted following President Biden's withdrawal. Independently managed by BallotPoint Election Services.