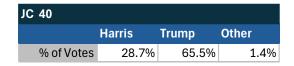

|       |
|------------|--------|-------|-------|
|            | Harris | Trump | Other |
| % of Votes | 33.8%  | 62.3% | 1.8%  |





Electronic magazine poll conducted following President Biden's withdrawal. Independently managed by BallotPoint Election Services.

# Teamsters Presidential Town Hall Straw Polls (April 9-July 3, 2024)



| NY         |       |       |       |
|------------|-------|-------|-------|
|            | Biden | Trump | Other |
| % of Votes | 28.9% | 53.3% | 6.0%  |



| National Results - US |       |       |       |  |
|-----------------------|-------|-------|-------|--|
|                       | Biden | Trump | Other |  |
| % of Votes            | 44.3% | 36.4% | 8.3%  |  |

White Oak, PA

### Teamsters Electronic Member Poll (July 24-Sept. 15, 2024)









Electronic magazine poll conducted following President Biden's withdrawal. Independently managed by BallotPoint Election Services.

# Teamsters Presidential Town Hall Straw Polls (April 9-July 3, 2024)



| PA         |       |       |       |
|------------|-------|-------|-------|
|            | Biden | Trump | Other |
| % of Votes | 43.3% | 42.4% | 5.6%  |



| National Results - US |       |       |       |  |
|-----------------------|-------|-------|-------|--|
|                       | Biden | Trump | Other |  |
| % of Votes            | 44.3% | 36.4% | 8.3%  |  |

Portland, OR

### Teamsters Electronic Member Poll (July 24-Sept. 15, 2024)



| OR         |        |       |       |
|------------|--------|-------|-------|
|            | Harris | Trump | Other |
| % of Votes | 39.8%