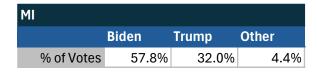

### State of Michigan

#### Teamsters Electronic Member Poll (July 24-Sept. 15, 2024)

| National Results - US |        |       |       |
|-----------------------|--------|-------|-------|
|                       | Harris | Trump | Other |
| % of Votes            | 34.0%  | 59.6% | 2.0%  |

Electronic magazine poll conducted following President Biden's withdrawal. Independently managed by BallotPoint Election Services. Uses voter registration state.