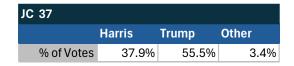

### Teamsters Electronic Member Poll (July 24-Sept. 15, 2024)

| JC 03      |        |       |       |
|------------|--------|-------|-------|
|            | Harris | Trump | Other |
| % of Votes | 36.5%  | 56.7% | 3.3%  |

| National Results - US |        |       |       |
|-----------------------|--------|-------|-------|
|                       | Harris | Trump | Other |
| % of Votes            | 34.0%  | 59.6% | 2.0%  |

Electronic magazine poll conducted following President Biden's withdrawal. Independently managed by BallotPoint Election Services.