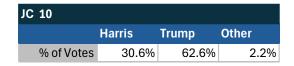

e poll conducted following President Biden's withdrawal. Independently managed by BallotPoint Election Services.

# Teamsters Presidential Town Hall Straw Polls (April 9-July 3, 2024)



| МО         |       |       |       |
|------------|-------|-------|-------|
|            | Biden | Trump | Other |
| % of Votes | 42.7% | 38.1% | 7.1%  |



| National Results - US |       |       |       |  |
|-----------------------|-------|-------|-------|--|
|                       | Biden | Trump | Other |  |
| % of Votes            | 44.3% | 36.4% | 8.3%  |  |

Lynnfield, MA

### Teamsters Electronic Member Poll (July 24-Sept. 15, 2024)



| MA         |        |       |       |
|------------|--------|-------|-------|
|            | Harris | Trump | Other |
| % of Votes | 33.3%  | 63.3% | 2.2%  |



| National Results - US |        |       |       |  |
|-----------------------|--------|-------|-------|--|
|                       | Harris | Trump | Other |  |
| % of Votes            | 34.0%  | 59.6% | 2.0%  |  |

Electronic magazine poll conducted following President Biden's withdrawal. Independently managed by BallotPoint Election Services.

# Teamsters Presidential Town Hall Straw Polls (April 9-July 3, 2024)



| MA         |       |       |       |
|------------|-------|-------|-------|
|            | Biden | Trump | Other |
| % of Votes | 45.7% | 34.6% | 9.9%  |



| National Results - US |       |       |       |  |
|-----------------------|-------|-------|-------|--|
|                       | Biden | Trump | Other |  |
| % of Votes            | 44.3% | 36.4% | 8.3%  |  |

Swan