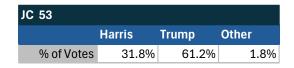

# Teamsters Presidential Town Hall Straw Polls (April 9-July 3, 2024)

| JC 55      |       |       |       |
|------------|-------|-------|-------|
|            | Biden | Trump | Other |
| % of Votes | 57.4% | 9.3%  | 22.2% |

| National Results - US |       |       |       |  |
|-----------------------|-------|-------|-------|--|
|                       | Biden | Trump | Other |  |
| % of Votes            | 44.3% | 36.4% | 8.3%  |  |