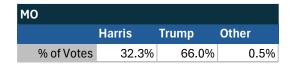

#### State of Missouri

### Teamsters Electronic Member Poll (July 24-Sept. 15, 2024)

| National Results - US |        |       |       |
|-----------------------|--------|-------|-------|
|                       | Harris | Trump | Other |
| % of Votes            | 34.0%  | 59.6% | 2.0%  |

Electronic magazine poll conducted following President Biden's withdrawal. Independently managed by BallotPoint Election Services. Uses voter registration state.

# Teamsters Presidential Town Hall Straw Polls (April 9-July 3, 2024)

| МО         |       |       |       |
|------------|-------|-------|-------|
|            | Biden | Trump | Other |
| % of Votes | 42.7% | 38.1% | 7.1%  |

| National Results - US |       |       |       |
|-----------------------|-------|-------|-------|
|                       | Biden | Trump | Other |
| % of Votes            | 44.3% | 36.4% | 8.3%  |