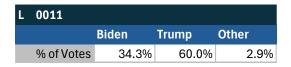

| JC 10      |       |       |       |
|------------|-------|-------|-------|
|            | Biden | Trump | Other |
| % of Votes | 38.8% | 38.1% | 10.1% |

| National Results - US |       |       |       |  |
|-----------------------|-------|-------|-------|--|
|                       | Biden | Trump | Other |  |
| % of Votes            | 44.3% | 36.4% | 8.3%  |  |