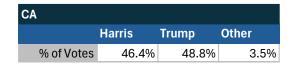

#### **State of California**

# Teamsters Presidential Town Hall Straw Polls (April 9-July 3, 2024)

| CA         |       |       |       |
|------------|-------|-------|-------|
|            | Biden | Trump | Other |
| % of Votes | 50.5% | 26.3% | 10.2% |