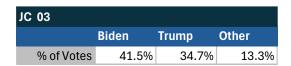

# Teamsters Presidential Town Hall Straw Polls (April 9-July 3, 2024)

| JC 03      |       |       |       |
|------------|-------|-------|-------|
|            | Biden | Trump | Other |
| % of Votes | 41.5% | 34.7% | 13.3% |

| National Results - US |       |       |       |
|-----------------------|-------|-------|-------|
|                       | Biden | Trump | Other |
| % of Votes            | 44.3% | 36.4% | 8.3%  |

Oakland, CA