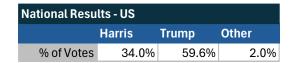

#### Teamsters Electronic Member Poll (July 24-Sept. 15, 2024)

| National Results - US         |        |       |       |
|-------------------------------|--------|-------|-------|
| 35,867 Teamsters participated |        |       |       |
|                               | Harris | Trump | Other |
| % of Votes                    | 34.0%  | 59.6% | 2.0%  |