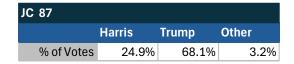

Nashville, TN

# Teamsters Electronic Member Poll (July 24-Sept. 15, 2024)

| JC 87      |        |       |       |
|------------|--------|-------|-------|
|            | Harris | Trump | Other |
| % of Votes | 24.9%  | 68.1% | 2.6%  |

| National Results - US |        |       |       |  |
|-----------------------|--------|-------|-------|--|
|                       | Harris | Trump | Other |  |
| % of Votes            | 34.0%  | 59.6% | 2.0%  |  |

Electronic magazine poll conducted following President Biden's withdrawal. Independently managed by BallotPoint Election Services.