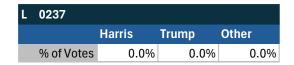

| National Results - US |       |       |       |
|-----------------------|-------|-------|-------|
|                       | Biden | Trump | Other |
| % of Votes            | 44.3% | 36.4% | 8.3%  |