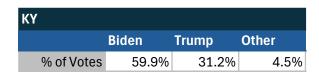

# Teamsters Electronic Member Poll (July 24-Sept. 15, 2024)

| National Results - US |        |       |       |  |
|-----------------------|--------|-------|-------|--|
|                       | Harris | Trump | Other |  |
| % of Votes            | 34.0%  | 59.6% | 2.0%  |  |

# Teamsters Presidential Town Hall Straw Polls (April 9-July 3, 2024)

| National Results - US |       |       |       |  |
|-----------------------|-------|-------|-------|--|
|                       | Biden | Trump | Other |  |
| % of Votes            | 44.3% | 36.4% | 8.3%  |  |