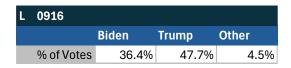

#### State of Illinois

## Teamsters Presidential Town Hall Straw Polls (April 9-July 3, 2024)

| National Results - US |       |       |       |
|-----------------------|-------|-------|-------|
|                       | Biden | Trump | Other |
| % of Votes            | 44.3% | 36.4% | 8.3%  |