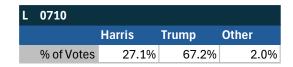

### Teamsters Electronic Member Poll (July 24-Sept. 15, 2024)

| ОН         |        |       |       |
|------------|--------|-------|-------|
|            | Harris | Trump | Other |
| % of Votes | 29.4%  | 67.1% | 1.7%  |

| National Results - US |        |       |       |
|-----------------------|--------|-------|-------|
|                       | Harris | Trump | Other |
| % of Votes            | 34.0%  | 59.6% | 2.0%  |

Electronic magazine poll conducted following President Biden's withdrawal. Independently managed by BallotPoint Election Services. Uses voter registration state.