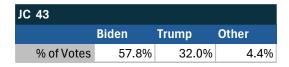

# Teamsters Presidential Town Hall Straw Polls (April 9-July 3, 2024)

| JC 55      |       |       |       |
|------------|-------|-------|-------|
|            | Biden | Trump | Other |
| % of Votes | 57.4% | 9.3%  | 22.2% |