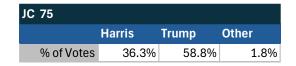

# Teamsters Electronic Member Poll (July 24-Sept. 15, 2024)

| JC 75      |        |       |       |
|------------|--------|-------|-------|
|            | Harris | Trump | Other |
| % of Votes | 36.3%  | 58.8% | 1.6%  |

| National Results - US |        |       |       |  |
|-----------------------|--------|-------|-------|--|
|                       | Harris | Trump | Other |  |
| % of Votes            | 34.0%  | 59.6% | 2.0%  |  |

Electronic magazine poll conducted following President Biden's withdrawal. Independently managed by BallotPoint Election Services.