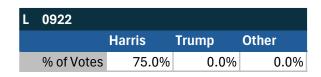

nducted following President Biden's withdrawal. Independently managed by BallotPoint Election Services.

# Teamsters Presidential Town Hall Straw Polls (April 9-July 3, 2024)



| MN         |       |       |       |
|------------|-------|-------|-------|
|            | Biden | Trump | Other |
| % of Votes | 45.5% | 25.7% | 9.8%  |

| JC 32      |       |       |       |
|------------|-------|-------|-------|
|            | Biden | Trump | Other |
| % of Votes | 46.7% | 26.0% | 9.3%  |

| National Results - US |       |       |       |       |
|-----------------------|-------|-------|-------|-------|
|                       |       | Biden | Trump | Other |
| % of \                | /otes | 44.3% | 36.4% | 8.3%  |

Lanham, MD

### Teamsters Electronic Member Poll (July 24-Sept. 15, 2024)



| MD         |        |       |       |
|------------|--------|-------|-------|
|            | Harris | Trump | Other |
| % of Votes | 46.5%  | 49.4% | 2.6%  |



| National Results - US |        |       |       |  |
|-----------------------|--------|-------|-------|--|
|                       | Harris | Trump | Other |  |
| % of Votes            | 34.0%  | 59.6% | 2.0%  |  |

Electronic magazine poll conducted following President Biden's withdrawal. Independently managed by BallotPoint Election Services.

# Teamsters Presidential Town Hall Straw Polls (April 9-July 3, 2024)

| Locals 639 and 922 Joint Straw Poll Results |       |       |       |  |
|---------------------------------------------|-------|-------|-------|--|
|                                             | Biden | Trump | O