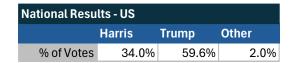

### Teamsters Research Phone Poll (Sept. 9-15, 2024)

| National Results - US         |        |       |       |
|-------------------------------|--------|-------|-------|
| Valid sample of 900 Teamsters |        |       |       |
|                               | Harris | Trump | Other |
| % of Votes                    | 31.0%  | 58.0% | 11.0% |

#### Teamsters Electronic Member Poll (July 24-Sept. 15, 2024)

| National Results - US         |        |       |       |
|-------------------------------|--------|-------|-------|
| 35,867 Teamsters participated |        |       |       |
|                               | Harris | Trump | Other |
| % of Votes                    | 34.0%  | 59.6% | 2.0%  |

Electronic magazine poll conducted following President Biden's withdrawal. Independently managed by BallotPoint Election Services.