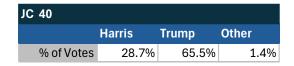

oll conducted following President Biden's withdrawal. Independently managed by BallotPoint Election Services.

# Teamsters Presidential Town Hall Straw Polls (April 9-July 3, 2024)



| NH         |       |       |       |
|------------|-------|-------|-------|
|            | Biden | Trump | Other |
| % of Votes | 25.9% | 47.4% | 9.5%  |



| National Results - US |       |       |       |  |
|-----------------------|-------|-------|-------|--|
|                       | Biden | Trump | Other |  |
| % of Votes            | 44.3% | 36.4% | 8.3%  |  |

McKees Rocks, PA

### Teamsters Electronic Member Poll (July 24-Sept. 15, 2024)



| PA         |        |       |       |
|------------|--------|-------|-------|
|            | Harris | Trump | Other |
| % of Votes | 31.4%  | 65.3% | 1.8%  |





Electronic magazine poll conducted following President Biden's withdrawal. Independently managed by BallotPoint Election Services.

# Teamsters Presidential Town Hall Straw Polls (April 9-July 3, 2024)



| PA         |       |       |       |
|------------|-------|-------|-------|
|            | Biden | Trump | Other |
| % of Votes | 43.3% | 42.4% | 5.6%  |



| National Results - US |       |       |       |  |
|-----------------------|-------|-------|-------|--|
|                       | Biden | Trump | Other |  |
| % of Votes            | 44.3% | 36.4% | 8.3%  |  |

Zanesville, OH

#### Teamsters Electronic Member Poll (July 24-Sept. 15, 2024)









Electronic magazine poll conducted following President Biden's withdrawal. Independently managed by BallotPoint Election Services.