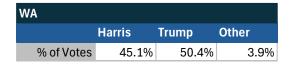

### **State of Washington**

### Teamsters Electronic Member Poll (July 24-Sept. 15, 2024)

| National Results - US |        |       |       |
|-----------------------|--------|-------|-------|
|                       | Harris | Trump | Other |
| % of Votes            | 34.0%  | 59.6% | 2.0%  |

Electronic magazine poll conducted following President Biden's withdrawal. Independently managed by BallotPoint Election Services. Uses voter registration state.

# Teamsters Presidential Town Hall Straw Polls (April 9-July 3, 2024)

| WA         |       |       |       |
|------------|-------|-------|-------|
|            | Biden | Trump | Other |
| % of Votes | 52.0% | 23.5% | 13.7% |

| National Results - US |       |       |       |
|-----------------------|-------|-------|-------|
|                       | Biden | Trump | Other |
| % of Votes            | 44.3% | 36.4% | 8.3%  |