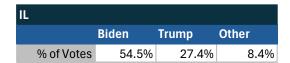

| National Results - US |       |       |       |
|-----------------------|-------|-------|-------|
|                       | Biden | Trump | Other |
| % of Votes            | 44.3% | 36.4% | 8.3%  |