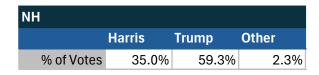

### **State of New Hampshire**

### Teamsters Electronic Member Poll (July 24-Sept. 15, 2024)

| National Results - US |        |       |       |
|-----------------------|--------|-------|-------|
|                       | Harris | Trump | Other |
| % of Votes            | 34.0%  | 59.6% | 2.0%  |

Electronic magazine poll conducted following President Biden's withdrawal. Independently managed by BallotPoint Election Services. Uses voter registration state.