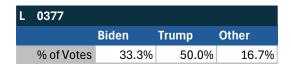

# Teamsters Presidential Town Hall Straw Polls (April 9-July 3, 2024)

| ND         |       |       |       |
|------------|-------|-------|-------|
|            | Biden | Trump | Other |
| % of Votes | 33.3% | 66.7% | 0.0%  |