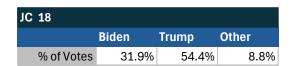

| National Results - US |       |       |       |
|-----------------------|-------|-------|-------|
|                       | Biden | Trump | Other |
| % of Votes            | 44.3% | 36.4% | 8.3%  |