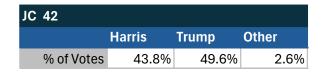

### Teamsters Electronic Member Poll (July 24-Sept. 15, 2024)

| ОН         |        |       |       |
|------------|--------|-------|-------|
|            | Harris | Trump | Other |
| % of Votes | 29.4%  | 67.1% | 1.7%  |