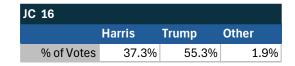

### Teamsters Electronic Member Poll (July 24-Sept. 15, 2024)

| JC 16      |        |       |       |
|------------|--------|-------|-------|
|            | Harris | Trump | Other |
| % of Votes | 37.3%  | 55.3% | 1.8%  |