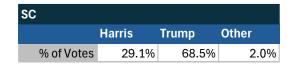

# Teamsters Presidential Town Hall Straw Polls (April 9-July 3, 2024)

| SC         |       |       |       |
|------------|-------|-------|-------|
|            | Biden | Trump | Other |
| % of Votes | 47.4% | 42.1% | 5.3%  |