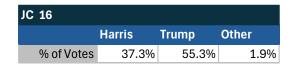

### Teamsters Electronic Member Poll (July 24-Sept. 15, 2024)

| JC 16      |        |       |       |
|------------|--------|-------|-------|
|            | Harris | Trump | Other |
| % of Votes | 37.3%  | 55.3% | 1.8%  |

| National Results - US |        |       |       |
|-----------------------|--------|-------|-------|
|                       | Harris | Trump | Other |
| % of Votes            | 34.0%  | 59.6% | 2.0%  |

Electronic magazine poll conducted following President Biden's withdrawal. Independently managed by BallotPoint Election Services.