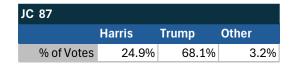

Nashville, TN

# Teamsters Electronic Member Poll (July 24-Sept. 15, 2024)

| JC 87      |        |       |       |
|------------|--------|-------|-------|
|            | Harris | Trump | Other |
| % of Votes | 24.9%  | 68.1% | 2.6%  |

| National Results - US |        |       |       |  |
|-----------------------|--------|-------|-------|--|
|                       | Harris | Trump | Other |  |
| % of Votes            | 34.0%  | 59.6% | 2.0%  |  |

Electronic magazine poll conducted following President Biden's withdrawal. Independently managed by BallotPoint Election Services.