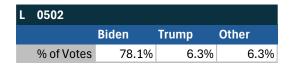

# Teamsters Presidential Town Hall Straw Polls (April 9-July 3, 2024)

| AL         |       |       |       |
|------------|-------|-------|-------|
|            | Biden | Trump | Other |
| % of Votes | 41.4% | 41.4% | 7.1%  |