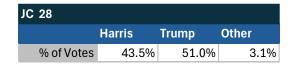

### Teamsters Electronic Member Poll (July 24-Sept. 15, 2024)

| JC 28      |        |       |       |
|------------|--------|-------|-------|
|            | Harris | Trump | Other |
| % of Votes | 43.5%  | 51.0% | 2.7%  |