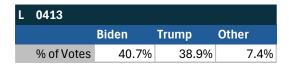

hdrawal. Independently managed by BallotPoint Election Services.

## Teamsters Presidential Town Hall Straw Polls (April 9-July 3, 2024)



| ОН         |       |       |       |
|------------|-------|-------|-------|
|            | Biden | Trump | Other |
| % of Votes | 43.6% | 36.8% | 7.1%  |



| National Results - US |       |       |       |  |
|-----------------------|-------|-------|-------|--|
|                       | Biden | Trump | Other |  |
| % of Votes            | 44.3% | 36.4% | 8.3%  |  |

Columbus, OH

## Teamsters Electronic Member Poll (July 24-Sept. 15, 2024)









Electronic magazine poll conducted following President Biden's withdrawal. Independently managed by BallotPoint Election Services.

## Teamsters Presidential Town Hall Straw Polls (April 9-July 3, 2024)



| ОН         |       |       |       |
|------------|-------|-------|-------|
|            | Biden | Trump | Other |
| % of Votes | 43.6% | 36.8% | 7.1%  |



| National Results - US |       |       |       |  |
|-----------------------|-------|-------|-------|--|
|                       | Biden | Trump | Other |  |
| % of Votes            | 44.3% | 36.4% | 8.3%  |  |

Fort Wayne, IN

## Teamsters Electronic Member Poll (July 24-Sept. 15, 2024)



| IN         |        |       |       |
|------------|--------|-------|-------|
|            | Harris | Trump | Other |
| % of Votes | 28.0%  | 68.4% | 3.5%  |





Electronic magazine poll conducted following President Biden's withdrawal. Independently managed by BallotPoint Election Services.

## Teamsters Presidential Town Hall Straw Polls (