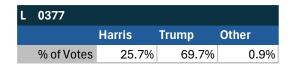

| National Results - US |        |       |       |  |
|-----------------------|--------|-------|-------|--|
|                       | Harris | Trump | Other |  |
| % of Votes            | 34.0%  | 59.6% | 2.0%  |  |