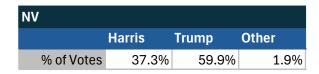

#### State of Nevada

### Teamsters Electronic Member Poll (July 24-Sept. 15, 2024)

| National Results - US |        |       |       |
|-----------------------|--------|-------|-------|
|                       | Harris | Trump | Other |
| % of Votes            | 34.0%  | 59.6% | 2.0%  |

Electronic magazine poll conducted following President Biden's withdrawal. Independently managed by BallotPoint Election Services. Uses voter registration state.