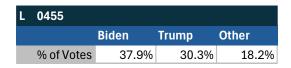

t Biden's withdrawal. Independently managed by BallotPoint Election Services.

# Teamsters Presidential Town Hall Straw Polls (April 9-July 3, 2024)



| NY         |       |       |       |
|------------|-------|-------|-------|
|            | Biden | Trump | Other |
| % of Votes | 28.9% | 53.3% | 6.0%  |



| National Results - US |       |       |       |
|-----------------------|-------|-------|-------|
|                       | Biden | Trump | Other |
| % of Votes            | 44.3% | 36.4% | 8.3%  |

Denver, CO

#### Teamsters Electronic Member Poll (July 24-Sept. 15, 2024)









Electronic magazine poll conducted following President Biden's withdrawal. Independently managed by BallotPoint Election Services.

## Teamsters Presidential Town Hall Straw Polls (April 9-July 3, 2024)



| СО         |       |       |       |
|------------|-------|-------|-------|
|            | Biden | Trump | Other |
| % of Votes | 45.5% | 29.3% | 14.1% |



| National Results - US |       |       |       |
|-----------------------|-------|-------|-------|
|                       | Biden | Trump | Other |
| % of Votes            | 44.3% | 36.4% | 8.3%  |

Elmsford, NY

#### Teamsters Electronic Member Poll (July 24-Sept. 15, 2024)









Electronic magazine poll conducted following President Biden's withdrawal. Independently managed by BallotPoint Election Services.

## Teamsters Presidential Town Hall Straw Polls (April 9-July 3, 2024)



| NY         |       |       |       |
|------------|-------|-------|-------|
|            | Biden | Trump | Other |
| % of Votes | 28.9% | 53.3%