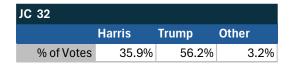

### Teamsters Electronic Member Poll (July 24-Sept. 15, 2024)

| JC 32      |        |       |       |
|------------|--------|-------|-------|
|            | Harris | Trump | Other |
| % of Votes | 35.9%  | 56.2% | 2.4%  |

| National Results - US |        |       |       |
|-----------------------|--------|-------|-------|
|                       | Harris | Trump | Other |
| % of Votes            | 34.0%  | 59.6% | 2.0%  |

Electronic magazine poll conducted following President Biden's withdrawal. Independently managed by BallotPoint Election Services.