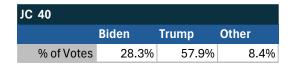

# Teamsters Presidential Town Hall Straw Polls (April 9-July 3, 2024)

| AL         |       |       |       |
|------------|-------|-------|-------|
|            | Biden | Trump | Other |
| % of Votes | 41.4% | 41.4% | 7.1%  |

| National Results - US |       |       |       |
|-----------------------|-------|-------|-------|
|                       | Biden | Trump | Other |
| % of Votes            | 44.3% | 36.4% | 8.3%  |