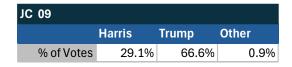

| 44.3% | 36.4% | 8.3%  |

Cleveland, OH

#### Teamsters Electronic Member Poll (July 24-Sept. 15, 2024)









Electronic magazine poll conducted following President Biden's withdrawal. Independently managed by BallotPoint Election Services.

## Teamsters Presidential Town Hall Straw Polls (April 9-July 3, 2024)



| ОН         |       |       |       |
|------------|-------|-------|-------|
|            | Biden | Trump | Other |
| % of Votes | 43.6% | 36.8% | 7.1%  |



| National Results - US |       |       |       |       |
|-----------------------|-------|-------|-------|-------|
|                       |       | Biden | Trump | Other |
| % of \                | /otes | 44.3% | 36.4% | 8.3%  |

West Columbia, SC

#### Teamsters Electronic Member Poll (July 24-Sept. 15, 2024)









Electronic magazine poll conducted following President Biden's withdrawal. Independently managed by BallotPoint Election Services.

# Teamsters Presidential Town Hall Straw Polls (April 9-July 3, 2024)



| SC         |       |       |       |
|------------|-------|-------|-------|
|            | Biden | Trump | Other |
| % of Votes | 47.4% | 42.1% | 5.3%  |



| National Results - US |       |       |       |  |
|-----------------------|-------|-------|-------|--|
|                       | Biden | Trump | Other |  |
| % of Votes            | 44.3% | 36.4% | 8.3%  |  |

Jacksonville, FL

#### Teamsters Electronic Member Poll (July 24-Sept. 15, 2024)









Electronic magazine poll conducted following President Biden's withdrawal. Independently managed by BallotPoint Election Services