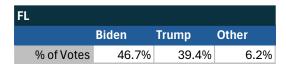

## Teamsters Presidential Town Hall Straw Polls (April 9-July 3, 2024)

| National Results - US |       |       |       |
|-----------------------|-------|-------|-------|
|                       | Biden | Trump | Other |
| % of Votes            | 44.3% | 36.4% | 8.3%  |