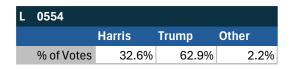

# Teamsters Presidential Town Hall Straw Polls (April 9-July 3, 2024)

| JC 55      |       |       |       |
|------------|-------|-------|-------|
|            | Biden | Trump | Other |
| % of Votes | 57.4% | 9.3%  | 22.2% |

| National Results - US |       |       |       |  |
|-----------------------|-------|-------|-------|--|
|                       | Biden | Trump | Other |  |
| % of Votes            | 44.3% | 36.4% | 8.3%  |  |