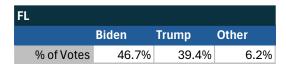

#### State of Florida

#### Teamsters Electronic Member Poll (July 24-Sept. 15, 2024)

| National Results - US |        |       |       |
|-----------------------|--------|-------|-------|
|                       | Harris | Trump | Other |
| % of Votes            | 34.0%  | 59.6% | 2.0%  |

Electronic magazine poll conducted following President Biden's withdrawal. Independently managed by BallotPoint Election Services. Uses voter registration state.