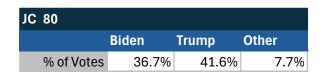

# Teamsters Presidential Town Hall Straw Polls (April 9-July 3, 2024)

| JC 07      |       |       |       |
|------------|-------|-------|-------|
|            | Biden | Trump | Other |
| % of Votes | 47.7% | 33.9% | 6.9%  |

| National Results - US |       |       |       |
|-----------------------|-------|-------|-------|
|                       | Biden | Trump | Other |
| % of Votes            | 44.3% | 36.4% | 8.3%  |

Asheville, NC