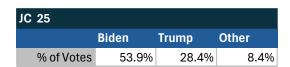

## Teamsters Presidential Town Hall Straw Polls (April 9-July 3, 2024)

| JC 25      |       |       |       |
|------------|-------|-------|-------|
|            | Biden | Trump | Other |
| % of Votes | 53.9% | 28.4% | 8.4%  |