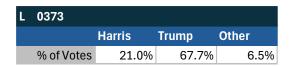

# Teamsters Presidential Town Hall Straw Polls (April 9-July 3, 2024)

| JC 73      |       |       |       |
|------------|-------|-------|-------|
|            | Biden | Trump | Other |
| % of Votes | 41.1% | 41.5% | 8.0%  |