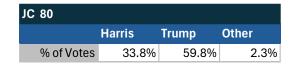

| % of Votes            | 44.3% | 36.4% | 8.3%  |  |

Honolulu, HI

#### Teamsters Electronic Member Poll (July 24-Sept. 15, 2024)









Electronic magazine poll conducted following President Biden's withdrawal. Independently managed by BallotPoint Election Services.

# Teamsters Presidential Town Hall Straw Polls (April 9-July 3, 2024)



| HI         |       |       |       |
|------------|-------|-------|-------|
|            | Biden | Trump | Other |
| % of Votes | 24.0% | 44.0% | 20.0% |



| National Results - US |       |       |       |  |
|-----------------------|-------|-------|-------|--|
|                       | Biden | Trump | Other |  |
| % of Votes            | 44.3% | 36.4% | 8.3%  |  |

Fort Worth, TX

### Teamsters Electronic Member Poll (July 24-Sept. 15, 2024)









Electronic magazine poll conducted following President Biden's withdrawal. Independently managed by BallotPoint Election Services.

# Teamsters Presidential Town Hall Straw Polls (April 9-July 3, 2024)

#### L 0997

No straw poll ran by Teamsters Local 997.

| TX         |       |       |       |
|------------|-------|-------|-------|
|            | Biden | Trump | Other |
| % of Votes | 36.3% | 41.2% | 8.6%  |



| National Results - US |       |       |       |
|-----------------------|-------|-------|-------|
|                       | Biden | Trump | Other |
| % of Votes            | 44.3% | 36.4% | 8.3%  |

South Windsor, CT

### Teamsters Electronic Member Poll (July 24-Sept. 15, 2024)



| СТ         |        |       |       |
|------------|--------|-------|-------|
|