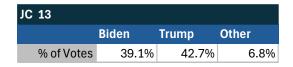

# Teamsters Presidential Town Hall Straw Polls (April 9-July 3, 2024)

| JC 03      |       |       |       |
|------------|-------|-------|-------|
|            | Biden | Trump | Other |
| % of Votes | 41.5% | 34.7% | 13.3% |

| National Results - US |       |       |       |
|-----------------------|-------|-------|-------|
|                       | Biden | Trump | Other |
| % of Votes            | 44.3% | 36.4% | 8.3%  |

Oakland, CA