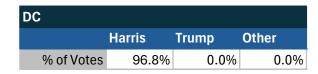

#### **District of Columbia**

### Teamsters Electronic Member Poll (July 24-Sept. 15, 2024)

| National Results - US |        |       |       |
|-----------------------|--------|-------|-------|
|                       | Harris | Trump | Other |
| % of Votes            | 34.0%  | 59.6% | 2.0%  |

Electronic magazine poll conducted following President Biden's withdrawal. Independently managed by BallotPoint Election Services. Uses voter registration state.