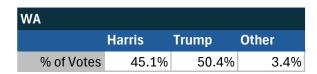

### **State of Washington**

### Teamsters Electronic Member Poll (July 24-Sept. 15, 2024)

| National Results - US |        |       |       |
|-----------------------|--------|-------|-------|
|                       | Harris | Trump | Other |
| % of Votes            | 34.0%  | 59.6% | 2.0%  |

Electronic magazine poll conducted following President Biden's withdrawal. Independently managed by BallotPoint Election Services. Uses voter registration state.