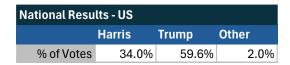

### Teamsters Research Phone Poll (Sept. 9-15, 2024)

| National Results - US         |        |       |       |
|-------------------------------|--------|-------|-------|
| Valid sample of 900 Teamsters |        |       |       |
|                               | Harris | Trump | Other |
| % of Votes                    | 31.0%  | 58.0% | 11.0% |