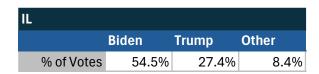

## Teamsters Presidential Town Hall Straw Polls (April 9-July 3, 2024)

| National Results - US |       |       |       |
|-----------------------|-------|-------|-------|
|                       | Biden | Trump | Other |
| % of Votes            | 44.3% | 36.4% | 8.3%  |