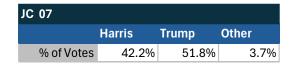

### Teamsters Electronic Member Poll (July 24-Sept. 15, 2024)

| JC 07      |        |       |       |
|------------|--------|-------|-------|
|            | Harris | Trump | Other |
| % of Votes | 42.2%  | 51.8% | 3.0%  |