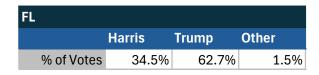

#### State of Florida

#### Teamsters Electronic Member Poll (July 24-Sept. 15, 2024)

| National Results - US |        |       |       |
|-----------------------|--------|-------|-------|
|                       | Harris | Trump | Other |
| % of Votes            | 34.0%  | 59.6% | 2.0%  |

Electronic magazine poll conducted following President Biden's withdrawal. Independently managed by BallotPoint Election Services. Uses voter registration state.