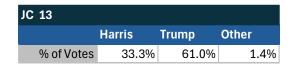

poll conducted following President Biden's withdrawal. Independently managed by BallotPoint Election Services.

## Teamsters Presidential Town Hall Straw Polls (April 9-July 3, 2024)



| NY         |       |       |       |
|------------|-------|-------|-------|
|            | Biden | Trump | Other |
| % of Votes | 28.9% | 53.3% | 6.0%  |



| National Results - US |       |       |       |  |
|-----------------------|-------|-------|-------|--|
|                       | Biden | Trump | Other |  |
| % of Votes            | 44.3% | 36.4% | 8.3%  |  |

St Louis, MO

#### Teamsters Electronic Member Poll (July 24-Sept. 15, 2024)



| МО         |        |       |       |
|------------|--------|-------|-------|
|            | Harris | Trump | Other |
| % of Votes | 32.3%  | 66.0% | 0.5%  |





Electronic magazine poll conducted following President Biden's withdrawal. Independently managed by BallotPoint Election Services.

## Teamsters Presidential Town Hall Straw Polls (April 9-July 3, 2024)



| МО         |       |       |       |
|------------|-------|-------|-------|
|            | Biden | Trump | Other |
| % of Votes | 42.7% | 38.1% | 7.1%  |

| JC 13      |       |       |       |
|------------|-------|-------|-------|
|            | Biden | Trump | Other |
| % of Votes | 39.1% | 42.7% | 6.8%  |

| National Results - US |       |       |       |
|-----------------------|-------|-------|-------|
|                       | Biden | Trump | Other |
| % of Votes            | 44.3% | 36.4% | 8.3%  |

Spokane, WA

#### Teamsters Electronic Member Poll (July 24-Sept. 15, 2024)