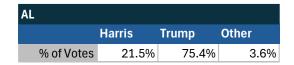

# Teamsters Presidential Town Hall Straw Polls (April 9-July 3, 2024)

| AL         |       |       |       |
|------------|-------|-------|-------|
|            | Biden | Trump | Other |
| % of Votes | 41.4% | 41.4% | 7.1%  |

| National Results - US |       |       |       |
|-----------------------|-------|-------|-------|
|                       | Biden | Trump | Other |
| % of Votes            | 44.3% | 36.4% | 8.3%  |