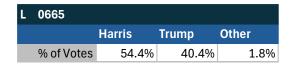

Other |  |
| % of Votes            | 44.3% | 36.4% | 8.3%  |  |

Mosinee, WI

#### Teamsters Electronic Member Poll (July 24-Sept. 15, 2024)









Electronic magazine poll conducted following President Biden's withdrawal. Independently managed by BallotPoint Election Services.

## Teamsters Presidential Town Hall Straw Polls (April 9-July 3, 2024)



| WI         |       |       |       |
|------------|-------|-------|-------|
|            | Biden | Trump | Other |
| % of Votes | 73.5% | 15.3% | 7.1%  |



| National Results - US |       |       |       |
|-----------------------|-------|-------|-------|
|                       | Biden | Trump | Other |
| % of Votes            | 44.3% | 36.4% | 8.3%  |

San Francisco, CA

#### Teamsters Electronic Member Poll (July 24-Sept. 15, 2024)



| CA         |        |       |       |
|------------|--------|-------|-------|
|            | Harris | Trump | Other |
| % of Votes | 46.4%  | 48.8% | 3.5%  |





Electronic magazine poll conducted following President Biden's withdrawal. Independently managed by BallotPoint Election Services.

## Teamsters Presidential Town Hall Straw Polls (April 9-July 3, 2024)



| CA         |       |       |       |
|------------|-------|-------|-------|
|            | Biden | Trump | Other |
| % of Votes | 50.5% | 26.3% | 10.2% |



| National Results - US |       |       |       |
|-----------------------|-------|-------|-------|
|                       | Biden | Trump | Other |
| % of Votes            | 44.3% | 36.4% | 8.3%  |

Memphis, TN

#### Teamsters Electronic Member Poll (July 24-Sept. 1