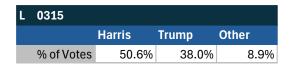

### Teamsters Electronic Member Poll (July 24-Sept. 15, 2024)

| JC 03      |        |       |       |
|------------|--------|-------|-------|
|            | Harris | Trump | Other |
| % of Votes | 36.5%  | 56.7% | 3.3%  |

| National Results - US |        |       |       |
|-----------------------|--------|-------|-------|
|                       | Harris | Trump | Other |
| % of Votes            | 34.0%  | 59.6% | 2.0%  |

Electronic magazine poll conducted following President Biden's withdrawal. Independently managed by BallotPoint Election Services.