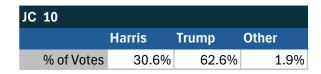

### Teamsters Electronic Member Poll (July 24-Sept. 15, 2024)

| JC 07      |        |       |       |
|------------|--------|-------|-------|
|            | Harris | Trump | Other |
| % of Votes | 42.2%  | 51.8% | 3.0%  |

| National Results - US |        |       |       |
|-----------------------|--------|-------|-------|
|                       | Harris | Trump | Other |
| % of Votes            | 34.0%  | 59.6% | 2.0%  |

Electronic magazine poll conducted following President Biden's withdrawal. Independently managed by BallotPoint Election Services.