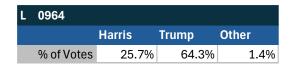

6.4% | 8.3%  |  |

Anchorage, AK

#### Teamsters Electronic Member Poll (July 24-Sept. 15, 2024)









Electronic magazine poll conducted following President Biden's withdrawal. Independently managed by BallotPoint Election Services.

# Teamsters Presidential Town Hall Straw Polls (April 9-July 3, 2024)

L 0959

No straw poll ran by Teamsters Local 959.

| AK         |       |       |       |
|------------|-------|-------|-------|
|            | Biden | Trump | Other |
| % of Votes | 0.0%  | 0.0%  | 0.0%  |



| National Results - US |       |       |       |
|-----------------------|-------|-------|-------|
|                       | Biden | Trump | Other |
| % of Votes            | 44.3% | 36.4% | 8.3%  |

Valley View, OH

### Teamsters Electronic Member Poll (July 24-Sept. 15, 2024)



| ОН         |        |       |       |
|------------|--------|-------|-------|
|            | Harris | Trump | Other |
| % of Votes | 29.4%  | 67.1% | 2.0%  |





Electronic magazine poll conducted following President Biden's withdrawal. Independently managed by BallotPoint Election Services.

# Teamsters Presidential Town Hall Straw Polls (April 9-July 3, 2024)



| ОН         |       |       |       |
|------------|-------|-------|-------|
|            | Biden | Trump | Other |
| % of Votes | 43.6% | 36.8% | 7.1%  |



| National Results - US |       |       |       |
|-----------------------|-------|-------|-------|
|                       | Biden | Trump | Other |
| % of Votes            | 44.3% | 36.4% | 8.3%  |

Minneapolis, MN

### Teamsters Electronic Member Poll (July 24-Sept.