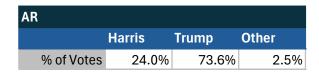

# Teamsters Presidential Town Hall Straw Polls (April 9-July 3, 2024)

| AR         |       |       |       |
|------------|-------|-------|-------|
|            | Biden | Trump | Other |
| % of Votes | 48.7% | 35.9% | 2.6%  |