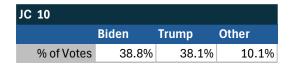

| JC 10      |       |       |       |
|------------|-------|-------|-------|
|            | Biden | Trump | Other |
| % of Votes | 38.8% | 38.1% | 10.1% |

| National Results - US |       |       |       |  |
|-----------------------|-------|-------|-------|--|
|                       | Biden | Trump | Other |  |
| % of Votes            | 44.3% | 36.4% | 8.3%  |  |