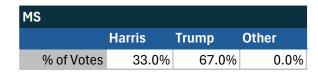

### State of Mississippi

### Teamsters Electronic Member Poll (July 24-Sept. 15, 2024)

| National Results - US |        |       |       |
|-----------------------|--------|-------|-------|
|                       | Harris | Trump | Other |
| % of Votes            | 34.0%  | 59.6% | 2.0%  |

Electronic magazine poll conducted following President Biden's withdrawal. Independently managed by BallotPoint Election Services. Uses voter registration state.