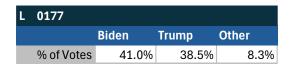

| National Results - US |       |       |       |
|-----------------------|-------|-------|-------|
|                       | Biden | Trump | Other |
| % of Votes            | 44.3% | 36.4% | 8.3%  |