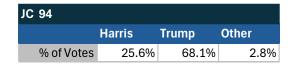

# Teamsters Electronic Member Poll (July 24-Sept. 15, 2024)

| JC 87      |        |       |       |
|------------|--------|-------|-------|
|            | Harris | Trump | Other |
| % of Votes | 24.9%  | 68.1% | 2.6%  |