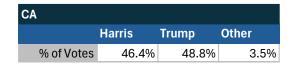

#### **State of California**

### Teamsters Electronic Member Poll (July 24-Sept. 15, 2024)

| National Results - US |        |       |       |  |
|-----------------------|--------|-------|-------|--|
|                       | Harris | Trump | Other |  |
| % of Votes            | 34.0%  | 59.6% | 2.0%  |  |

Electronic magazine poll conducted following President Biden's withdrawal. Independently managed by BallotPoint Election Services. Uses voter registration state.