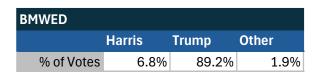

# Teamsters Electronic Member Poll (July 24-Sept. 15, 2024)

| National Results - US |        |       |       |  |
|-----------------------|--------|-------|-------|--|
|                       | Harris | Trump | Other |  |
| % of Votes            | 34.0%  | 59.6% | 2.0%  |  |