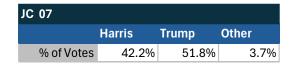

### Teamsters Electronic Member Poll (July 24-Sept. 15, 2024)

| JC 07      |        |       |       |
|------------|--------|-------|-------|
|            | Harris | Trump | Other |
| % of Votes | 42.2%  | 51.8% | 3.0%  |

| National Results - US |        |       |       |
|-----------------------|--------|-------|-------|
|                       | Harris | Trump | Other |
| % of Votes            | 34.0%  | 59.6% | 2.0%  |

Electronic magazine poll conducted following President Biden's withdrawal. Independently managed by BallotPoint Election Services.