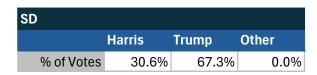

#### **State of South Dakota**

### Teamsters Electronic Member Poll (July 24-Sept. 15, 2024)

| National Results - US |        |       |       |
|-----------------------|--------|-------|-------|
|                       | Harris | Trump | Other |
| % of Votes            | 34.0%  | 59.6% | 2.0%  |

Electronic magazine poll conducted following President Biden's withdrawal. Independently managed by BallotPoint Election Services. Uses voter registration state.

# Teamsters Presidential Town Hall Straw Polls (April 9-July 3, 2024)

| SD         |       |       |       |
|------------|-------|-------|-------|
|            | Biden | Trump | Other |
| % of Votes | 27.3% | 48.5% | 15.2% |