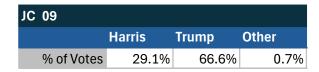

### Teamsters Electronic Member Poll (July 24-Sept. 15, 2024)

| JC 03      |        |       |       |
|------------|--------|-------|-------|
|            | Harris | Trump | Other |
| % of Votes | 36.5%  | 56.7% | 3.3%  |

| National Results - US |        |       |       |
|-----------------------|--------|-------|-------|
|                       | Harris | Trump | Other |
| % of Votes            | 34.0%  | 59.6% | 2.0%  |

Electronic magazine poll conducted following President Biden's withdrawal. Independently managed by BallotPoint Election Services.