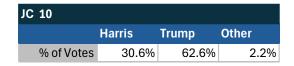

| JC 16      |        |       |       |
|------------|--------|-------|-------|
|            | Harris | Trump | Other |
| % of Votes | 37.3%  | 55.3% | 1.9%  |

Electronic magazine poll conducted following President Biden's withdrawal. Independently managed by BallotPoint Election Services.