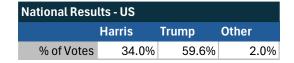

#### Teamsters Electronic Member Poll (July 24-Sept. 15, 2024)

| National Results - US         |        |       |       |
|-------------------------------|--------|-------|-------|
| 35,867 Teamsters participated |        |       |       |
|                               | Harris | Trump | Other |
| % of Votes                    | 34.0%  | 59.6% | 2.0%  |

Electronic magazine poll conducted following President Biden's withdrawal. Independently managed by BallotPoint Election Services.