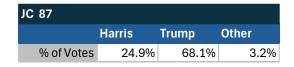

# Teamsters Electronic Member Poll (July 24-Sept. 15, 2024)

| JC 87      |        |       |       |
|------------|--------|-------|-------|
|            | Harris | Trump | Other |
| % of Votes | 24.9%  | 68.1% | 2.6%  |