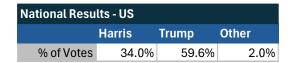

### Teamsters Research Phone Poll (Sept. 9-15, 2024)

| National Results - US         |        |       |       |
|-------------------------------|--------|-------|-------|
| Valid sample of 900 Teamsters |        |       |       |
|                               | Harris | Trump | Other |
| % of Votes                    | 31.0%  | 58.0% | 11.0% |

Poll completed following RNC and DNC conventions and Presidential debate. Independently conducted by Lake Research Partners.