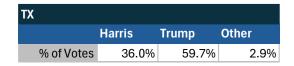

#### **State of Texas**

### Teamsters Electronic Member Poll (July 24-Sept. 15, 2024)

| National Results - US |        |       |       |
|-----------------------|--------|-------|-------|
|                       | Harris | Trump | Other |
| % of Votes            | 34.0%  | 59.6% | 2.0%  |

Electronic magazine poll conducted following President Biden's withdrawal. Independently managed by BallotPoint Election Services. Uses voter registration state.