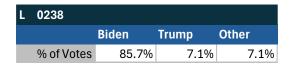

### Teamsters Electronic Member Poll (July 24-Sept. 15, 2024)

No recorded participation by Teamsters from Local 2N.

| NY         |        |       |       |
|------------|--------|-------|-------|
|            | Harris | Trump | Other |
| % of Votes | 33.8%  | 62.3% | 1.8%  |

| JC 16      |        |       |       |
|------------|--------|-------|-------|
|            | Harris | Trump | Other |
| % of Votes | 37.3%  | 55.3% | 1.9%  |

Electronic magazine poll conducted following President Biden's withdrawal. Independently managed by BallotPoint Election Services.