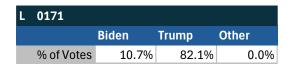

# Teamsters Presidential Town Hall Straw Polls (April 9-July 3, 2024)

| AL         |       |       |       |
|------------|-------|-------|-------|
|            | Biden | Trump | Other |
| % of Votes | 41.4% | 41.4% | 7.1%  |