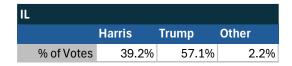

magazine poll conducted following President Biden's withdrawal. Independently managed by BallotPoint Election Services.

# Teamsters Presidential Town Hall Straw Polls (April 9-July 3, 2024)



| NJ         |       |       |       |
|------------|-------|-------|-------|
|            | Biden | Trump | Other |
| % of Votes | 46.3% | 38.1% | 6.1%  |

| JC 73      |       |       |       |
|------------|-------|-------|-------|
|            | Biden | Trump | Other |
| % of Votes | 41.1% | 41.5% | 8.0%  |

| National Results - US |       |       |       |  |
|-----------------------|-------|-------|-------|--|
|                       | Biden | Trump | Other |  |
| % of Votes            | 44.3% | 36.4% | 8.3%  |  |

Joliet, IL

#### Teamsters Electronic Member Poll (July 24-Sept. 15, 2024)









Electronic magazine poll conducted following President Biden's withdrawal. Independently managed by BallotPoint Election Services.

# Teamsters Presidential Town Hall Straw Polls (April 9-July 3, 2024)







| National Results - US |       |       |       |  |
|-----------------------|-------|-------|-------|--|
|                       | Biden | Trump | Other |  |
| % of Votes            | 44.3% | 36.4% | 8.3%  |  |

Ventura, CA

#### Teamsters Electronic Member Poll (July 24-Sept. 15, 2024)









Electronic magazine poll conducted following President Biden's withdrawal. Independently managed by BallotPoint Election Services.

# Teamsters Presidential Town Hall Straw Polls (April 9-July 3, 2024)



| CA         |       |       |       |
|------------|-------|-------|-------|
|