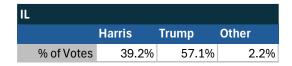

#### Teamsters Electronic Member Poll (July 24-Sept. 15, 2024)

| National Results - US |        |       |       |
|-----------------------|--------|-------|-------|
|                       | Harris | Trump | Other |
| % of Votes            | 34.0%  | 59.6% | 2.0%  |