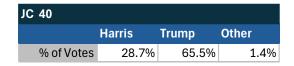

### Teamsters Electronic Member Poll (July 24-Sept. 15, 2024)

No recorded participation by Teamsters from Local 2N.

| NY         |        |       |       |
|------------|--------|-------|-------|
|            | Harris | Trump | Other |
| % of Votes | 33.8%  | 62.3% | 1.8%  |

| JC 16      |        |       |       |
|------------|--------|-------|-------|
|            | Harris | Trump | Other |
| % of Votes | 37.3%  | 55.3% | 1.9%  |

Electronic magazine poll conducted following President Biden's withdrawal. Independently managed by BallotPoint Election Services.