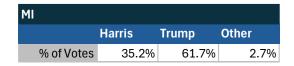

### State of Michigan

#### Teamsters Electronic Member Poll (July 24-Sept. 15, 2024)

| National Results - US |        |       |       |
|-----------------------|--------|-------|-------|
|                       | Harris | Trump | Other |
| % of Votes            | 34.0%  | 59.6% | 2.0%  |

## Teamsters Presidential Town Hall Straw Polls (April 9-July 3, 2024)

| National Results - US |       |       |       |
|-----------------------|-------|-------|-------|
|                       | Biden | Trump | Other |
| % of Votes            | 44.3% | 36.4% | 8.3%  |