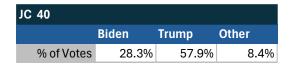

# Teamsters Presidential Town Hall Straw Polls (April 9-July 3, 2024)

| J | C 46       |       |       |       |
|---|------------|-------|-------|-------|
|   |            | Biden | Trump | Other |
|   | % of Votes | 24.5% | 49.0% | 4.1%  |

| National Results - US |       |       |       |
|-----------------------|-------|-------|-------|
|                       | Biden | Trump | Other |
| % of Votes            | 44.3% | 36.4% | 8.3%  |

Philadelphia, PA