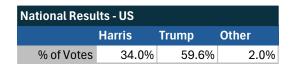

#### Teamsters Electronic Member Poll (July 24-Sept. 15, 2024)

| National Results - US         |        |       |       |
|-------------------------------|--------|-------|-------|
| 35,867 Teamsters participated |        |       |       |
|                               | Harris | Trump | Other |
| % of Votes                    | 34.0%  | 59.6% | 2.0%  |

Electronic magazine poll conducted following President Biden's withdrawal. Independently managed by BallotPoint Election Services.