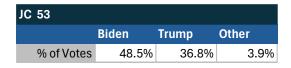

# Teamsters Presidential Town Hall Straw Polls (April 9-July 3, 2024)

| JC 03      |       |       |       |
|------------|-------|-------|-------|
|            | Biden | Trump | Other |
| % of Votes | 41.5% | 34.7% | 13.3% |

| National Results - US |       |       |       |
|-----------------------|-------|-------|-------|
|                       | Biden | Trump | Other |
| % of Votes            | 44.3% | 36.4% | 8.3%  |

Oakland, CA