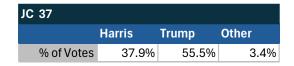

|       |       |
|------------|--------|-------|-------|
|            | Harris | Trump | Other |
| % of Votes | 46.4%  | 48.8% | 3.5%  |





Electronic magazine poll conducted following President Biden's withdrawal. Independently managed by BallotPoint Election Services.

# Teamsters Presidential Town Hall Straw Polls (April 9-July 3, 2024)



| CA         |       |       |       |
|------------|-------|-------|-------|
|            | Biden | Trump | Other |
| % of Votes | 50.5% | 26.3% | 10.2% |



| National Results - US |       |       |       |  |
|-----------------------|-------|-------|-------|--|
|                       | Biden | Trump | Other |  |
| % of Votes            | 44.3% | 36.4% | 8.3%  |  |

Boise, ID

## Teamsters Electronic Member Poll (July 24-Sept. 15, 2024)









Electronic magazine poll conducted following President Biden's withdrawal. Independently managed by BallotPoint Election Services.

## Teamsters Presidential Town Hall Straw Polls (April 9-July 3, 2024)



| ID         |       |       |       |
|------------|-------|-------|-------|
|            | Biden | Trump | Other |
| % of Votes | 13.5% | 66.7% | 7.2%  |



| National Results - US |       |       |       |
|-----------------------|-------|-------|-------|
|                       | Biden | Trump | Other |
| % of Votes            | 44.3% | 36.4% | 8.3%  |

Uniontown, PA

## Teamsters Electronic Member Poll (July 24-Sept. 15, 2024)



| PA         |        |       |       |
|------------|--------|-------|-------|
|            | Harris | Trump | Other |
| % of Votes | 31.4%  | 65.3% |