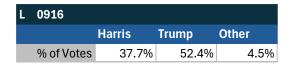

#### State of Illinois

#### Teamsters Electronic Member Poll (July 24-Sept. 15, 2024)

| National Results - US |        |       |       |
|-----------------------|--------|-------|-------|
|                       | Harris | Trump | Other |
| % of Votes            | 34.0%  | 59.6% | 2.0%  |