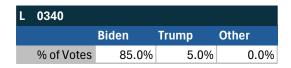

|
|---|------------|-------|-------|-------|
|   |            | Biden | Trump | Other |
|   | % of Votes | 57.8% | 32.0% | 4.4%  |



| National Results - US |       |       |       |  |
|-----------------------|-------|-------|-------|--|
|                       | Biden | Trump | Other |  |
| % of Votes            | 44.3% | 36.4% | 8.3%  |  |

S. Portland, ME

## Teamsters Electronic Member Poll (July 24-Sept. 15, 2024)



| ME         |        |       |       |
|------------|--------|-------|-------|
|            | Harris | Trump | Other |
| % of Votes | 27.8%  | 67.0% | 3.1%  |





Electronic magazine poll conducted following President Biden's withdrawal. Independently managed by BallotPoint Election Services.

# Teamsters Presidential Town Hall Straw Polls (April 9-July 3, 2024)



| ME         |       |       |       |
|------------|-------|-------|-------|
|            | Biden | Trump | Other |
| % of Votes | 85.0% | 5.0%  | 0.0%  |

| JC 10      |       |       |       |
|------------|-------|-------|-------|
|            | Biden | Trump | Other |
| % of Votes | 38.8% | 38.1% | 10.1% |

| National Results - US |       |       |       |  |  |
|-----------------------|-------|-------|-------|--|--|
|                       | Biden | Trump | Other |  |  |
| % of Votes            | 44.3% | 36.4% | 8.3%  |  |  |

Pittsburgh, PA

## Teamsters Electronic Member Poll (July 24-Sept. 15, 2024)



| PA         |        |       |       |
|------------|--------|-------|-------|
|            | Harris | Trump | Other |
| % of Votes | 31.4%  | 65.3% | 1.8%  |





Electronic mag