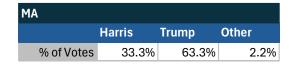

### Teamsters Electronic Member Poll (July 24-Sept. 15, 2024)

| MA         |        |       |       |
|------------|--------|-------|-------|
|            | Harris | Trump | Other |
| % of Votes | 33.3%  | 63.3% | 2.2%  |