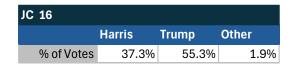

### Teamsters Electronic Member Poll (July 24-Sept. 15, 2024)

| JC 16      |        |       |       |
|------------|--------|-------|-------|
|            | Harris | Trump | Other |
| % of Votes | 37.3%  | 55.3% | 1.8%  |