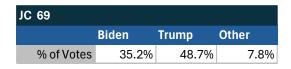

# Teamsters Presidential Town Hall Straw Polls (April 9-July 3, 2024)

| JC 69      |       |       |       |
|------------|-------|-------|-------|
|            | Biden | Trump | Other |
| % of Votes | 35.2% | 48.7% | 7.8%  |