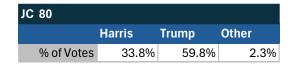

### Teamsters Electronic Member Poll (July 24-Sept. 15, 2024)

| JC 03      |        |       |       |
|------------|--------|-------|-------|
|            | Harris | Trump | Other |
| % of Votes | 36.5%  | 56.7% | 3.3%  |

| National Results - US |        |       |       |
|-----------------------|--------|-------|-------|
|                       | Harris | Trump | Other |
| % of Votes            | 34.0%  | 59.6% | 2.0%  |

Electronic magazine poll conducted following President Biden's withdrawal. Independently managed by BallotPoint Election Services.