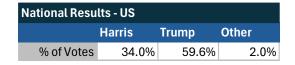

| National Results - US |        |       |       |
|-----------------------|--------|-------|-------|
|                       | Harris | Trump | Other |
| % of Votes            | 34.0%  | 59.6% | 2.0%  |