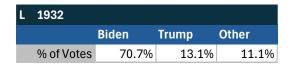

l. Independently managed by BallotPoint Election Services.

# Teamsters Presidential Town Hall Straw Polls (April 9-July 3, 2024)



| ОН         |       |       |       |
|------------|-------|-------|-------|
|            | Biden | Trump | Other |
| % of Votes | 43.6% | 36.8% | 7.1%  |



| National Results - US |       |       |       |  |
|-----------------------|-------|-------|-------|--|
|                       | Biden | Trump | Other |  |
| % of Votes            | 44.3% | 36.4% | 8.3%  |  |

San Bernardino, CA

#### Teamsters Electronic Member Poll (July 24-Sept. 15, 2024)









Electronic magazine poll conducted following President Biden's withdrawal. Independently managed by BallotPoint Election Services.

# Teamsters Presidential Town Hall Straw Polls (April 9-July 3, 2024)



| CA         |       |       |       |
|------------|-------|-------|-------|
|            | Biden | Trump | Other |
| % of Votes | 50.5% | 26.3% | 10.2% |



| National Results - US |       |       |       |  |
|-----------------------|-------|-------|-------|--|
|                       | Biden | Trump | Other |  |
| % of Votes            | 44.3% | 36.4% | 8.3%  |  |

Farmingdale, NY

#### Teamsters Electronic Member Poll (July 24-Sept. 15, 2024)









Electronic magazine poll conducted following President Biden's withdrawal. Independently managed by BallotPoint Election Services.

# Teamsters Presidential Town Hall Straw Polls (April 9-July 3, 2024)



| NY         |       |       |       |
|------------|-------|-------|-------|
|            | Biden | Trump | Other |
| % of Votes |