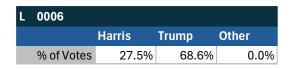

| 44.3% | 36.4% | 8.3%  |  |

Baton Rouge, LA

#### Teamsters Electronic Member Poll (July 24-Sept. 15, 2024)









Electronic magazine poll conducted following President Biden's withdrawal. Independently managed by BallotPoint Election Services.

# Teamsters Presidential Town Hall Straw Polls (April 9-July 3, 2024)



| LA        |         |       |       |
|-----------|---------|-------|-------|
|           | Biden   | Trump | Other |
| % of Vote | s 50.5% | 27.9% | 9.0%  |



| National Results - US |       |       |       |       |
|-----------------------|-------|-------|-------|-------|
|                       |       | Biden | Trump | Other |
| % of \                | /otes | 44.3% | 36.4% | 8.3%  |

St. Louis, MO

### Teamsters Electronic Member Poll (July 24-Sept. 15, 2024)









Electronic magazine poll conducted following President Biden's withdrawal. Independently managed by BallotPoint Election Services.

# Teamsters Presidential Town Hall Straw Polls (April 9-July 3, 2024)



| МО         |       |       |       |
|------------|-------|-------|-------|
|            | Biden | Trump | Other |
| % of Votes | 42.7% | 38.1% | 7.1%  |

| JC 13      |       |       |       |
|------------|-------|-------|-------|
|            | Biden | Trump | Other |
| % of Votes | 39.1% | 42.7% | 6.8%  |

| National Results - US |       |       |       |  |
|-----------------------|-------|-------|-------|--|
|                       | Biden | Trump | Other |  |
| % of Votes            | 44.3% | 36.4% | 8.3%  |  |

State College, PA

#### Teamsters Electronic Member Poll (Ju