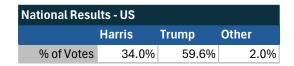

#### Teamsters Electronic Member Poll (July 24-Sept. 15, 2024)

| National Results - US         |        |       |       |
|-------------------------------|--------|-------|-------|
| 35,867 Teamsters participated |        |       |       |
|                               | Harris | Trump | Other |
| % of Votes                    | 34.0%  | 59.6% | 2.0%  |

### Teamsters Electronic Member Poll (July 24-Sept. 15, 2024)

| National Results - US |        |       |       |
|-----------------------|--------|-------|-------|
|                       | Harris | Trump | Other |
| % of Votes            | 34.0%  | 59.6% | 2.0%  |