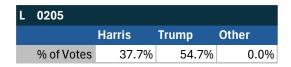

|       |       |
|------------|--------|-------|-------|
|            | Harris | Trump | Other |
| % of Votes | 33.8%  | 62.3% | 1.8%  |





Electronic magazine poll conducted following President Biden's withdrawal. Independently managed by BallotPoint Election Services.

# Teamsters Presidential Town Hall Straw Polls (April 9-July 3, 2024)



| NY         |       |       |       |
|------------|-------|-------|-------|
|            | Biden | Trump | Other |
| % of Votes | 28.9% | 53.3% | 6.0%  |



| National Results - US |       |       |       |  |
|-----------------------|-------|-------|-------|--|
|                       | Biden | Trump | Other |  |
| % of Votes            | 44.3% | 36.4% | 8.3%  |  |

White Oak, PA

### Teamsters Electronic Member Poll (July 24-Sept. 15, 2024)









Electronic magazine poll conducted following President Biden's withdrawal. Independently managed by BallotPoint Election Services.

# Teamsters Presidential Town Hall Straw Polls (April 9-July 3, 2024)



| PA         |       |       |       |
|------------|-------|-------|-------|
|            | Biden | Trump | Other |
| % of Votes | 43.3% | 42.4% | 5.6%  |



| National Results - US |       |       |       |  |
|-----------------------|-------|-------|-------|--|
|                       | Biden | Trump | Other |  |
| % of Votes            | 44.3% | 36.4% | 8.3%  |  |

Portland, OR

### Teamsters Electronic Member Poll (July 24-Sept. 15, 2024)



| OR         |        |       |       |
|------------|--------|-------|-------|
|            | Harris | Trump | Other |
| % of Votes | 3