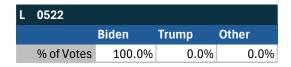

## Teamsters Presidential Town Hall Straw Polls (April 9-July 3, 2024)

| MD/DC      |       |       |       |
|------------|-------|-------|-------|
|            | Biden | Trump | Other |
| % of Votes | 57.4% | 9.3%  | 22.2% |

Joint straw poll results for Teamsters Locals 639 and 922.

| National Results - US |       |       |       |
|-----------------------|-------|-------|-------|
|                       | Biden | Trump | Other |
| % of Votes            | 44.3% | 36.4% | 8.3%  |