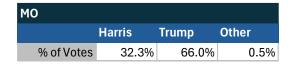

# Teamsters Presidential Town Hall Straw Polls (April 9-July 3, 2024)

| МО         |       |       |       |
|------------|-------|-------|-------|
|            | Biden | Trump | Other |
| % of Votes | 42.7% | 38.1% | 7.1%  |