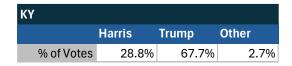

# Teamsters Electronic Member Poll (July 24-Sept. 15, 2024)

| National Results - US |        |       |       |  |
|-----------------------|--------|-------|-------|--|
|                       | Harris | Trump | Other |  |
| % of Votes            | 34.0%  | 59.6% | 2.0%  |  |

Electronic magazine poll conducted following President Biden's withdrawal. Independently managed by BallotPoint Election Services.