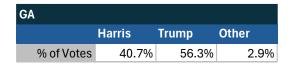

### **State of Georgia**

### Teamsters Electronic Member Poll (July 24-Sept. 15, 2024)

| National Results - US |        |       |       |
|-----------------------|--------|-------|-------|
|                       | Harris | Trump | Other |
| % of Votes            | 34.0%  | 59.6% | 2.0%  |

Electronic magazine poll conducted following President Biden's withdrawal. Independently managed by BallotPoint Election Services. Uses voter registration state.

# Teamsters Presidential Town Hall Straw Polls (April 9-July 3, 2024)

| GA         |       |       |       |
|------------|-------|-------|-------|
|            | Biden | Trump | Other |
| % of Votes | 57.3% | 26.8% | 7.3%  |

| National Results - US |       |       |       |
|-----------------------|-------|-------|-------|
|                       | Biden | Trump | Other |
| % of Votes            | 44.3% | 36.4% | 8.3%  |