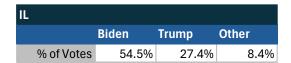

# Teamsters Presidential Town Hall Straw Polls (April 9-July 3, 2024)

| AL         |       |       |       |
|------------|-------|-------|-------|
|            | Biden | Trump | Other |
| % of Votes | 41.4% | 41.4% | 7.1%  |

| National Results - US |       |       |       |
|-----------------------|-------|-------|-------|
|                       | Biden | Trump | Other |
| % of Votes            | 44.3% | 36.4% | 8.3%  |