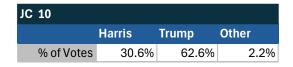

| JC 10      |       |       |       |
|------------|-------|-------|-------|
|            | Biden | Trump | Other |
| % of Votes | 38.8% | 38.1% | 10.1% |

| National Results - US |       |       |       |  |
|-----------------------|-------|-------|-------|--|
|                       | Biden | Trump | Other |  |
| % of Votes            | 44.3% | 36.4% | 8.3%  |  |