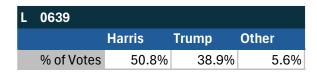

Joint straw poll results for Teamsters Locals 639 and 922.

| National Results - US |       |       |       |
|-----------------------|-------|-------|-------|
|                       | Biden | Trump | Other |
| % of Votes            | 44.3% | 36.4% | 8.3%  |