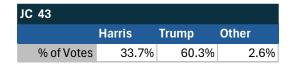

### Teamsters Electronic Member Poll (July 24-Sept. 15, 2024)

| JC 03      |        |       |       |
|------------|--------|-------|-------|
|            | Harris | Trump | Other |
| % of Votes | 36.5%  | 56.7% | 3.3%  |

| National Results - US |        |       |       |
|-----------------------|--------|-------|-------|
|                       | Harris | Trump | Other |
| % of Votes            | 34.0%  | 59.6% | 2.0%  |

Electronic magazine poll conducted following President Biden's withdrawal. Independently managed by BallotPoint Election Services.