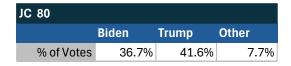

# Teamsters Presidential Town Hall Straw Polls (April 9-July 3, 2024)

| JC 58      |       |       |       |
|------------|-------|-------|-------|
|            | Biden | Trump | Other |
| % of Votes | 38.0% | 36.6% | 11.3% |

| National Results - US |       |       |       |
|-----------------------|-------|-------|-------|
|                       | Biden | Trump | Other |
| % of Votes            | 44.3% | 36.4% | 8.3%  |

Baltimore, MD