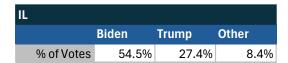

#### State of Illinois

#### Teamsters Electronic Member Poll (July 24-Sept. 15, 2024)

| National Results - US |        |       |       |
|-----------------------|--------|-------|-------|
|                       | Harris | Trump | Other |
| % of Votes            | 34.0%  | 59.6% | 2.0%  |

Electronic magazine poll conducted following President Biden's withdrawal. Independently managed by BallotPoint Election Services. Uses voter registration state.

## Teamsters Presidential Town Hall Straw Polls (April 9-July 3, 2024)

| National Results - US |       |       |       |
|-----------------------|-------|-------|-------|
|                       | Biden | Trump | Other |
| % of Votes            | 44.3% | 36.4% | 8.3%  |