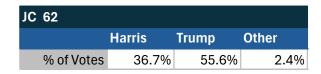

### Teamsters Electronic Member Poll (July 24-Sept. 15, 2024)

| JC 03      |        |       |       |
|------------|--------|-------|-------|
|            | Harris | Trump | Other |
| % of Votes | 36.5%  | 56.7% | 3.3%  |

| National Results - US |        |       |       |
|-----------------------|--------|-------|-------|
|                       | Harris | Trump | Other |
| % of Votes            | 34.0%  | 59.6% | 2.0%  |

Electronic magazine poll conducted following President Biden's withdrawal. Independently managed by BallotPoint Election Services.