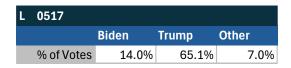

# Teamsters Presidential Town Hall Straw Polls (April 9-July 3, 2024)

| AL         |       |       |       |
|------------|-------|-------|-------|
|            | Biden | Trump | Other |
| % of Votes | 41.4% | 41.4% | 7.1%  |

| National Results - US |       |       |       |
|-----------------------|-------|-------|-------|
|                       | Biden | Trump | Other |
| % of Votes            | 44.3% | 36.4% | 8.3%  |