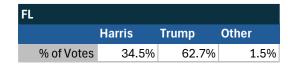

#### Teamsters Electronic Member Poll (July 24-Sept. 15, 2024)

| National Results - US |        |       |       |
|-----------------------|--------|-------|-------|
|                       | Harris | Trump | Other |
| % of Votes            | 34.0%  | 59.6% | 2.0%  |