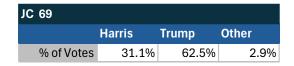

# Teamsters Electronic Member Poll (July 24-Sept. 15, 2024)

| JC 69      |        |       |       |
|------------|--------|-------|-------|
|            | Harris | Trump | Other |
| % of Votes | 31.1%  | 62.5% | 2.2%  |

| National Results - US |        |       |       |
|-----------------------|--------|-------|-------|
|                       | Harris | Trump | Other |
| % of Votes            | 34.0%  | 59.6% | 2.0%  |

Electronic magazine poll conducted following President Biden's withdrawal. Independently managed by BallotPoint Election Services.