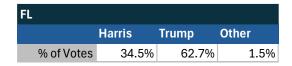

#### Teamsters Electronic Member Poll (July 24-Sept. 15, 2024)

| National Results - US |        |       |       |
|-----------------------|--------|-------|-------|
|                       | Harris | Trump | Other |
| % of Votes            | 34.0%  | 59.6% | 2.0%  |

Electronic magazine poll conducted following President Biden's withdrawal. Independently managed by BallotPoint Election Services. Uses voter registration state.