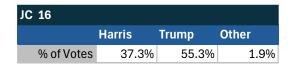

### Teamsters Electronic Member Poll (July 24-Sept. 15, 2024)

| JC 16      |        |       |       |
|------------|--------|-------|-------|
|            | Harris | Trump | Other |
| % of Votes | 37.3%  | 55.3% | 1.8%  |

| National Results - US |        |       |       |
|-----------------------|--------|-------|-------|
|                       | Harris | Trump | Other |
| % of Votes            | 34.0%  | 59.6% | 2.0%  |