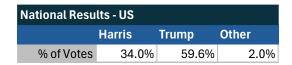

### Teamsters Research Phone Poll (Sept. 9-15, 2024)

| National Results - US         |        |       |       |
|-------------------------------|--------|-------|-------|
| Valid sample of 900 Teamsters |        |       |       |
|                               | Harris | Trump | Other |
| % of Votes                    | 31.0%  | 58.0% | 11.0% |

#### Teamsters Electronic Member Poll (July 24-Sept. 15, 2024)

| National Results - US         |        |       |       |
|-------------------------------|--------|-------|-------|
| 35,867 Teamsters participated |        |       |       |
|                               | Harris | Trump | Other |
| % of Votes                    | 34.0%  | 59.6% | 2.0%  |

Electronic magazine poll conducted following President Biden's withdrawal. Independently managed by BallotPoint Election Services.