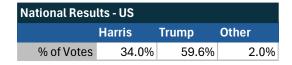

#### Teamsters Electronic Member Poll (July 24-Sept. 15, 2024)

| National Results - US         |        |       |       |
|-------------------------------|--------|-------|-------|
| 35,867 Teamsters participated |        |       |       |
|                               | Harris | Trump | Other |
| % of Votes                    | 34.0%  | 59.6% | 2.0%  |