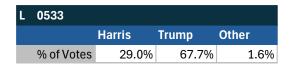

| JC 16      |        |       |       |
|------------|--------|-------|-------|
|            | Harris | Trump | Other |
| % of Votes | 37.3%  | 55.3% | 1.9%  |

Electronic magazine poll conducted following President Biden's withdrawal. Independently managed by BallotPoint Election Services.