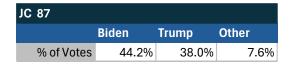

Nashville, TN

# Teamsters Presidential Town Hall Straw Polls (April 9-July 3, 2024)

| JC | 87         |       |       |       |
|----|------------|-------|-------|-------|
|    |            | Biden | Trump | Other |
|    | % of Votes | 44.2% | 38.0% | 7.6%  |

| National Results - US |       |       |       |  |
|-----------------------|-------|-------|-------|--|
|                       | Biden | Trump | Other |  |
| % of Votes            | 44.3% | 36.4% | 8.3%  |  |