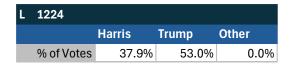

| JC 03      |       |       |       |
|------------|-------|-------|-------|
|            | Biden | Trump | Other |
| % of Votes | 41.5% | 34.7% | 13.3% |

| National Results - US |       |       |       |  |
|-----------------------|-------|-------|-------|--|
|                       | Biden | Trump | Other |  |
| % of Votes            | 44.3% | 36.4% | 8.3%  |  |