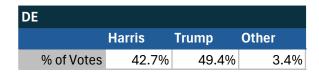

#### **State of Delaware**

### Teamsters Electronic Member Poll (July 24-Sept. 15, 2024)

| National Results - US |        |       |       |  |
|-----------------------|--------|-------|-------|--|
|                       | Harris | Trump | Other |  |
| % of Votes            | 34.0%  | 59.6% | 2.0%  |  |

Electronic magazine poll conducted following President Biden's withdrawal. Independently managed by BallotPoint Election Services. Uses voter registration state.