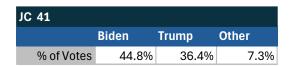

### Teamsters Electronic Member Poll (July 24-Sept. 15, 2024)

| JC 41      |        |       |       |
|------------|--------|-------|-------|
|            | Harris | Trump | Other |
| % of Votes | 28.9%  | 64.3% | 1.6%  |

# Teamsters Presidential Town Hall Straw Polls (April 9-July 3, 2024)

| JC 41      |       |       |       |
|------------|-------|-------|-------|
|            | Biden | Trump | Other |
| % of Votes | 44.8% | 36.4% | 7.3%  |