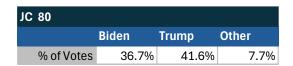

# Teamsters Presidential Town Hall Straw Polls (April 9-July 3, 2024)

| JC 69      |       |       |       |
|------------|-------|-------|-------|
|            | Biden | Trump | Other |
| % of Votes | 35.2% | 48.7% | 7.8%  |