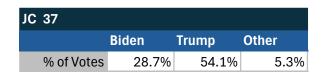

------|-------|-------|-------|
|            | Biden | Trump | Other |
| % of Votes | 46.7% | 26.0% | 9.3%  |

| National Results - US |       |       |       |
|-----------------------|-------|-------|-------|
|                       | Biden | Trump | Other |
| % of Votes            | 44.3% | 36.4% | 8.3%  |

Portland, OR

### Teamsters Electronic Member Poll (July 24-Sept. 15, 2024)



| National Results - US |        |       |       |
|-----------------------|--------|-------|-------|
|                       | Harris | Trump | Other |
| % of Votes            | 34.0%  | 59.6% | 2.0%  |

Electronic magazine poll conducted following President Biden's withdrawal. Independently managed by BallotPoint Election Services.

## Teamsters Presidential Town Hall Straw Polls (April 9-July 3, 2024)



| National Results - US |       |       |       |
|-----------------------|-------|-------|-------|
|                       | Biden | Trump | Other |
| % of Votes            | 44.3% | 36.4% | 8.3%  |

Milwaukee, WI

### Teamsters Electronic Member Poll (July 24-Sept. 15, 2024)



| National Results - US |        |       |       |
|-----------------------|--------|-------|-------|
|                       | Harris | Trump | Other |
| % of Votes            | 34.0%  | 59.6% | 2.0%  |

Electronic magazine poll conducted following President Biden's withdrawal. Independently managed by BallotPoint Election Services.

## Teamsters Presidential Town Hall Straw Polls (April 9-July 3, 2024)



| National Results - US |       |       |       |  |
|-----------------------|-------|-------|-------|--|