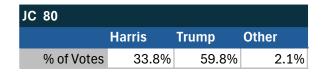

### Teamsters Electronic Member Poll (July 24-Sept. 15, 2024)

| JC 07      |        |       |       |
|------------|--------|-------|-------|
|            | Harris | Trump | Other |
| % of Votes | 42.2%  | 51.8% | 3.0%  |

| National Results - US |        |       |       |
|-----------------------|--------|-------|-------|
|                       | Harris | Trump | Other |
| % of Votes            | 34.0%  | 59.6% | 2.0%  |

Electronic magazine poll conducted following President Biden's withdrawal. Independently managed by BallotPoint Election Services.