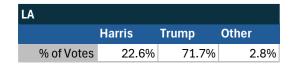

#### State of Louisiana

### Teamsters Electronic Member Poll (July 24-Sept. 15, 2024)

| National Results - US |        |       |       |
|-----------------------|--------|-------|-------|
|                       | Harris | Trump | Other |
| % of Votes            | 34.0%  | 59.6% | 2.0%  |

Electronic magazine poll conducted following President Biden's withdrawal. Independently managed by BallotPoint Election Services. Uses voter registration state.

# Teamsters Presidential Town Hall Straw Polls (April 9-July 3, 2024)

| LA         |       |       |       |
|------------|-------|-------|-------|
|            | Biden | Trump | Other |
| % of Votes | 50.5% | 27.9% | 9.0%  |

| National Results - US |       |       |       |
|-----------------------|-------|-------|-------|
|                       | Biden | Trump | Other |
| % of Votes            | 44.3% | 36.4% | 8.3%  |