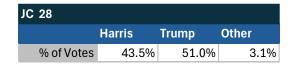

### Teamsters Electronic Member Poll (July 24-Sept. 15, 2024)

| JC 28      |        |       |       |
|------------|--------|-------|-------|
|            | Harris | Trump | Other |
| % of Votes | 43.5%  | 51.0% | 2.7%  |

| National Results - US |        |       |       |
|-----------------------|--------|-------|-------|
|                       | Harris | Trump | Other |
| % of Votes            | 34.0%  | 59.6% | 2.0%  |