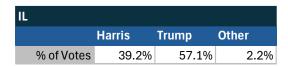

#### State of Illinois

#### Teamsters Electronic Member Poll (July 24-Sept. 15, 2024)

| National Results - US |        |       |       |
|-----------------------|--------|-------|-------|
|                       | Harris | Trump | Other |
| % of Votes            | 34.0%  | 59.6% | 2.0%  |

Electronic magazine poll conducted following President Biden's withdrawal. Independently managed by BallotPoint Election Services. Uses voter registration state.

## Teamsters Presidential Town Hall Straw Polls (April 9-July 3, 2024)

| National Results - US |       |       |       |
|-----------------------|-------|-------|-------|
|                       | Biden | Trump | Other |
| % of Votes            | 44.3% | 36.4% | 8.3%  |