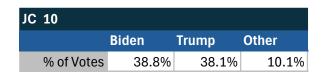

| JC 10      |       |       |       |
|------------|-------|-------|-------|
|            | Biden | Trump | Other |
| % of Votes | 38.8% | 38.1% | 10.1% |

| National Results - US |       |       |       |  |
|-----------------------|-------|-------|-------|--|
|                       | Biden | Trump | Other |  |
| % of Votes            | 44.3% | 36.4% | 8.3%  |  |