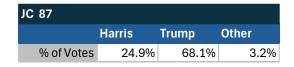

# Teamsters Electronic Member Poll (July 24-Sept. 15, 2024)

| JC 87      |        |       |       |
|------------|--------|-------|-------|
|            | Harris | Trump | Other |
| % of Votes | 24.9%  | 68.1% | 2.6%  |

| National Results - US |        |       |       |  |
|-----------------------|--------|-------|-------|--|
|                       | Harris | Trump | Other |  |
| % of Votes            | 34.0%  | 59.6% | 2.0%  |  |

Electronic magazine poll conducted following President Biden's withdrawal. Independently managed by BallotPoint Election Services.