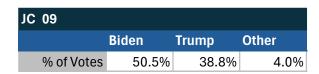

# Teamsters Presidential Town Hall Straw Polls (April 9-July 3, 2024)

| JC 03      |       |       |       |
|------------|-------|-------|-------|
|            | Biden | Trump | Other |
| % of Votes | 41.5% | 34.7% | 13.3% |

| National Results - US |       |       |       |
|-----------------------|-------|-------|-------|
|                       | Biden | Trump | Other |
| % of Votes            | 44.3% | 36.4% | 8.3%  |

Oakland, CA