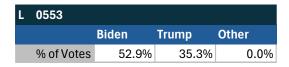

# Teamsters Presidential Town Hall Straw Polls (April 9-July 3, 2024)

| JC 55      |       |       |       |
|------------|-------|-------|-------|
|            | Biden | Trump | Other |
| % of Votes | 57.4% | 9.3%  | 22.2% |