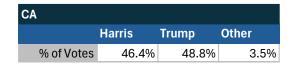

### Teamsters Electronic Member Poll (July 24-Sept. 15, 2024)

| National Results - US |        |       |       |  |
|-----------------------|--------|-------|-------|--|
|                       | Harris | Trump | Other |  |
| % of Votes            | 34.0%  | 59.6% | 2.0%  |  |

Electronic magazine poll conducted following President Biden's withdrawal. Independently managed by BallotPoint Election Services. Uses voter registration state.