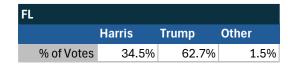

#### State of Florida

#### Teamsters Electronic Member Poll (July 24-Sept. 15, 2024)

| National Results - US |        |       |       |
|-----------------------|--------|-------|-------|
|                       | Harris | Trump | Other |
| % of Votes            | 34.0%  | 59.6% | 2.0%  |

Electronic magazine poll conducted following President Biden's withdrawal. Independently managed by BallotPoint Election Services. Uses voter registration state.

## Teamsters Presidential Town Hall Straw Polls (April 9-July 3, 2024)

| National Results - US |       |       |       |
|-----------------------|-------|-------|-------|
|                       | Biden | Trump | Other |
| % of Votes            | 44.3% | 36.4% | 8.3%  |