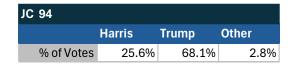

# Teamsters Electronic Member Poll (July 24-Sept. 15, 2024)

| JC 87      |        |       |       |
|------------|--------|-------|-------|
|            | Harris | Trump | Other |
| % of Votes | 24.9%  | 68.1% | 2.6%  |

| National Results - US |        |       |       |  |
|-----------------------|--------|-------|-------|--|
|                       | Harris | Trump | Other |  |
| % of Votes            | 34.0%  | 59.6% | 2.0%  |  |