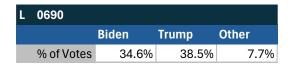

# Teamsters Presidential Town Hall Straw Polls (April 9-July 3, 2024)

| AL         |       |       |       |
|------------|-------|-------|-------|
|            | Biden | Trump | Other |
| % of Votes | 41.4% | 41.4% | 7.1%  |