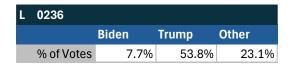

# Teamsters Presidential Town Hall Straw Polls (April 9-July 3, 2024)

| VT         |       |       |       |
|------------|-------|-------|-------|
|            | Biden | Trump | Other |
| % of Votes | 26.7% | 20.0% | 26.7% |