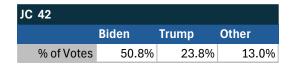

- US |       |       |       |  |
|-----------------------|-------|-------|-------|--|
|                       | Biden | Trump | Other |  |
| % of Votes            | 44.3% | 36.4% | 8.3%  |  |

Las Vegas, NV

## Teamsters Electronic Member Poll (July 24-Sept. 15, 2024)



| NV         |        |       |       |
|------------|--------|-------|-------|
|            | Harris | Trump | Other |
| % of Votes | 37.3%  | 59.9% | 2.2%  |





Electronic magazine poll conducted following President Biden's withdrawal. Independently managed by BallotPoint Election Services.

# Teamsters Presidential Town Hall Straw Polls (April 9-July 3, 2024)



| NV         |       |       |       |
|------------|-------|-------|-------|
|            | Biden | Trump | Other |
| % of Votes | 42.2% | 35.6% | 25.6% |



| National Results - US |       |       |       |       |
|-----------------------|-------|-------|-------|-------|
|                       |       | Biden | Trump | Other |
| % of \                | /otes | 44.3% | 36.4% | 8.3%  |

Manchester, NH

### Teamsters Electronic Member Poll (July 24-Sept. 15, 2024)



| NH         |        |       |       |
|------------|--------|-------|-------|
|            | Harris | Trump | Other |
| % of Votes | 35.0%  | 59.3% | 2.8%  |





Electronic magazine poll conducted following President Biden's withdrawal. Independently managed by BallotPoint Election Services.

# Teamsters Presidential Town Hall Straw Polls (April 9-July 3, 2024)



| NH         |       |       |       |
|------------|-------|-------|-------|
|            | Biden | Trump | Other