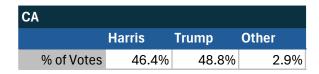

# Teamsters Presidential Town Hall Straw Polls (April 9-July 3, 2024)

| CA         |       |       |       |
|------------|-------|-------|-------|
|            | Biden | Trump | Other |
| % of Votes | 50.5% | 26.3% | 10.2% |