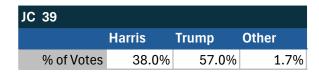

| 44.3% | 36.4% | 8.3%  |

Portland, OR

### Teamsters Electronic Member Poll (July 24-Sept. 15, 2024)



| National Results - US |        |       |       |
|-----------------------|--------|-------|-------|
|                       | Harris | Trump | Other |
| % of Votes            | 34.0%  | 59.6% | 2.0%  |

Electronic magazine poll conducted following President Biden's withdrawal. Independently managed by BallotPoint Election Services.

## Teamsters Presidential Town Hall Straw Polls (April 9-July 3, 2024)



| National Results - US |       |       |       |
|-----------------------|-------|-------|-------|
|                       | Biden | Trump | Other |
| % of Votes            | 44.3% | 36.4% | 8.3%  |

Milwaukee, WI

### Teamsters Electronic Member Poll (July 24-Sept. 15, 2024)



| National Results - US |        |       |       |
|-----------------------|--------|-------|-------|
|                       | Harris | Trump | Other |
| % of Votes            | 34.0%  | 59.6% | 2.0%  |

Electronic magazine poll conducted following President Biden's withdrawal. Independently managed by BallotPoint Election Services.

## Teamsters Presidential Town Hall Straw Polls (April 9-July 3, 2024)



| National Results - US |       |       |       |  |
|-----------------------|-------|-------|-------|--|
|                       | Biden | Trump | Other |  |
| % of Votes            | 44.3% | 36.4% | 8.3%  |  |

Mars, PA

#### Teamsters Electronic Member Poll (July 24-Sept. 15, 2024)



| National Results - US |        |       |       |
|-----------------------|--------|-------|-----