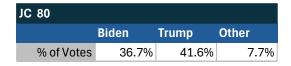

# Teamsters Presidential Town Hall Straw Polls (April 9-July 3, 2024)

| JC 03      |       |       |       |
|------------|-------|-------|-------|
|            | Biden | Trump | Other |
| % of Votes | 41.5% | 34.7% | 13.3% |

| National Results - US |       |       |       |
|-----------------------|-------|-------|-------|
|                       | Biden | Trump | Other |
| % of Votes            | 44.3% | 36.4% | 8.3%  |

Oakland, CA