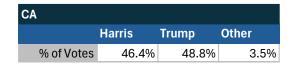

# Teamsters Presidential Town Hall Straw Polls (April 9-July 3, 2024)

| CA         |       |       |       |
|------------|-------|-------|-------|
|            | Biden | Trump | Other |
| % of Votes | 50.5% | 26.3% | 10.2% |