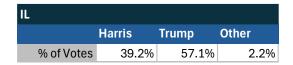

#### State of Illinois

#### Teamsters Electronic Member Poll (July 24-Sept. 15, 2024)

| National Results - US |        |       |       |
|-----------------------|--------|-------|-------|
|                       | Harris | Trump | Other |
| % of Votes            | 34.0%  | 59.6% | 2.0%  |