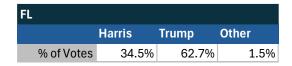

#### State of Florida

#### Teamsters Electronic Member Poll (July 24-Sept. 15, 2024)

| National Results - US |        |       |       |
|-----------------------|--------|-------|-------|
|                       | Harris | Trump | Other |
| % of Votes            | 34.0%  | 59.6% | 2.0%  |

Electronic magazine poll conducted following President Biden's withdrawal. Independently managed by BallotPoint Election Services. Uses voter registration state.

## Teamsters Presidential Town Hall Straw Polls (April 9-July 3, 2024)

| National Results - US |       |       |       |
|-----------------------|-------|-------|-------|
|                       | Biden | Trump | Other |
| % of Votes            | 44.3% | 36.4% | 8.3%  |