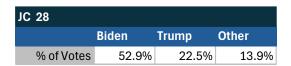

# Teamsters Presidential Town Hall Straw Polls (April 9-July 3, 2024)

| JC | 28         |       |       |       |
|----|------------|-------|-------|-------|
|    |            | Biden | Trump | Other |
|    | % of Votes | 52.9% | 22.5% | 13.9% |

| National Results - US |       |       |       |
|-----------------------|-------|-------|-------|
|                       | Biden | Trump | Other |
| % of Votes            | 44.3% | 36.4% | 8.3%  |

Minneapolis, MN