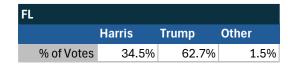

#### State of Florida

#### Teamsters Electronic Member Poll (July 24-Sept. 15, 2024)

| National Results - US |        |       |       |
|-----------------------|--------|-------|-------|
|                       | Harris | Trump | Other |
| % of Votes            | 34.0%  | 59.6% | 2.0%  |

Electronic magazine poll conducted following President Biden's withdrawal. Independently managed by BallotPoint Election Services. Uses voter registration state.