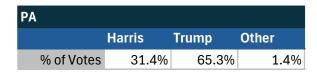

### **Commonwealth of Pennsylvania**

#### Teamsters Electronic Member Poll (July 24-Sept. 15, 2024)

| National Results - US |        |       |       |
|-----------------------|--------|-------|-------|
|                       | Harris | Trump | Other |
| % of Votes            | 34.0%  | 59.6% | 2.0%  |

Electronic magazine poll conducted following President Biden's withdrawal. Independently managed by BallotPoint Election Services. Uses voter registration state.