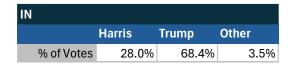

### Teamsters Electronic Member Poll (July 24-Sept. 15, 2024)

| ОН         |        |       |       |
|------------|--------|-------|-------|
|            | Harris | Trump | Other |
| % of Votes | 29.4%  | 67.1% | 1.7%  |

| National Results - US |        |       |       |
|-----------------------|--------|-------|-------|
|                       | Harris | Trump | Other |
| % of Votes            | 34.0%  | 59.6% | 2.0%  |

Electronic magazine poll conducted following President Biden's withdrawal. Independently managed by BallotPoint Election Services. Uses voter registration state.