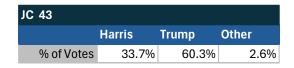

# Teamsters Electronic Member Poll (July 24-Sept. 15, 2024)

| JC 87      |        |       |       |
|------------|--------|-------|-------|
|            | Harris | Trump | Other |
| % of Votes | 24.9%  | 68.1% | 2.6%  |

| National Results - US |        |       |       |  |
|-----------------------|--------|-------|-------|--|
|                       | Harris | Trump | Other |  |
| % of Votes            | 34.0%  | 59.6% | 2.0%  |  |