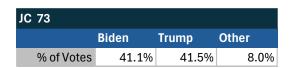

# Teamsters Electronic Member Poll (July 24-Sept. 15, 2024)

| JC 73      |        |       |       |
|------------|--------|-------|-------|
|            | Harris | Trump | Other |
| % of Votes | 31.7%  | 61.1% | 1.9%  |