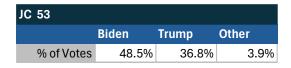

## Teamsters Presidential Town Hall Straw Polls (April 9-July 3, 2024)

| MD/DC      |       |       |       |
|------------|-------|-------|-------|
|            | Biden | Trump | Other |
| % of Votes | 57.4% | 9.3%  | 22.2% |

Joint straw poll results for Teamsters Locals 639 and 922.

| National Results - US |       |       |       |
|-----------------------|-------|-------|-------|
|                       | Biden | Trump | Other |
| % of Votes            | 44.3% | 36.4% | 8.3%  |