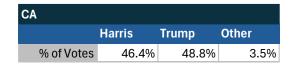

#### **State of California**

### Teamsters Electronic Member Poll (July 24-Sept. 15, 2024)

| National Results - US |        |       |       |  |
|-----------------------|--------|-------|-------|--|
|                       | Harris | Trump | Other |  |
| % of Votes            | 34.0%  | 59.6% | 2.0%  |  |

Electronic magazine poll conducted following President Biden's withdrawal. Independently managed by BallotPoint Election Services. Uses voter registration state.