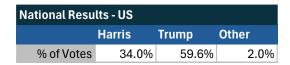

#### Teamsters Electronic Member Poll (July 24-Sept. 15, 2024)

| National Results - US         |        |       |       |
|-------------------------------|--------|-------|-------|
| 35,867 Teamsters participated |        |       |       |
|                               | Harris | Trump | Other |
| % of Votes                    | 34.0%  | 59.6% | 2.0%  |

### Teamsters Electronic Member Poll (July 24-Sept. 15, 2024)

| National Results - US |        |       |       |
|-----------------------|--------|-------|-------|
|                       | Harris | Trump | Other |
| % of Votes            | 34.0%  | 59.6% | 2.0%  |