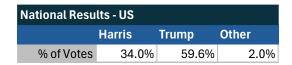

| National Results - US |        |       |       |
|-----------------------|--------|-------|-------|
|                       | Harris | Trump | Other |
| % of Votes            | 34.0%  | 59.6% | 2.0%  |