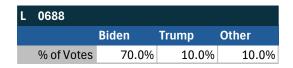

|       |       |
|------------|-------|-------|-------|
|            | Biden | Trump | Other |
| % of Votes | 28.9% | 53.3% | 6.0%  |



| National Results - US |       |       |       |  |
|-----------------------|-------|-------|-------|--|
|                       | Biden | Trump | Other |  |
| % of Votes            | 44.3% | 36.4% | 8.3%  |  |

St Louis, MO

#### Teamsters Electronic Member Poll (July 24-Sept. 15, 2024)



| МО         |        |       |       |
|------------|--------|-------|-------|
|            | Harris | Trump | Other |
| % of Votes | 32.3%  | 66.0% | 0.5%  |





Electronic magazine poll conducted following President Biden's withdrawal. Independently managed by BallotPoint Election Services.

## Teamsters Presidential Town Hall Straw Polls (April 9-July 3, 2024)



| МО         |       |       |       |
|------------|-------|-------|-------|
|            | Biden | Trump | Other |
| % of Votes | 42.7% | 38.1% | 7.1%  |

| JC 13      |       |       |       |
|------------|-------|-------|-------|
|            | Biden | Trump | Other |
| % of Votes | 39.1% | 42.7% | 6.8%  |

| National Results - US |       |       |       |
|-----------------------|-------|-------|-------|
|                       | Biden | Trump | Other |
| % of Votes            | 44.3% | 36.4% | 8.3%  |

Spokane, WA

#### Teamsters Electronic Member Poll (July 24-Sept. 15, 2024)



| WA         |        |       |       |
|------------|--------|-------|-------|
|            | Harris | Trump | Other |
| % of Votes | 45.1%  | 50.4% | 3.9%  |



| National Results - US |        |