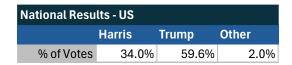

### Teamsters Research Phone Poll (Sept. 9-15, 2024)

| National Results - US         |        |       |       |
|-------------------------------|--------|-------|-------|
| Valid sample of 900 Teamsters |        |       |       |
|                               | Harris | Trump | Other |
| % of Votes                    | 31.0%  | 58.0% | 11.0% |

#### Teamsters Electronic Member Poll (July 24-Sept. 15, 2024)

| National Results - US         |        |       |       |
|-------------------------------|--------|-------|-------|
| 35,867 Teamsters participated |        |       |       |
|                               | Harris | Trump | Other |
| % of Votes                    | 34.0%  | 59.6% | 2.0%  |

### Teamsters Electronic Member Poll (July 24-Sept. 15, 2024)

| National Results - US |        |       |       |
|-----------------------|--------|-------|-------|
|                       | Harris | Trump | Other |
| % of Votes            | 34.0%  | 59.6% | 2.0%  |

| National Results - US |       |       |       |
|-----------------------|-------|-------|-------|
|                       | Biden | Trump | Other |
| % of Votes            | 44.3% | 36.4% | 8.3%  |