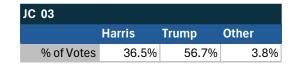

### Teamsters Electronic Member Poll (July 24-Sept. 15, 2024)

| JC 03      |        |       |       |
|------------|--------|-------|-------|
|            | Harris | Trump | Other |
| % of Votes | 36.5%  | 56.7% | 3.3%  |

| National Results - US |        |       |       |
|-----------------------|--------|-------|-------|
|                       | Harris | Trump | Other |
| % of Votes            | 34.0%  | 59.6% | 2.0%  |

Electronic magazine poll conducted following President Biden's withdrawal. Independently managed by BallotPoint Election Services.