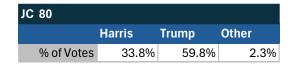

|       |       |
|------------|--------|-------|-------|
|            | Harris | Trump | Other |
| % of Votes | 46.4%  | 48.8% | 3.5%  |





Electronic magazine poll conducted following President Biden's withdrawal. Independently managed by BallotPoint Election Services.

# Teamsters Presidential Town Hall Straw Polls (April 9-July 3, 2024)



| CA         |       |       |       |
|------------|-------|-------|-------|
|            | Biden | Trump | Other |
| % of Votes | 50.5% | 26.3% | 10.2% |



| National Results - US |       |       |       |  |
|-----------------------|-------|-------|-------|--|
|                       | Biden | Trump | Other |  |
| % of Votes            | 44.3% | 36.4% | 8.3%  |  |

Amarillo, TX

## Teamsters Electronic Member Poll (July 24-Sept. 15, 2024)









Electronic magazine poll conducted following President Biden's withdrawal. Independently managed by BallotPoint Election Services.

# Teamsters Presidential Town Hall Straw Polls (April 9-July 3, 2024)



| TX         |       |       |       |
|------------|-------|-------|-------|
|            | Biden | Trump | Other |
| % of Votes | 36.3% | 41.2% | 8.6%  |



| National Results - US |       |       |       |  |
|-----------------------|-------|-------|-------|--|
|                       | Biden | Trump | Other |  |
| % of Votes            | 44.3% | 36.4% | 8.3%  |  |

Washington, PA

### Teamsters Electronic Member Poll (July 24-Sept. 15, 2024)









Electronic magazine poll conducted following President Biden's withdrawal. Independently managed by BallotPoint Election Services.