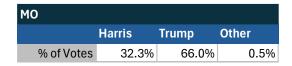

#### State of Missouri

### Teamsters Electronic Member Poll (July 24-Sept. 15, 2024)

| National Results - US |        |       |       |
|-----------------------|--------|-------|-------|
|                       | Harris | Trump | Other |
| % of Votes            | 34.0%  | 59.6% | 2.0%  |

# Teamsters Presidential Town Hall Straw Polls (April 9-July 3, 2024)

| МО         |       |       |       |
|------------|-------|-------|-------|
|            | Biden | Trump | Other |
| % of Votes | 42.7% | 38.1% | 7.1%  |