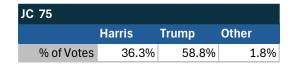

# Teamsters Presidential Town Hall Straw Polls (April 9-July 3, 2024)

| JC 75   |      |       |       |       |
|---------|------|-------|-------|-------|
|         | Bid  | len 1 | Trump | Other |
| % of Vo | otes | 53.6% | 32.0% | 7.2%  |

| National Results - US |       |       |       |  |  |
|-----------------------|-------|-------|-------|--|--|
|                       | Biden | Trump | Other |  |  |
| % of Votes            | 44.3% | 36.4% | 8.3%  |  |  |