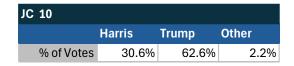

| JC 10      |       |       |       |
|------------|-------|-------|-------|
|            | Biden | Trump | Other |
| % of Votes | 38.8% | 38.1% | 10.1% |

| National Results - US |       |       |       |  |
|-----------------------|-------|-------|-------|--|
|                       | Biden | Trump | Other |  |
| % of Votes            | 44.3% | 36.4% | 8.3%  |  |