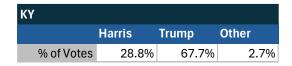

#### Teamsters Electronic Member Poll (July 24-Sept. 15, 2024)

| National Results - US |        |       |       |
|-----------------------|--------|-------|-------|
|                       | Harris | Trump | Other |
| % of Votes            | 34.0%  | 59.6% | 2.0%  |