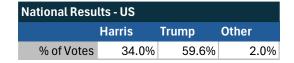

#### Teamsters Electronic Member Poll (July 24-Sept. 15, 2024)

| National Results - US         |        |       |       |
|-------------------------------|--------|-------|-------|
| 35,867 Teamsters participated |        |       |       |
|                               | Harris | Trump | Other |
| % of Votes                    | 34.0%  | 59.6% | 2.0%  |

### Teamsters Electronic Member Poll (July 24-Sept. 15, 2024)

| National Results - US |        |       |       |
|-----------------------|--------|-------|-------|
|                       | Harris | Trump | Other |
| % of Votes            | 34.0%  | 59.6% | 2.0%  |