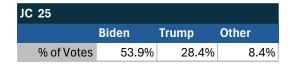

### Teamsters Electronic Member Poll (July 24-Sept. 15, 2024)

| JC 25      |        |       |       |
|------------|--------|-------|-------|
|            | Harris | Trump | Other |
| % of Votes | 36.8%  | 57.3% | 1.7%  |

| National Results - US |        |       |       |  |
|-----------------------|--------|-------|-------|--|
|                       | Harris | Trump | Other |  |
| % of Votes            | 34.0%  | 59.6% | 2.0%  |  |

Electronic magazine poll conducted following President Biden's withdrawal. Independently managed by BallotPoint Election Services.

## Teamsters Presidential Town Hall Straw Polls (April 9-July 3, 2024)

| JC 25      |       |       |       |
|------------|-------|-------|-------|
|            | Biden | Trump | Other |
| % of Votes | 53.9% | 28.4% | 8.4%  |