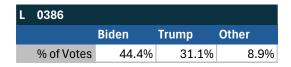

### Teamsters Electronic Member Poll (July 24-Sept. 15, 2024)

No recorded participation by Teamsters from Local 2N.

| NY         |        |       |       |
|------------|--------|-------|-------|
|            | Harris | Trump | Other |
| % of Votes | 33.8%  | 62.3% | 1.8%  |

| JC 16      |        |       |       |
|------------|--------|-------|-------|
|            | Harris | Trump | Other |
| % of Votes | 37.3%  | 55.3% | 1.9%  |

Electronic magazine poll conducted following President Biden's withdrawal. Independently managed by BallotPoint Election Services.