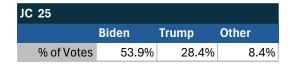

## Teamsters Presidential Town Hall Straw Polls (April 9-July 3, 2024)

| JC 25      |       |       |       |
|------------|-------|-------|-------|
|            | Biden | Trump | Other |
| % of Votes | 53.9% | 28.4% | 8.4%  |

| National Results - US |       |       |       |  |  |
|-----------------------|-------|-------|-------|--|--|
|                       | Biden | Trump | Other |  |  |
| % of Votes            | 44.3% | 36.4% | 8.3%  |  |  |