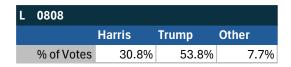

### Teamsters Electronic Member Poll (July 24-Sept. 15, 2024)

| JC 03      |        |       |       |
|------------|--------|-------|-------|
|            | Harris | Trump | Other |
| % of Votes | 36.5%  | 56.7% | 3.3%  |

| National Results - US |        |       |       |
|-----------------------|--------|-------|-------|
|                       | Harris | Trump | Other |
| % of Votes            | 34.0%  | 59.6% | 2.0%  |

Electronic magazine poll conducted following President Biden's withdrawal. Independently managed by BallotPoint Election Services.