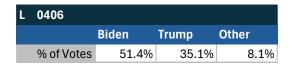

# Teamsters Presidential Town Hall Straw Polls (April 9-July 3, 2024)

| UT         |       |       |       |
|------------|-------|-------|-------|
|            | Biden | Trump | Other |
| % of Votes | 51.4% | 27.0% | 8.1%  |