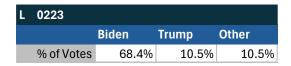

## Teamsters Presidential Town Hall Straw Polls (April 9-July 3, 2024)

| MD/DC      |       |       |       |
|------------|-------|-------|-------|
|            | Biden | Trump | Other |
| % of Votes | 57.4% | 9.3%  | 22.2% |

Joint straw poll results for Teamsters Locals 639 and 922.

| National Results - US |       |       |       |
|-----------------------|-------|-------|-------|
|                       | Biden | Trump | Other |
| % of Votes            | 44.3% | 36.4% | 8.3%  |