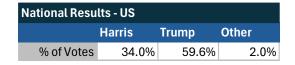

### Teamsters Electronic Member Poll (July 24-Sept. 15, 2024)

| National Results - US |        |       |       |
|-----------------------|--------|-------|-------|
|                       | Harris | Trump | Other |
| % of Votes            | 34.0%  | 59.6% | 2.0%  |

Electronic magazine poll conducted following President Biden's withdrawal. Independently managed by BallotPoint Election Services. Uses voter registration state.