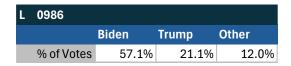

----|-------|-------|-------|--|
|                       | Biden | Trump | Other |  |
| % of Votes            | 44.3% | 36.4% | 8.3%  |  |

Covina, CA

### Teamsters Electronic Member Poll (July 24-Sept. 15, 2024)



| CA         |        |       |       |
|------------|--------|-------|-------|
|            | Harris | Trump | Other |
| % of Votes | 46.4%  | 48.8% | 3.5%  |



| National Results - US |        |       |       |  |
|-----------------------|--------|-------|-------|--|
|                       | Harris | Trump | Other |  |
| % of Votes            | 34.0%  | 59.6% | 2.0%  |  |

Electronic magazine poll conducted following President Biden's withdrawal. Independently managed by BallotPoint Election Services.

# Teamsters Presidential Town Hall Straw Polls (April 9-July 3, 2024)



| CA         |       |       |       |
|------------|-------|-------|-------|
|            | Biden | Trump | Other |
| % of Votes | 50.5% | 26.3% | 10.2% |



| National Results - US |       |       |       |  |
|-----------------------|-------|-------|-------|--|
|                       | Biden | Trump | Other |  |
| % of Votes            | 44.3% | 36.4% | 8.3%  |  |

Houston, TX

### Teamsters Electronic Member Poll (July 24-Sept. 15, 2024)



| TX         |        |       |       |
|------------|--------|-------|-------|
|            | Harris | Trump | Other |
| % of Votes | 36.0%  | 59.7% | 2.9%  |



| National Results - US |        |       |       |  |
|-----------------------|--------|-------|-------|--|
|                       | Harris | Trump | Other |  |
| % of Votes