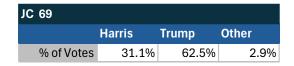

# Teamsters Electronic Member Poll (July 24-Sept. 15, 2024)

| JC 69      |        |       |       |
|------------|--------|-------|-------|
|            | Harris | Trump | Other |
| % of Votes | 31.1%  | 62.5% | 2.2%  |