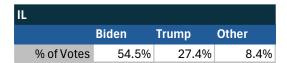

#### State of Illinois

## Teamsters Presidential Town Hall Straw Polls (April 9-July 3, 2024)

| National Results - US |       |       |       |
|-----------------------|-------|-------|-------|
|                       | Biden | Trump | Other |
| % of Votes            | 44.3% | 36.4% | 8.3%  |