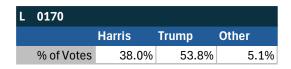

# Teamsters Presidential Town Hall Straw Polls (April 9-July 3, 2024)

| NC         |       |       |       |
|------------|-------|-------|-------|
|            | Biden | Trump | Other |
| % of Votes | 50.8% | 38.6% | 3.9%  |

| National Results - US |       |       |       |
|-----------------------|-------|-------|-------|
|                       | Biden | Trump | Other |
| % of Votes            | 44.3% | 36.4% | 8.3%  |