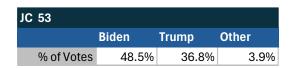

# Teamsters Presidential Town Hall Straw Polls (April 9-July 3, 2024)

| JC 55      |       |       |       |
|------------|-------|-------|-------|
|            | Biden | Trump | Other |
| % of Votes | 57.4% | 9.3%  | 22.2% |

| National Results - US |       |       |       |  |
|-----------------------|-------|-------|-------|--|
|                       | Biden | Trump | Other |  |
| % of Votes            | 44.3% | 36.4% | 8.3%  |  |