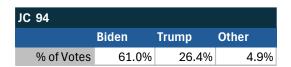

## Teamsters Presidential Town Hall Straw Polls (April 9-July 3, 2024)

| National Results - US |       |       |       |
|-----------------------|-------|-------|-------|
|                       | Biden | Trump | Other |
| % of Votes            | 44.3% | 36.4% | 8.3%  |