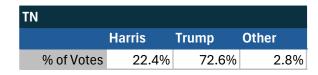

#### **State of Tennessee**

### Teamsters Electronic Member Poll (July 24-Sept. 15, 2024)

| National Results - US |        |       |       |
|-----------------------|--------|-------|-------|
|                       | Harris | Trump | Other |
| % of Votes            | 34.0%  | 59.6% | 2.0%  |

Electronic magazine poll conducted following President Biden's withdrawal. Independently managed by BallotPoint Election Services. Uses voter registration state.