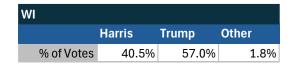

#### **State of Wisconsin**

### Teamsters Electronic Member Poll (July 24-Sept. 15, 2024)

| National Results - US |        |       |       |
|-----------------------|--------|-------|-------|
|                       | Harris | Trump | Other |
| % of Votes            | 34.0%  | 59.6% | 2.0%  |

Electronic magazine poll conducted following President Biden's withdrawal. Independently managed by BallotPoint Election Services. Uses voter registration state.