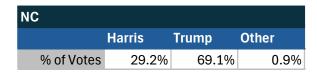

#### **State of North Carolina**

### Teamsters Electronic Member Poll (July 24-Sept. 15, 2024)

| National Results - US |        |       |       |
|-----------------------|--------|-------|-------|
|                       | Harris | Trump | Other |
| % of Votes            | 34.0%  | 59.6% | 2.0%  |

Electronic magazine poll conducted following President Biden's withdrawal. Independently managed by BallotPoint Election Services. Uses voter registration state.