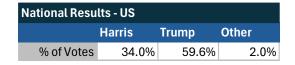

#### Teamsters Electronic Member Poll (July 24-Sept. 15, 2024)

| National Results - US         |        |       |       |
|-------------------------------|--------|-------|-------|
| 35,867 Teamsters participated |        |       |       |
|                               | Harris | Trump | Other |
| % of Votes                    | 34.0%  | 59.6% | 2.0%  |

Electronic magazine poll conducted following President Biden's withdrawal. Independently managed by BallotPoint Election Services.