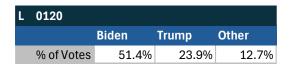

| JC 10      |       |       |       |
|------------|-------|-------|-------|
|            | Biden | Trump | Other |
| % of Votes | 38.8% | 38.1% | 10.1% |

| National Results - US |       |       |       |  |
|-----------------------|-------|-------|-------|--|
|                       | Biden | Trump | Other |  |
| % of Votes            | 44.3% | 36.4% | 8.3%  |  |