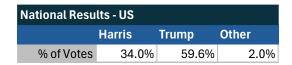

#### Teamsters Electronic Member Poll (July 24-Sept. 15, 2024)

| National Results - US         |        |       |       |
|-------------------------------|--------|-------|-------|
| 35,867 Teamsters participated |        |       |       |
|                               | Harris | Trump | Other |
| % of Votes                    | 34.0%  | 59.6% | 2.0%  |

Electronic magazine poll conducted following President Biden's withdrawal. Independently managed by BallotPoint Election Services.