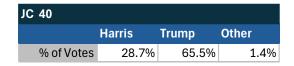

onic magazine poll conducted following President Biden's withdrawal. Independently managed by BallotPoint Election Services.

## Teamsters Presidential Town Hall Straw Polls (April 9-July 3, 2024)



| ID         |       |       |       |
|------------|-------|-------|-------|
|            | Biden | Trump | Other |
| % of Votes | 13.5% | 66.7% | 7.2%  |



| National Results - US |       |       |       |
|-----------------------|-------|-------|-------|
|                       | Biden | Trump | Other |
| % of Votes            | 44.3% | 36.4% | 8.3%  |

Uniontown, PA

## Teamsters Electronic Member Poll (July 24-Sept. 15, 2024)



| PA         |        |       |       |
|------------|--------|-------|-------|
|            | Harris | Trump | Other |
| % of Votes | 31.4%  | 65.3% | 1.8%  |





Electronic magazine poll conducted following President Biden's withdrawal. Independently managed by BallotPoint Election Services.

## Teamsters Presidential Town Hall Straw Polls (April 9-July 3, 2024)



| PA         |       |       |       |
|------------|-------|-------|-------|
|            | Biden | Trump | Other |
| % of Votes | 43.3% | 42.4% | 5.6%  |



| National Results - US |       |       |       |  |
|-----------------------|-------|-------|-------|--|
|                       | Biden | Trump | Other |  |
| % of Votes            | 44.3% | 36.4% | 8.3%  |  |

Albuquerque, NM

## Teamsters Electronic Member Poll (July 24-Sept. 15, 2024)



| NM         |        |       |       |
|------------|--------|-------|-------|
|            | Harris | Trump | Other |
| % of Votes | 32