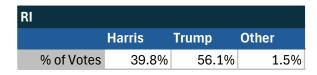

#### State of Rhode Island

#### Teamsters Electronic Member Poll (July 24-Sept. 15, 2024)

| National Results - US |        |       |       |
|-----------------------|--------|-------|-------|
|                       | Harris | Trump | Other |
| % of Votes            | 34.0%  | 59.6% | 2.0%  |

Electronic magazine poll conducted following President Biden's withdrawal. Independently managed by BallotPoint Election Services. Uses voter registration state.