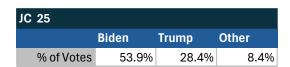

## Teamsters Presidential Town Hall Straw Polls (April 9-July 3, 2024)

| JC 25      |       |       |       |
|------------|-------|-------|-------|
|            | Biden | Trump | Other |
| % of Votes | 53.9% | 28.4% | 8.4%  |

| National Results - US |       |       |       |  |  |
|-----------------------|-------|-------|-------|--|--|
|                       | Biden | Trump | Other |  |  |
| % of Votes            | 44.3% | 36.4% | 8.3%  |  |  |