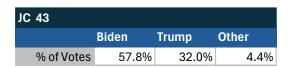

# Teamsters Presidential Town Hall Straw Polls (April 9-July 3, 2024)

| JC 03      |       |       |       |
|------------|-------|-------|-------|
|            | Biden | Trump | Other |
| % of Votes | 41.5% | 34.7% | 13.3% |

| National Results - US |       |       |       |
|-----------------------|-------|-------|-------|
|                       | Biden | Trump | Other |
| % of Votes            | 44.3% | 36.4% | 8.3%  |

Oakland, CA