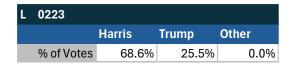

# Teamsters Presidential Town Hall Straw Polls (April 9-July 3, 2024)

| AZ         |       |       |       |
|------------|-------|-------|-------|
|            | Biden | Trump | Other |
| % of Votes | 54.4% | 29.8% | 12.3% |

| National Results - US |       |       |       |
|-----------------------|-------|-------|-------|
|                       | Biden | Trump | Other |
| % of Votes            | 44.3% | 36.4% | 8.3%  |