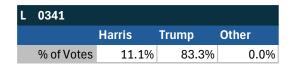

ll conducted following President Biden's withdrawal. Independently managed by BallotPoint Election Services.

# Teamsters Presidential Town Hall Straw Polls (April 9-July 3, 2024)



| ME         |       |       |       |
|------------|-------|-------|-------|
|            | Biden | Trump | Other |
| % of Votes | 85.0% | 5.0%  | 0.0%  |

| JC 10      |       |       |       |
|------------|-------|-------|-------|
|            | Biden | Trump | Other |
| % of Votes | 38.8% | 38.1% | 10.1% |

| National Results - US |       |       |       |  |  |
|-----------------------|-------|-------|-------|--|--|
|                       | Biden | Trump | Other |  |  |
| % of Votes            | 44.3% | 36.4% | 8.3%  |  |  |

Pittsburgh, PA

## Teamsters Electronic Member Poll (July 24-Sept. 15, 2024)



| PA         |        |       |       |
|------------|--------|-------|-------|
|            | Harris | Trump | Other |
| % of Votes | 31.4%  | 65.3% | 1.8%  |





Electronic magazine poll conducted following President Biden's withdrawal. Independently managed by BallotPoint Election Services.

# Teamsters Presidential Town Hall Straw Polls (April 9-July 3, 2024)



| PA         |       |       |       |
|------------|-------|-------|-------|
|            | Biden | Trump | Other |
| % of Votes | 43.3% | 42.4% | 5.6%  |



| National Results - US |       |       |       |  |
|-----------------------|-------|-------|-------|--|
|                       | Biden | Trump | Other |  |
| % of Votes            | 44.3% | 36.4% | 8.3%  |  |

Milwaukee, WI

### Teamsters Electronic Member Poll (Jul