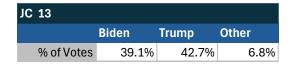

| JC 03      |       |       |       |
|------------|-------|-------|-------|
|            | Biden | Trump | Other |
| % of Votes | 41.5% | 34.7% | 13.3% |

| National Results - US |       |       |       |  |
|-----------------------|-------|-------|-------|--|
|                       | Biden | Trump | Other |  |
| % of Votes            | 44.3% | 36.4% | 8.3%  |  |