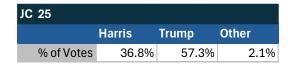

### Teamsters Electronic Member Poll (July 24-Sept. 15, 2024)

| JC 25      |        |       |       |
|------------|--------|-------|-------|
|            | Harris | Trump | Other |
| % of Votes | 36.8%  | 57.3% | 1.7%  |

| National Results - US |        |       |       |  |
|-----------------------|--------|-------|-------|--|
|                       | Harris | Trump | Other |  |
| % of Votes            | 34.0%  | 59.6% | 2.0%  |  |

Electronic magazine poll conducted following President Biden's withdrawal. Independently managed by BallotPoint Election Services.