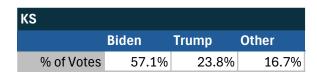

### Teamsters Electronic Member Poll (July 24-Sept. 15, 2024)

| National Results - US |        |       |       |
|-----------------------|--------|-------|-------|
|                       | Harris | Trump | Other |
| % of Votes            | 34.0%  | 59.6% | 2.0%  |

## Teamsters Presidential Town Hall Straw Polls (April 9-July 3, 2024)

| National Results - US |       |       |       |
|-----------------------|-------|-------|-------|
|                       | Biden | Trump | Other |
| % of Votes            | 44.3% | 36.4% | 8.3%  |