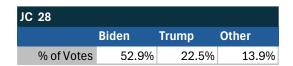

# Teamsters Presidential Town Hall Straw Polls (April 9-July 3, 2024)

| JC | 28         |       |       |       |
|----|------------|-------|-------|-------|
|    |            | Biden | Trump | Other |
|    | % of Votes | 52.9% | 22.5% | 13.9% |

| National Results - US |       |       |       |
|-----------------------|-------|-------|-------|
|                       | Biden | Trump | Other |
| % of Votes            | 44.3% | 36.4% | 8.3%  |

Minneapolis, MN