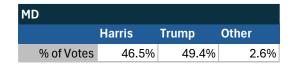

#### Teamsters Electronic Member Poll (July 24-Sept. 15, 2024)

| National Results - US |        |       |       |
|-----------------------|--------|-------|-------|
|                       | Harris | Trump | Other |
| % of Votes            | 34.0%  | 59.6% | 2.0%  |

Electronic magazine poll conducted following President Biden's withdrawal. Independently managed by BallotPoint Election Services. Uses voter registration state.

## Teamsters Presidential Town Hall Straw Polls (April 9-July 3, 2024)

| MD         |       |       |       |
|------------|-------|-------|-------|
|            | Biden | Trump | Other |
| % of Votes | 73.5% | 12.2% | 6.1%  |