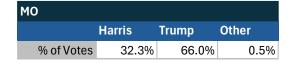

#### State of Missouri

### Teamsters Electronic Member Poll (July 24-Sept. 15, 2024)

| National Results - US |        |       |       |
|-----------------------|--------|-------|-------|
|                       | Harris | Trump | Other |
| % of Votes            | 34.0%  | 59.6% | 2.0%  |

Electronic magazine poll conducted following President Biden's withdrawal. Independently managed by BallotPoint Election Services. Uses voter registration state.

# Teamsters Presidential Town Hall Straw Polls (April 9-July 3, 2024)

| МО         |       |       |       |
|------------|-------|-------|-------|
|            | Biden | Trump | Other |
| % of Votes | 42.7% | 38.1% | 7.1%  |

| National Results - US |       |       |       |
|-----------------------|-------|-------|-------|
|                       | Biden | Trump | Other |
| % of Votes            | 44.3% | 36.4% | 8.3%  |