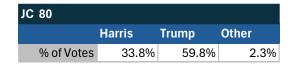

ing President Biden's withdrawal. Independently managed by BallotPoint Election Services.

## Teamsters Presidential Town Hall Straw Polls (April 9-July 3, 2024)



| IL  |         |       |       |       |
|-----|---------|-------|-------|-------|
|     |         | Biden | Trump | Other |
| % o | f Votes | 54.5% | 27.4% | 8.4%  |



| National Results - US |       |       |       |  |  |
|-----------------------|-------|-------|-------|--|--|
|                       | Biden | Trump | Other |  |  |
| % of Votes            | 44.3% | 36.4% | 8.3%  |  |  |

Dallas, TX

#### Teamsters Electronic Member Poll (July 24-Sept. 15, 2024)



| TX         |        |       |       |
|------------|--------|-------|-------|
|            | Harris | Trump | Other |
| % of Votes | 36.0%  | 59.7% | 2.9%  |





Electronic magazine poll conducted following President Biden's withdrawal. Independently managed by BallotPoint Election Services.

## Teamsters Presidential Town Hall Straw Polls (April 9-July 3, 2024)



| TX         |       |       |       |
|------------|-------|-------|-------|
|            | Biden | Trump | Other |
| % of Votes | 36.3% | 41.2% | 8.6%  |



| National Results - US |       |       |       |  |  |
|-----------------------|-------|-------|-------|--|--|
|                       | Biden | Trump | Other |  |  |
| % of Votes            | 44.3% | 36.4% | 8.3%  |  |  |

Yakima, WA

### Teamsters Electronic Member Poll (July 24-Sept. 15, 2024)



| WA         |        |       |       |
|------------|--------|-------|-------|
|            | Harris | Trump | Other |
| % of Vo