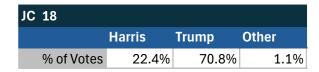

------|-------|
|                       | Harris | Trump | Other |
| % of Votes            | 34.0%  | 59.6% | 2.0%  |

Electronic magazine poll conducted following President Biden's withdrawal. Independently managed by BallotPoint Election Services.

# Teamsters Presidential Town Hall Straw Polls (April 9-July 3, 2024)

| JC | 16         |       |       |       |
|----|------------|-------|-------|-------|
|    |            | Biden | Trump | Other |
|    | % of Votes | 31.3% | 51.4% | 5.5%  |

| National Results - US |       |       |       |  |  |
|-----------------------|-------|-------|-------|--|--|
|                       | Biden | Trump | Other |  |  |
| % of Votes            | 44.3% | 36.4% | 8.3%  |  |  |

Albany, NY

#### Teamsters Electronic Member Poll (July 24-Sept. 15, 2024)



| National Results - US |        |       |       |  |
|-----------------------|--------|-------|-------|--|
|                       | Harris | Trump | Other |  |
| % of Votes            | 34.0%  | 59.6% | 2.0%  |  |

Electronic magazine poll conducted following President Biden's withdrawal. Independently managed by BallotPoint Election Services.

## Teamsters Presidential Town Hall Straw Polls (April 9-July 3, 2024)



| National Results - US |       |       |       |  |  |
|-----------------------|-------|-------|-------|--|--|
|                       | Biden | Trump | Other |  |  |
| % of Votes            | 44.3% | 36.4% | 8.3%  |  |  |

Willow Springs, IL

### Teamsters Electronic Member Poll (July 24-Sept. 15, 2024)

| JC 25      |        |       |       |
|------------|--------|----