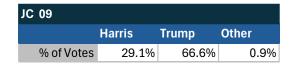

### Teamsters Electronic Member Poll (July 24-Sept. 15, 2024)

| JC 26      |        |       |       |
|------------|--------|-------|-------|
|            | Harris | Trump | Other |
| % of Votes | 30.4%  | 62.6% | 0.9%  |

| National Results - US |        |       |       |  |
|-----------------------|--------|-------|-------|--|
|                       | Harris | Trump | Other |  |
| % of Votes            | 34.0%  | 59.6% | 2.0%  |  |

Electronic magazine poll conducted following President Biden's withdrawal. Independently managed by BallotPoint Election Services.