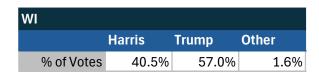

#### **State of Wisconsin**

### Teamsters Electronic Member Poll (July 24-Sept. 15, 2024)

| National Results - US |        |       |       |
|-----------------------|--------|-------|-------|
|                       | Harris | Trump | Other |
| % of Votes            | 34.0%  | 59.6% | 2.0%  |

Electronic magazine poll conducted following President Biden's withdrawal. Independently managed by BallotPoint Election Services. Uses voter registration state.