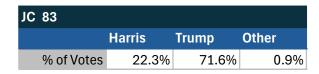

# Teamsters Electronic Member Poll (July 24-Sept. 15, 2024)

| JC 87      |        |       |       |
|------------|--------|-------|-------|
|            | Harris | Trump | Other |
| % of Votes | 24.9%  | 68.1% | 2.6%  |