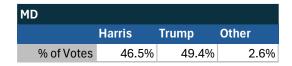

### **State of Maryland**

#### Teamsters Electronic Member Poll (July 24-Sept. 15, 2024)

| National Results - US |        |       |       |
|-----------------------|--------|-------|-------|
|                       | Harris | Trump | Other |
| % of Votes            | 34.0%  | 59.6% | 2.0%  |

Electronic magazine poll conducted following President Biden's withdrawal. Independently managed by BallotPoint Election Services. Uses voter registration state.