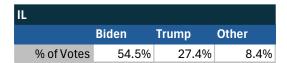

## Teamsters Presidential Town Hall Straw Polls (April 9-July 3, 2024)

| National Results - US |       |       |       |
|-----------------------|-------|-------|-------|
|                       | Biden | Trump | Other |
| % of Votes            | 44.3% | 36.4% | 8.3%  |