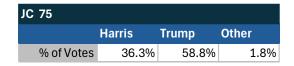

# Teamsters Electronic Member Poll (July 24-Sept. 15, 2024)

| JC 75      |        |       |       |
|------------|--------|-------|-------|
|            | Harris | Trump | Other |
| % of Votes | 36.3%  | 58.8% | 1.6%  |

| National Results - US |        |       |       |  |
|-----------------------|--------|-------|-------|--|
|                       | Harris | Trump | Other |  |
| % of Votes            | 34.0%  | 59.6% | 2.0%  |  |

Electronic magazine poll conducted following President Biden's withdrawal. Independently managed by BallotPoint Election Services.