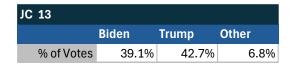

| JC 03      |       |       |       |
|------------|-------|-------|-------|
|            | Biden | Trump | Other |
| % of Votes | 41.5% | 34.7% | 13.3% |

| National Results - US |       |       |       |  |
|-----------------------|-------|-------|-------|--|
|                       | Biden | Trump | Other |  |
| % of Votes            | 44.3% | 36.4% | 8.3%  |  |