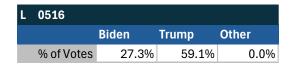

| National Results - US |       |       |       |
|-----------------------|-------|-------|-------|
|                       | Biden | Trump | Other |
| % of Votes            | 44.3% | 36.4% | 8.3%  |