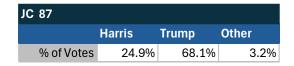

Nashville, TN

# Teamsters Electronic Member Poll (July 24-Sept. 15, 2024)

| JC 87      |        |       |       |
|------------|--------|-------|-------|
|            | Harris | Trump | Other |
| % of Votes | 24.9%  | 68.1% | 2.6%  |