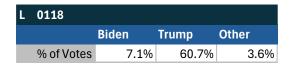

-|-------|-------|-------|--|
|                       | Biden | Trump | Other |  |
| % of Votes            | 44.3% | 36.4% | 8.3%  |  |

Rochester, NY

### Teamsters Electronic Member Poll (July 24-Sept. 15, 2024)



| NY         |        |       |       |
|------------|--------|-------|-------|
|            | Harris | Trump | Other |
| % of Votes | 33.8%  | 62.3% | 1.8%  |



| National Results - US |        |       |       |  |
|-----------------------|--------|-------|-------|--|
|                       | Harris | Trump | Other |  |
| % of Votes            | 34.0%  | 59.6% | 2.0%  |  |

Electronic magazine poll conducted following President Biden's withdrawal. Independently managed by BallotPoint Election Services.

# Teamsters Presidential Town Hall Straw Polls (April 9-July 3, 2024)



| NY         |       |       |       |
|------------|-------|-------|-------|
|            | Biden | Trump | Other |
| % of Votes | 28.9% | 53.3% | 6.0%  |



| National Results - US |       |       |       |  |
|-----------------------|-------|-------|-------|--|
|                       | Biden | Trump | Other |  |
| % of Votes            | 44.3% | 36.4% | 8.3%  |  |

Blaine, MN

#### Teamsters Electronic Member Poll (July 24-Sept. 15, 2024)



| MN         |        |       |       |
|------------|--------|-------|-------|
|            | Harris | Trump | Other |
| % of Votes | 36.8%  | 58.8% | 4.0%  |





Electronic magazine poll conducted following President Biden's withdrawal. Independently managed by BallotPoint Election Services.

## Teamsters Presidential Town Hall Straw Polls (Ap