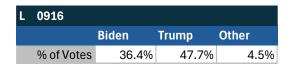

## Teamsters Presidential Town Hall Straw Polls (April 9-July 3, 2024)

| ОН         |       |       |       |
|------------|-------|-------|-------|
|            | Biden | Trump | Other |
| % of Votes | 43.6% | 36.8% | 7.1%  |

| National Results - US |       |       |       |
|-----------------------|-------|-------|-------|
|                       | Biden | Trump | Other |
| % of Votes            | 44.3% | 36.4% | 8.3%  |