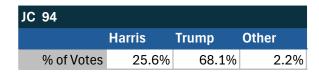

### Teamsters Electronic Member Poll (July 24-Sept. 15, 2024)

| JC 16      |        |       |       |
|------------|--------|-------|-------|
|            | Harris | Trump | Other |
| % of Votes | 37.3%  | 55.3% | 1.8%  |

| National Results - US |        |       |       |
|-----------------------|--------|-------|-------|
|                       | Harris | Trump | Other |
| % of Votes            | 34.0%  | 59.6% | 2.0%  |

Electronic magazine poll conducted following President Biden's withdrawal. Independently managed by BallotPoint Election Services.