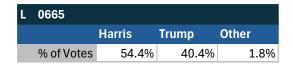

### Teamsters Electronic Member Poll (July 24-Sept. 15, 2024)

No recorded participation by Teamsters from Local 2N.

| NY         |        |       |       |
|------------|--------|-------|-------|
|            | Harris | Trump | Other |
| % of Votes | 33.8%  | 62.3% | 1.8%  |

| JC 16      |        |       |       |
|------------|--------|-------|-------|
|            | Harris | Trump | Other |
| % of Votes | 37.3%  | 55.3% | 1.9%  |

Electronic magazine poll conducted following President Biden's withdrawal. Independently managed by BallotPoint Election Services.