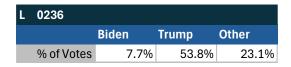

# Teamsters Presidential Town Hall Straw Polls (April 9-July 3, 2024)

| AL         |       |       |       |
|------------|-------|-------|-------|
|            | Biden | Trump | Other |
| % of Votes | 41.4% | 41.4% | 7.1%  |