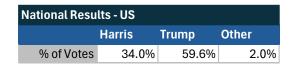

#### Teamsters Electronic Member Poll (July 24-Sept. 15, 2024)

| National Results - US         |        |       |       |
|-------------------------------|--------|-------|-------|
| 35,867 Teamsters participated |        |       |       |
|                               | Harris | Trump | Other |
| % of Votes                    | 34.0%  | 59.6% | 2.0%  |

Electronic magazine poll conducted following President Biden's withdrawal. Independently managed by BallotPoint Election Services.