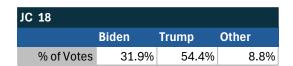

### Teamsters Electronic Member Poll (July 24-Sept. 15, 2024)

| ОН         |        |       |       |
|------------|--------|-------|-------|
|            | Harris | Trump | Other |
| % of Votes | 29.4%  | 67.1% | 1.7%  |