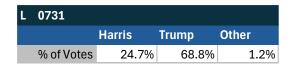

### Teamsters Electronic Member Poll (July 24-Sept. 15, 2024)

| JC 07      |        |       |       |
|------------|--------|-------|-------|
|            | Harris | Trump | Other |
| % of Votes | 42.2%  | 51.8% | 3.0%  |