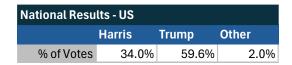

### Teamsters Research Phone Poll (Sept. 9-15, 2024)

| National Results - US         |        |       |       |
|-------------------------------|--------|-------|-------|
| Valid sample of 900 Teamsters |        |       |       |
|                               | Harris | Trump | Other |
| % of Votes                    | 31.0%  | 58.0% | 11.0% |

Poll completed following RNC and DNC conventions and Presidential debate. Independently conducted by Lake Research Partners.

#### Teamsters Electronic Member Poll (July 24-Sept. 15, 2024)

| National Results - US         |        |       |       |
|-------------------------------|--------|-------|-------|
| 35,867 Teamsters participated |        |       |       |
|                               | Harris | Trump | Other |
| % of Votes                    | 34.0%  | 59.6% | 2.0%  |

Electronic magazine poll conducted following President Biden's withdrawal. Independently managed by BallotPoint Election Services.