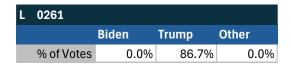

### Teamsters Electronic Member Poll (July 24-Sept. 15, 2024)

| ОН         |        |       |       |
|------------|--------|-------|-------|
|            | Harris | Trump | Other |
| % of Votes | 29.4%  | 67.1% | 1.7%  |