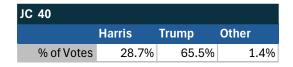

### Teamsters Electronic Member Poll (July 24-Sept. 15, 2024)

| JC 03      |        |       |       |
|------------|--------|-------|-------|
|            | Harris | Trump | Other |
| % of Votes | 36.5%  | 56.7% | 3.3%  |

| National Results - US |        |       |       |
|-----------------------|--------|-------|-------|
|                       | Harris | Trump | Other |
| % of Votes            | 34.0%  | 59.6% | 2.0%  |

Electronic magazine poll conducted following President Biden's withdrawal. Independently managed by BallotPoint Election Services.