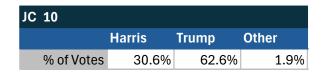

### Teamsters Electronic Member Poll (July 24-Sept. 15, 2024)

| JC 07      |        |       |       |
|------------|--------|-------|-------|
|            | Harris | Trump | Other |
| % of Votes | 42.2%  | 51.8% | 3.0%  |

| National Results - US |        |       |       |
|-----------------------|--------|-------|-------|
|                       | Harris | Trump | Other |
| % of Votes            | 34.0%  | 59.6% | 2.0%  |

# Teamsters Presidential Town Hall Straw Polls (April 9-July 3, 2024)

| JC 07      |       |       |       |
|------------|-------|-------|-------|
|            | Biden | Trump | Other |
| % of Votes | 47.7% | 33.9% | 6.9%  |

| National Results - US |       |       |       |
|-----------------------|-------|-------|-------|
|                       | Biden | Trump | Other |
| % of Votes            | 44.3% | 36.4% | 8.3%  |

Asheville, NC