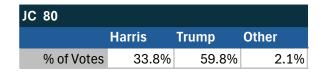

### Teamsters Electronic Member Poll (July 24-Sept. 15, 2024)

Electronic magazine poll conducted following President Biden's withdrawal. Independently managed by BallotPoint Election Services.