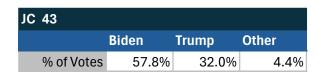

# Teamsters Presidential Town Hall Straw Polls (April 9-July 3, 2024)

| JC 55      |       |       |       |
|------------|-------|-------|-------|
|            | Biden | Trump | Other |
| % of Votes | 57.4% | 9.3%  | 22.2% |