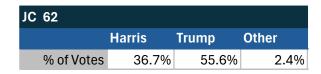

### Teamsters Electronic Member Poll (July 24-Sept. 15, 2024)

Electronic magazine poll conducted following President Biden's withdrawal. Independently managed by BallotPoint Election Services.