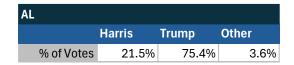

#### State of Alabama

### Teamsters Electronic Member Poll (July 24-Sept. 15, 2024)

| National Results - US |        |       |       |
|-----------------------|--------|-------|-------|
|                       | Harris | Trump | Other |
| % of Votes            | 34.0%  | 59.6% | 2.0%  |

Electronic magazine poll conducted following President Biden's withdrawal. Independently managed by BallotPoint Election Services. Uses voter registration state.