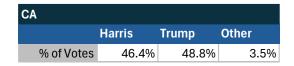

|       |       |
|------------|--------|-------|-------|
|            | Harris | Trump | Other |
| % of Votes | 29.2%  | 69.1% | 0.9%  |





Electronic magazine poll conducted following President Biden's withdrawal. Independently managed by BallotPoint Election Services.

## Teamsters Presidential Town Hall Straw Polls (April 9-July 3, 2024)



| NC         |       |       |       |
|------------|-------|-------|-------|
|            | Biden | Trump | Other |
| % of Votes | 50.8% | 38.6% | 3.9%  |



| National Results - US |       |       |       |  |
|-----------------------|-------|-------|-------|--|
|                       | Biden | Trump | Other |  |
| % of Votes            | 44.3% | 36.4% | 8.3%  |  |

Rialto, CA

#### Teamsters Electronic Member Poll (July 24-Sept. 15, 2024)









Electronic magazine poll conducted following President Biden's withdrawal. Independently managed by BallotPoint Election Services.

## Teamsters Presidential Town Hall Straw Polls (April 9-July 3, 2024)



| CA         |       |       |       |
|------------|-------|-------|-------|
|            | Biden | Trump | Other |
| % of Votes | 50.5% | 26.3% | 10.2% |



| National Results - US |       |       |       |  |
|-----------------------|-------|-------|-------|--|
|                       | Biden | Trump | Other |  |
| % of Votes            | 44.3% | 36.4% | 8.3%  |  |

Oakland, CA

### Teamsters Electronic Member Poll (July 24-Sept. 15, 2024)

| L | 0070       |        |       |       |
|---|------------|--------|-------|-------|
|   |            | Harris | Trump | Other |
|   | %