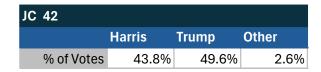

|       |
|-----------------------|--------|-------|-------|
|                       | Harris | Trump | Other |
| % of Votes            | 34.0%  | 59.6% | 2.0%  |

Electronic magazine poll conducted following President Biden's withdrawal. Independently managed by BallotPoint Election Services.

# Teamsters Presidential Town Hall Straw Polls (April 9-July 3, 2024)

| JC 41      |       |       |       |
|------------|-------|-------|-------|
|            | Biden | Trump | Other |
| % of Votes | 44.8% | 36.4% | 7.3%  |

| National Results - US |       |       |       |
|-----------------------|-------|-------|-------|
|                       | Biden | Trump | Other |
| % of Votes            | 44.3% | 36.4% | 8.3%  |

Pomona, CA

### Teamsters Electronic Member Poll (July 24-Sept. 15, 2024)



| National Results - US |        |       |       |
|-----------------------|--------|-------|-------|
|                       | Harris | Trump | Other |
| % of Votes            | 34.0%  | 59.6% | 2.0%  |

Electronic magazine poll conducted following President Biden's withdrawal. Independently managed by BallotPoint Election Services.

## Teamsters Presidential Town Hall Straw Polls (April 9-July 3, 2024)



| National Results - US |       |       |       |
|-----------------------|-------|-------|-------|
|                       | Biden | Trump | Other |
| % of Votes            | 44.3% | 36.4% | 8.3%  |

Detroit, MI

### Teamsters Electronic Member Poll (July 24-Sept. 15, 2024)



| National Results - US |        |       |       |
|-----------------------|--------|-------|-------|
|