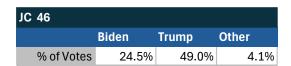

# Teamsters Electronic Member Poll (July 24-Sept. 15, 2024)

| JC 46      |        |       |       |
|------------|--------|-------|-------|
|            | Harris | Trump | Other |
| % of Votes | 26.5%  | 68.5% | 1.4%  |