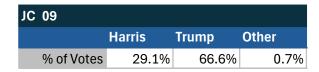

### Teamsters Electronic Member Poll (July 24-Sept. 15, 2024)

| JC 03      |        |       |       |
|------------|--------|-------|-------|
|            | Harris | Trump | Other |
| % of Votes | 36.5%  | 56.7% | 3.3%  |

| National Results - US |        |       |       |
|-----------------------|--------|-------|-------|
|                       | Harris | Trump | Other |
| % of Votes            | 34.0%  | 59.6% | 2.0%  |

# Teamsters Presidential Town Hall Straw Polls (April 9-July 3, 2024)

| JC 03      |       |       |       |
|------------|-------|-------|-------|
|            | Biden | Trump | Other |
| % of Votes | 41.5% | 34.7% | 13.3% |

| National Results - US |       |       |       |
|-----------------------|-------|-------|-------|
|                       | Biden | Trump | Other |
| % of Votes            | 44.3% | 36.4% | 8.3%  |

Oakland, CA