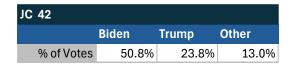

### Teamsters Presidential Town Hall Straw Polls (April 9-July 3, 2024)

Straw polls conducted by Teamsters Affiliates.