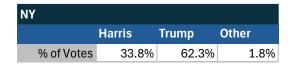

### Teamsters Electronic Member Poll (July 24-Sept. 15, 2024)

No recorded participation by Teamsters from Local 2N.

| NY         |        |       |       |
|------------|--------|-------|-------|
|            | Harris | Trump | Other |
| % of Votes | 33.8%  | 62.3% | 1.8%  |