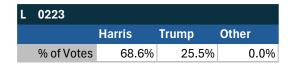

|       |       |
|------------|--------|-------|-------|
|            | Harris | Trump | Other |
| % of Votes | 37.1%  | 57.3% | 3.0%  |





Electronic magazine poll conducted following President Biden's withdrawal. Independently managed by BallotPoint Election Services.

# Teamsters Presidential Town Hall Straw Polls (April 9-July 3, 2024)



| UT         |       |       |       |
|------------|-------|-------|-------|
|            | Biden | Trump | Other |
| % of Votes | 51.4% | 27.0% | 8.1%  |



| National Results - US |       |       |       |  |
|-----------------------|-------|-------|-------|--|
|                       | Biden | Trump | Other |  |
| % of Votes            | 44.3% | 36.4% | 8.3%  |  |

Gladstone, OR

### Teamsters Electronic Member Poll (July 24-Sept. 15, 2024)



| OR         |        |       |       |
|------------|--------|-------|-------|
|            | Harris | Trump | Other |
| % of Votes | 39.8%  | 54.8% | 3.0%  |





Electronic magazine poll conducted following President Biden's withdrawal. Independently managed by BallotPoint Election Services.

# Teamsters Presidential Town Hall Straw Polls (April 9-July 3, 2024)



| OR         |       |       |       |
|------------|-------|-------|-------|
|            | Biden | Trump | Other |
| % of Votes | 36.0% | 47.7% | 5.6%  |



| National Results - US |       |       |       |  |
|-----------------------|-------|-------|-------|--|
|                       | Biden | Trump | Other |  |
| % of Votes            | 44.3% | 36.4% | 8.3%  |  |

Dunmore, PA

### Teamsters Electronic Member Poll (July