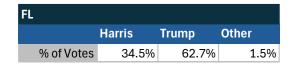

#### Teamsters Electronic Member Poll (July 24-Sept. 15, 2024)

| National Results - US |        |       |       |
|-----------------------|--------|-------|-------|
|                       | Harris | Trump | Other |
| % of Votes            | 34.0%  | 59.6% | 2.0%  |

Electronic magazine poll conducted following President Biden's withdrawal. Independently managed by BallotPoint Election Services. Uses voter registration state.