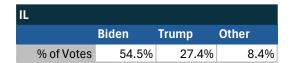

| National Results - US |       |       |       |
|-----------------------|-------|-------|-------|
|                       | Biden | Trump | Other |
| % of Votes            | 44.3% | 36.4% | 8.3%  |