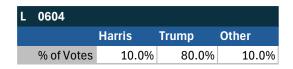

### Teamsters Electronic Member Poll (July 24-Sept. 15, 2024)

No recorded participation by Teamsters from Local 2N.

| NY         |        |       |       |
|------------|--------|-------|-------|
|            | Harris | Trump | Other |
| % of Votes | 33.8%  | 62.3% | 1.8%  |