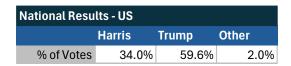

#### Teamsters Electronic Member Poll (July 24-Sept. 15, 2024)

| National Results - US         |        |       |       |
|-------------------------------|--------|-------|-------|
| 35,867 Teamsters participated |        |       |       |
|                               | Harris | Trump | Other |
| % of Votes                    | 34.0%  | 59.6% | 2.0%  |