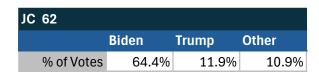

### Teamsters Electronic Member Poll (July 24-Sept. 15, 2024)

Electronic magazine poll conducted following President Biden's withdrawal. Independently managed by BallotPoint Election Services.