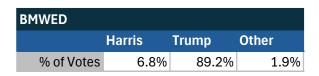

# Teamsters' Brotherhood of Maintenance of Way Employes Division

# Teamsters Electronic Member Poll (July 24-Sept. 15, 2024)

| National Results - US |        |       |       |  |
|-----------------------|--------|-------|-------|--|
|                       | Harris | Trump | Other |  |
| % of Votes            | 34.0%  | 59.6% | 2.0%  |  |

Electronic magazine poll conducted following President Biden's withdrawal. Independently managed by BallotPoint Election Services.

Butte, MT