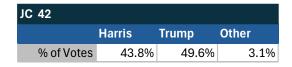

#### Teamsters Electronic Member Poll (July 24-Sept. 15, 2024)

| National Results - US         |        |       |       |
|-------------------------------|--------|-------|-------|
| 35,867 Teamsters participated |        |       |       |
|                               | Harris | Trump | Other |
| % of Votes                    | 34.0%  | 59.6% | 2.0%  |

Electronic magazine poll conducted following President Biden's withdrawal. Independently managed by BallotPoint Election Services.