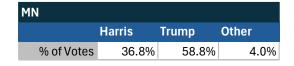

### Teamsters Electronic Member Poll (July 24-Sept. 15, 2024)

| MT         |        |       |       |
|------------|--------|-------|-------|
|            | Harris | Trump | Other |
| % of Votes | 25.8%  | 67.0% | 6.2%  |

| National Results - US |        |       |       |  |
|-----------------------|--------|-------|-------|--|
|                       | Harris | Trump | Other |  |
| % of Votes            | 34.0%  | 59.6% | 2.0%  |  |

Electronic magazine poll conducted following President Biden's withdrawal. Independently managed by BallotPoint Election Services.