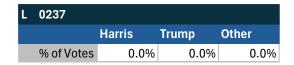

r |  |
| % of Votes            | 44.3% | 36.4% | 8.3%  |  |

Paducah, KY

#### Teamsters Electronic Member Poll (July 24-Sept. 15, 2024)









Electronic magazine poll conducted following President Biden's withdrawal. Independently managed by BallotPoint Election Services.

# Teamsters Presidential Town Hall Straw Polls (April 9-July 3, 2024)



| KY         |       |       |       |
|------------|-------|-------|-------|
|            | Biden | Trump | Other |
| % of Votes | 59.9% | 31.2% | 4.5%  |



| National Results - US |       |       |       |  |
|-----------------------|-------|-------|-------|--|
|                       | Biden | Trump | Other |  |
| % of Votes            | 44.3% | 36.4% | 8.3%  |  |

New York, NY

### Teamsters Electronic Member Poll (July 24-Sept. 15, 2024)



| NY         |        |       |       |
|------------|--------|-------|-------|
|            | Harris | Trump | Other |
| % of Votes | 33.8%  | 62.3% | 1.8%  |





Electronic magazine poll conducted following President Biden's withdrawal. Independently managed by BallotPoint Election Services.

# Teamsters Presidential Town Hall Straw Polls (April 9-July 3, 2024)



| NY         |       |       |       |
|------------|-------|-------|-------|
|            | Biden | Trump | Other |
| % of Votes | 28.9% | 53.3% | 6.0%  |



| National Results - US |       |       |       |  |
|-----------------------|-------|-------|-------|--|
|                       | Biden | Trump | Other |  |
| % of Votes            | 44.3% | 36.4% | 8.3%  |  |

Cedar Rapids, IA

#### Teamsters Electronic Member Poll