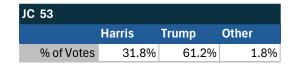

# Teamsters Presidential Town Hall Straw Polls (April 9-July 3, 2024)

| JC 55      |       |       |       |
|------------|-------|-------|-------|
|            | Biden | Trump | Other |
| % of Votes | 57.4% | 9.3%  | 22.2% |