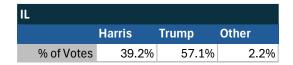

#### State of Illinois

#### Teamsters Electronic Member Poll (July 24-Sept. 15, 2024)

| National Results - US |        |       |       |
|-----------------------|--------|-------|-------|
|                       | Harris | Trump | Other |
| % of Votes            | 34.0%  | 59.6% | 2.0%  |

Electronic magazine poll conducted following President Biden's withdrawal. Independently managed by BallotPoint Election Services. Uses voter registration state.