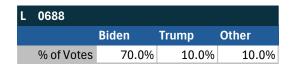

### Teamsters Presidential Town Hall Straw Polls (April 9-July 3, 2024)

Straw polls conducted by Teamsters Affiliates.