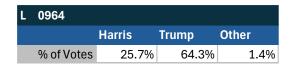

### Teamsters Electronic Member Poll (July 24-Sept. 15, 2024)

Electronic magazine poll conducted following President Biden's withdrawal. Independently managed by BallotPoint Election Services.