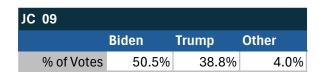

### Teamsters Electronic Member Poll (July 24-Sept. 15, 2024)

| JC 03      |        |       |       |
|------------|--------|-------|-------|
|            | Harris | Trump | Other |
| % of Votes | 36.5%  | 56.7% | 3.3%  |

# Teamsters Presidential Town Hall Straw Polls (April 9-July 3, 2024)

| JC 03      |       |       |       |
|------------|-------|-------|-------|
|            | Biden | Trump | Other |
| % of Votes | 41.5% | 34.7% | 13.3% |

| JC 03      |       |       |       |
|------------|-------|-------|-------|
|            | Biden | Trump | Other |
| % of Votes | 41.5% | 34.7% | 13.3% |

| National Results - US |       |       |       |  |
|-----------------------|-------|-------|-------|--|
|                       | Biden | Trump | Other |  |
| % of Votes            | 44.3% | 36.4% | 8.3%  |  |