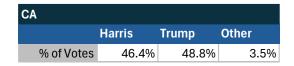

#### **State of California**

### Teamsters Electronic Member Poll (July 24-Sept. 15, 2024)

| National Results - US |        |       |       |  |
|-----------------------|--------|-------|-------|--|
|                       | Harris | Trump | Other |  |
| % of Votes            | 34.0%  | 59.6% | 2.0%  |  |

Electronic magazine poll conducted following President Biden's withdrawal. Independently managed by BallotPoint Election Services. Uses voter registration state.

# Teamsters Presidential Town Hall Straw Polls (April 9-July 3, 2024)

| CA         |       |       |       |
|------------|-------|-------|-------|
|            | Biden | Trump | Other |
| % of Votes | 50.5% | 26.3% | 10.2% |

| National Results - US |       |       |       |  |
|-----------------------|-------|-------|-------|--|
|                       | Biden | Trump | Other |  |
| % of Votes            | 44.3% | 36.4% | 8.3%  |  |