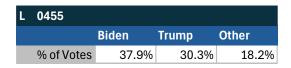

# Teamsters Presidential Town Hall Straw Polls (April 9-July 3, 2024)

| JC 55      |       |       |       |
|------------|-------|-------|-------|
|            | Biden | Trump | Other |
| % of Votes | 57.4% | 9.3%  | 22.2% |