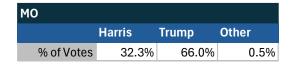

#### State of Missouri

# Teamsters Presidential Town Hall Straw Polls (April 9-July 3, 2024)

| МО         |       |       |       |
|------------|-------|-------|-------|
|            | Biden | Trump | Other |
| % of Votes | 42.7% | 38.1% | 7.1%  |