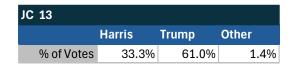

### Teamsters Presidential Town Hall Straw Polls (April 9-July 3, 2024)

Straw polls conducted by Teamsters Affiliates.