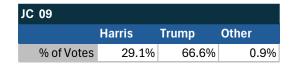

olls (April 9-July 3, 2024)



| MA         |       |       |       |
|------------|-------|-------|-------|
|            | Biden | Trump | Other |
| % of Votes | 45.7% | 34.6% | 9.9%  |

| JC 10      |       |       |       |
|------------|-------|-------|-------|
|            | Biden | Trump | Other |
| % of Votes | 38.8% | 38.1% | 10.1% |

| National Results - US |       |       |       |  |
|-----------------------|-------|-------|-------|--|
|                       | Biden | Trump | Other |  |
| % of Votes            | 44.3% | 36.4% | 8.3%  |  |

Asheville, NC

#### Teamsters Electronic Member Poll (July 24-Sept. 15, 2024)



| NC         |        |       |       |
|------------|--------|-------|-------|
|            | Harris | Trump | Other |
| % of Votes | 29.2%  | 69.1% | 0.9%  |





Electronic magazine poll conducted following President Biden's withdrawal. Independently managed by BallotPoint Election Services.

## Teamsters Presidential Town Hall Straw Polls (April 9-July 3, 2024)



| NC         |       |       |       |
|------------|-------|-------|-------|
|            | Biden | Trump | Other |
| % of Votes | 50.8% | 38.6% | 3.9%  |



| National Results - US |       |       |       |  |
|-----------------------|-------|-------|-------|--|
|                       | Biden | Trump | Other |  |
| % of Votes            | 44.3% | 36.4% | 8.3%  |  |

Rialto, CA

#### Teamsters Electronic Member Poll (July 24-Sept. 15, 2024)









Electronic magazine poll conducted following President Biden's withdrawal. Independently managed by BallotPoint Election Services.

##