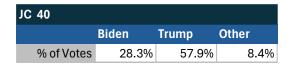

# Teamsters Presidential Town Hall Straw Polls (April 9-July 3, 2024)

| J | C 46       |       |       |       |
|---|------------|-------|-------|-------|
|   |            | Biden | Trump | Other |
|   | % of Votes | 24.5% | 49.0% | 4.1%  |