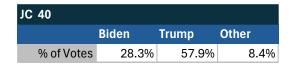

# Teamsters Presidential Town Hall Straw Polls (April 9-July 3, 2024)

| JC 41      |       |       |       |
|------------|-------|-------|-------|
|            | Biden | Trump | Other |
| % of Votes | 44.8% | 36.4% | 7.3%  |