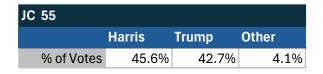

Lanham, MD

# Teamsters Electronic Member Poll (July 24-Sept. 15, 2024)

| JC 55      |        |       |       |
|------------|--------|-------|-------|
|            | Harris | Trump | Other |
| % of Votes | 45.6%  | 42.7% | 4.1%  |

# Teamsters Presidential Town Hall Straw Polls (April 9-July 3, 2024)

| JC 55      |       |       |       |
|------------|-------|-------|-------|
|            | Biden | Trump | Other |
| % of Votes | 57.4% | 9.3%  | 22.2% |