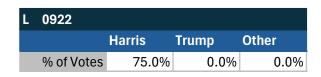

# Teamsters Presidential Town Hall Straw Polls (April 9-July 3, 2024)

| OR         |       |       |       |
|------------|-------|-------|-------|
|            | Biden | Trump | Other |
| % of Votes | 36.0% | 47.7% | 5.6%  |