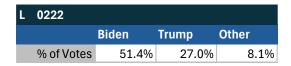

# Teamsters Presidential Town Hall Straw Polls (April 9-July 3, 2024)

| UT         |       |       |       |
|------------|-------|-------|-------|
|            | Biden | Trump | Other |
| % of Votes | 51.4% | 27.0% | 8.1%  |