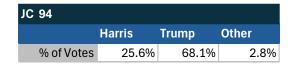

# Teamsters Electronic Member Poll (July 24-Sept. 15, 2024)

| JC 87      |        |       |       |
|------------|--------|-------|-------|
|            | Harris | Trump | Other |
| % of Votes | 24.9%  | 68.1% | 2.6%  |

| National Results - US |        |       |       |  |
|-----------------------|--------|-------|-------|--|
|                       | Harris | Trump | Other |  |
| % of Votes            | 34.0%  | 59.6% | 2.0%  |  |

Electronic magazine poll conducted following President Biden's withdrawal. Independently managed by BallotPoint Election Services.