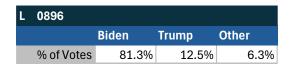

iden's withdrawal. Independently managed by BallotPoint Election Services.

## Teamsters Presidential Town Hall Straw Polls (April 9-July 3, 2024)



| MS         |       |       |       |
|------------|-------|-------|-------|
|            | Biden | Trump | Other |
| % of Votes | 54.3% | 28.6% | 2.9%  |



| National Results - US |       |       |       |
|-----------------------|-------|-------|-------|
|                       | Biden | Trump | Other |
| % of Votes            | 44.3% | 36.4% | 8.3%  |

Pasadena, CA

#### Teamsters Electronic Member Poll (July 24-Sept. 15, 2024)









Electronic magazine poll conducted following President Biden's withdrawal. Independently managed by BallotPoint Election Services.

## Teamsters Presidential Town Hall Straw Polls (April 9-July 3, 2024)



| CA         |       |       |       |
|------------|-------|-------|-------|
|            | Biden | Trump | Other |
| % of Votes | 50.5% | 26.3% | 10.2% |



| National Results - US |       |       |       |
|-----------------------|-------|-------|-------|
|                       | Biden | Trump | Other |
| % of Votes            | 44.3% | 36.4% | 8.3%  |

Lima, OH

#### Teamsters Electronic Member Poll (July 24-Sept. 15, 2024)









Electronic magazine poll conducted following President Biden's withdrawal. Independently managed by BallotPoint Election Services.

## Teamsters Presidential Town Hall Straw Polls (April 9-July 3, 2024)



| ОН         |       |       |       |
|------------|-------|-------|-------|
|            | Biden | Trump | Other |
| % of Votes | 43.6% | 36.8% | 7.