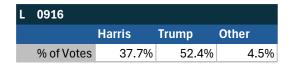

### Teamsters Electronic Member Poll (July 24-Sept. 15, 2024)

| ОН         |        |       |       |
|------------|--------|-------|-------|
|            | Harris | Trump | Other |
| % of Votes | 29.4%  | 67.1% | 1.7%  |

| National Results - US |        |       |       |
|-----------------------|--------|-------|-------|
|                       | Harris | Trump | Other |
| % of Votes            | 34.0%  | 59.6% | 2.0%  |

Electronic magazine poll conducted following President Biden's withdrawal. Independently managed by BallotPoint Election Services. Uses voter registration state.