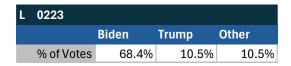

| JC 10      |       |       |       |
|------------|-------|-------|-------|
|            | Biden | Trump | Other |
| % of Votes | 38.8% | 38.1% | 10.1% |

| National Results - US |       |       |       |  |
|-----------------------|-------|-------|-------|--|
|                       | Biden | Trump | Other |  |
| % of Votes            | 44.3% | 36.4% | 8.3%  |  |