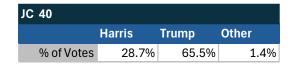

### Teamsters Electronic Member Poll (July 24-Sept. 15, 2024)

| JC 41      |        |       |       |
|------------|--------|-------|-------|
|            | Harris | Trump | Other |
| % of Votes | 28.9%  | 64.3% | 1.6%  |