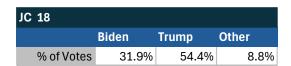

### Teamsters Presidential Town Hall Straw Polls (April 9-July 3, 2024)

Straw polls conducted by Teamsters Affiliates.