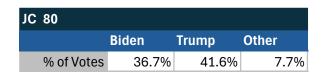

### Teamsters Electronic Member Poll (July 24-Sept. 15, 2024)

Electronic magazine poll conducted following President Biden's withdrawal. Independently managed by BallotPoint Election Services.