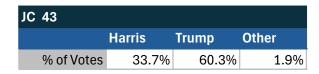

| 44.3% | 36.4% | 8.3%  |

Pomona, CA

### Teamsters Electronic Member Poll (July 24-Sept. 15, 2024)



| National Results - US |        |       |       |
|-----------------------|--------|-------|-------|
|                       | Harris | Trump | Other |
| % of Votes            | 34.0%  | 59.6% | 2.0%  |

Electronic magazine poll conducted following President Biden's withdrawal. Independently managed by BallotPoint Election Services.

## Teamsters Presidential Town Hall Straw Polls (April 9-July 3, 2024)



| National Results - US |       |       |       |
|-----------------------|-------|-------|-------|
|                       | Biden | Trump | Other |
| % of Votes            | 44.3% | 36.4% | 8.3%  |

Detroit, MI

### Teamsters Electronic Member Poll (July 24-Sept. 15, 2024)



| National Results - US |        |       |       |
|-----------------------|--------|-------|-------|
|                       | Harris | Trump | Other |
| % of Votes            | 34.0%  | 59.6% | 2.0%  |

Electronic magazine poll conducted following President Biden's withdrawal. Independently managed by BallotPoint Election Services.

## Teamsters Presidential Town Hall Straw Polls (April 9-July 3, 2024)



| National Results - US |       |       |       |
|-----------------------|-------|-------|-------|
|                       | Biden | Trump | Other |
| % of Votes            | 44.3% | 36.4% | 8.3%  |

Buffalo, NY

# Teamsters Electronic Member Poll (July 24-Sept. 15, 2024)

| JC 46      |        |       |       |
|------------|--------|-------|-------|
|            | Harris | Trump |