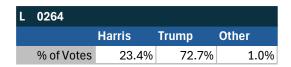

### Teamsters Electronic Member Poll (July 24-Sept. 15, 2024)

| JC 07      |        |       |       |
|------------|--------|-------|-------|
|            | Harris | Trump | Other |
| % of Votes | 42.2%  | 51.8% | 3.0%  |