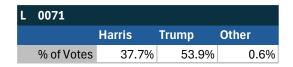

#### Teamsters Electronic Member Poll (July 24-Sept. 15, 2024)

| National Results - US         |        |       |       |
|-------------------------------|--------|-------|-------|
| 35,867 Teamsters participated |        |       |       |
|                               | Harris | Trump | Other |
| % of Votes                    | 34.0%  | 59.6% | 2.0%  |

Electronic magazine poll conducted following President Biden's withdrawal. Independently managed by BallotPoint Election Services.