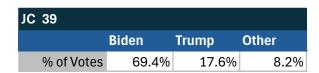

# Teamsters Presidential Town Hall Straw Polls (April 9-July 3, 2024)

| JC 41      |       |       |       |
|------------|-------|-------|-------|
|            | Biden | Trump | Other |
| % of Votes | 44.8% | 36.4% | 7.3%  |