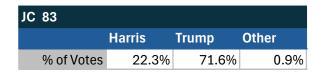

### Teamsters Electronic Member Poll (July 24-Sept. 15, 2024)

| JC 03      |        |       |       |
|------------|--------|-------|-------|
|            | Harris | Trump | Other |
| % of Votes | 36.5%  | 56.7% | 3.3%  |

| National Results - US |        |       |       |
|-----------------------|--------|-------|-------|
|                       | Harris | Trump | Other |
| % of Votes            | 34.0%  | 59.6% | 2.0%  |

Electronic magazine poll conducted following President Biden's withdrawal. Independently managed by BallotPoint Election Services.