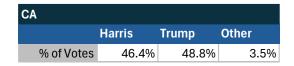

#### **State of California**

### Teamsters Electronic Member Poll (July 24-Sept. 15, 2024)

| National Results - US |        |       |       |  |
|-----------------------|--------|-------|-------|--|
|                       | Harris | Trump | Other |  |
| % of Votes            | 34.0%  | 59.6% | 2.0%  |  |