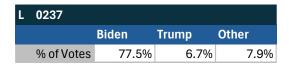

|       |       |
|------------|-------|-------|-------|
|            | Biden | Trump | Other |
| % of Votes | 59.9% | 31.2% | 4.5%  |



| National Results - US |       |       |       |  |
|-----------------------|-------|-------|-------|--|
|                       | Biden | Trump | Other |  |
| % of Votes            | 44.3% | 36.4% | 8.3%  |  |

New York, NY

### Teamsters Electronic Member Poll (July 24-Sept. 15, 2024)



| NY         |        |       |       |
|------------|--------|-------|-------|
|            | Harris | Trump | Other |
| % of Votes | 33.8%  | 62.3% | 1.8%  |





Electronic magazine poll conducted following President Biden's withdrawal. Independently managed by BallotPoint Election Services.

# Teamsters Presidential Town Hall Straw Polls (April 9-July 3, 2024)



| NY         |       |       |       |
|------------|-------|-------|-------|
|            | Biden | Trump | Other |
| % of Votes | 28.9% | 53.3% | 6.0%  |



| National Results - US |       |       |       |  |
|-----------------------|-------|-------|-------|--|
|                       | Biden | Trump | Other |  |
| % of Votes            | 44.3% | 36.4% | 8.3%  |  |

Cedar Rapids, IA

#### Teamsters Electronic Member Poll (July 24-Sept. 15, 2024)









Electronic magazine poll conducted following President Biden's withdrawal. Independently managed by BallotPoint Election Services.

# Teamsters Presidential Town Hall Straw Polls (April 9-July 3, 2024)



| IA         |       |       |       |
|------------|-------|-------|-------|
|            | Biden | Trump | Other |
| % of Votes |